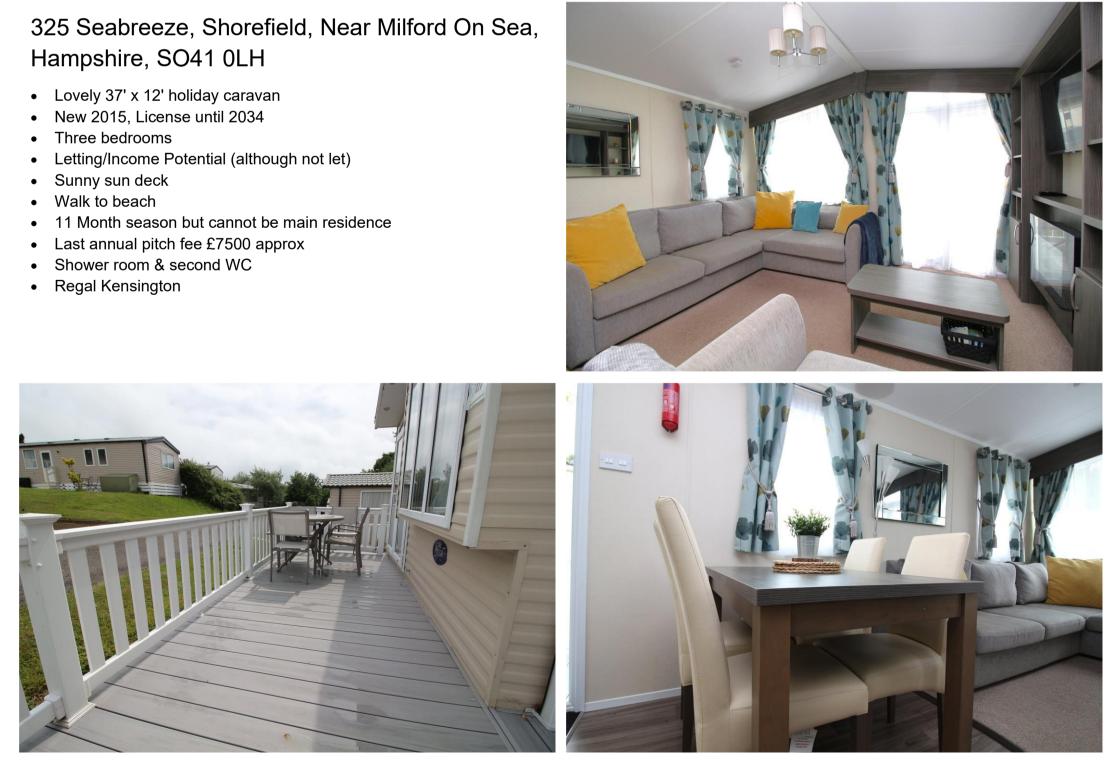

325 Seabreeze, Shorefield, Near Milford On Sea, Hampshire, SO41 0LH Asking Price £32,500

- Three bedrooms

- •

VERY WELL PRESENTED CARAVAN IN PLEASANT LOCATION ON THIS EVER POPULAR DEVELOPMENT. Accommodation: Upon entering there is a well appointed kitchen/dining room and then the open plan design then continues into the lovely bright lounge area. The inner hall leads to the three bedrooms, the shower room and the second WC.

Outside: There is a general parking area opposite. The sun deck does indeed facing a nice sunny direction!

Owner Benefits:

- \* Full use of facilities on site including gym, sauna, steam room and outdoor/indoor pools.
- \* 11 Month Season
- \* Discount on Local Attractions \* V.I.P WI-FI (strong Internet)
- \* All year round entertainment
- \* Shop and Impressive and newly refurbished restaurant and bar areas.