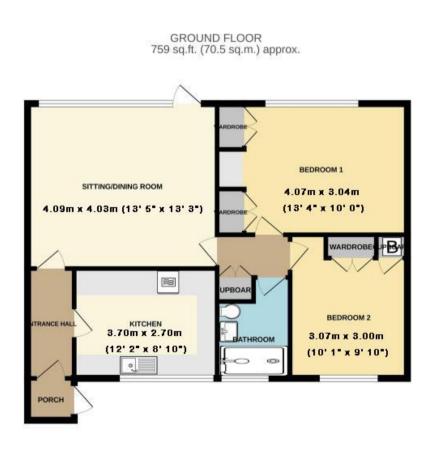

## TOTAL FLOOR AREA: 759 sq.ft (70.5 sturn) approx

While every atternal has been made to ensure the accuracy of the foregate: contrained how, measurement of does, websites, ones and our out terms are approvate and one contrained how the any entor ensure on one-datement. The plan is the final hole paperses on yaid shall be used as such by key, prospective portunates. The service, specification and applications and while the mean state of parameters as to their operativity or efficiency care to provide terms with the service, specification of application terms and to a parameter and their efficiency care to provide terms and their approximation of the provide terms and to parameters terms and their efficiency care to provide terms and terms and terms and terms and to parameters terms and terms and terms and terms and terms and the parameters terms and terms and terms and terms and terms and terms and the parameters terms and terms and terms and terms and terms and terms and the parameters terms and terms and terms and terms and terms and terms and the parameters and terms and ter