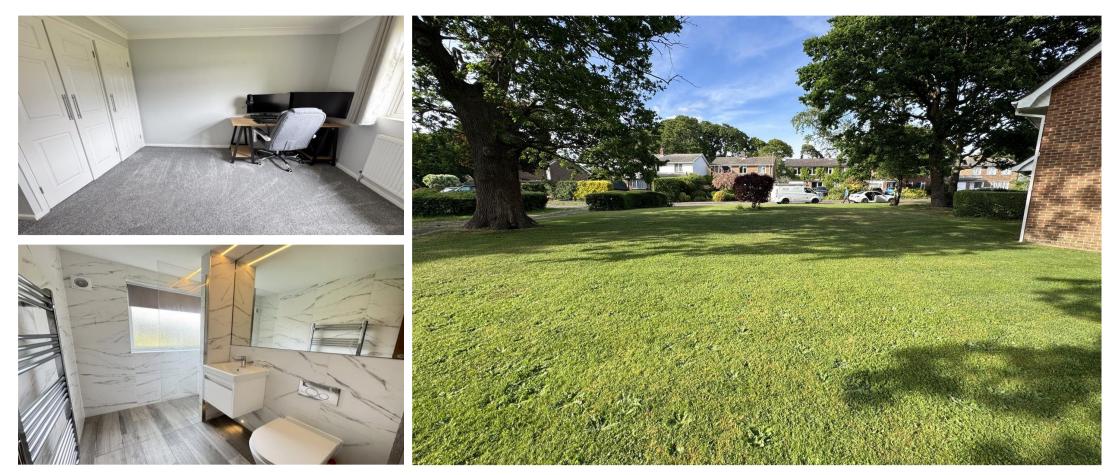

Accommodation: Front door opens into handy entrance porch which in turn leads into the hallway with door into the very well appointed and recently replaced kitchen. The lovely bright living room which overlooks and opens onto communal grounds. An inner hallway then leads to two double bedrooms both with built in wardrobes and there is a luxurious shower room with double shower.

Outside: There is communal parking area and a garage in a block closeby with outside drying area, water tap and power. There is a large lawned area to the front and back which is all taken care of as part of the maintenance.