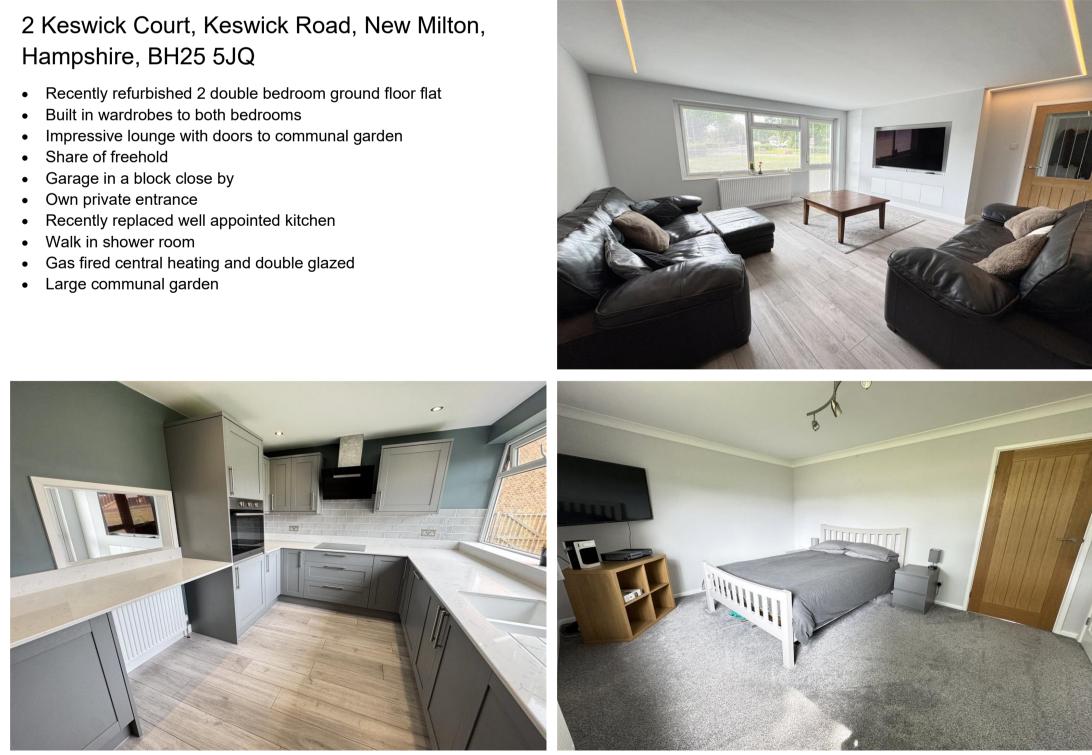

2 Keswick Court, Keswick Road, New Milton, Hampshire, BH25 5JQ Asking Price £259,950

- Built in wardrobes to both bedrooms

- Gas fired central heating and double glazed

in a

A STUNNING TWO DOUBLE BEDROOM GROUND FLOOR APARTMENT WITH YOUR OWN PERSONAL ENTRANCE AND DOOR DIRECTLY ONTO COMMUNAL GARDENS.

Accommodation: Front door opens into handy entrance porch which in turn leads into the hallway with door into the very well appointed and recently replaced kitchen. The lovely bright living room which overlooks and opens onto communal grounds. An inner hallway then leads to two double bedrooms both with built in wardrobes and there is a luxurious shower room with double shower.