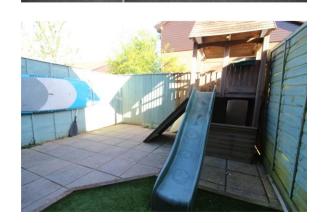

Outside: To the front is a pleasant open green area as shown in picture 2 which is looked after under the overall maintenance agreement (approx £300 per annum). There is an area of enclosed rear garden which does benefit from an approx southerly aspect and is paved for ease of maintenance. Parking area very close (right to park but not allocated space).