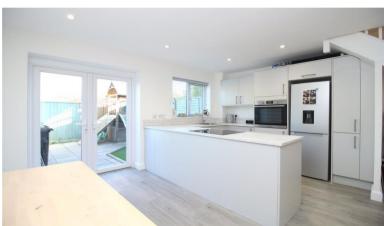

## SUPERB HOUSE ON POPULAR DEVELOPMENT AND WITH A PLEASANT OUTLOOK TO THE FRONT AND AN APPROX SOUTH FACING GARDEN TO THE REAR.

Accommodation: There is an impressive open plan living space downstairs with lounge, dining and modern kitchen areas. The first floor landing access is the two bedrooms with bedroom one having a particularly pleasant outlook and fitted wardrobe, and there is also a modern bathroom. Central heating with radiators, powered by a modern electric boiler.