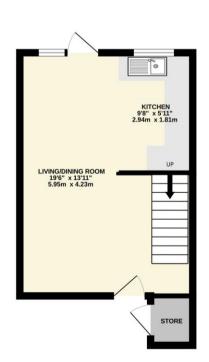

## **PETTENGELLS**

ESTATE AGENTS

21 Old Milton Road, Hampshire, BH25 6DQ | 01425 629100 | newmilton@pettengells.co.uk | www.pettengells.co.uk

GROUND FLOOR

1ST FLOOR 271 sq.ft. (25.2 sq.m.) approx

TOTAL FLOOR AREA, 555 5 q.ft. (51.6 s q.m.) approx.