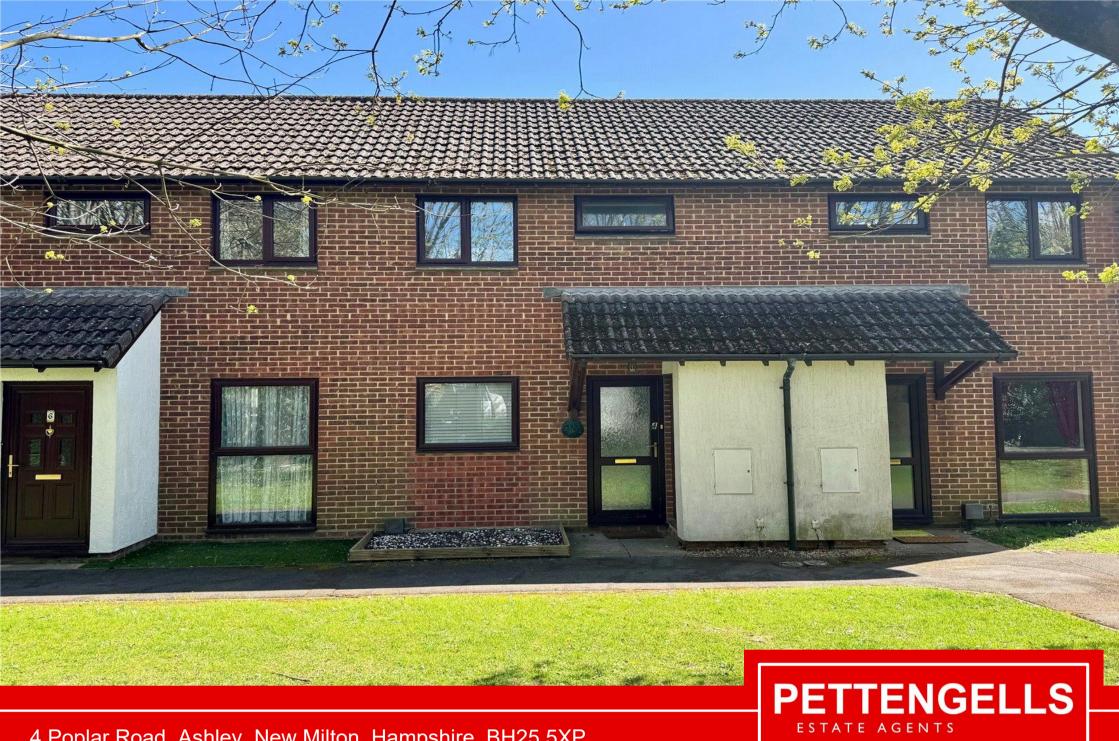

4 Poplar Road, Ashley, New Milton, Hampshire, BH25 5XP Offers Over £250,000

## SUPERB HOUSE ON POPULAR DEVELOPMENT AND WITH A PLEASANT OUTLOOK TO THE FRONT AND AN APPROX SOUTH FACING GARDEN TO THE REAR.

Accommodation: There is an impressive open plan living space downstairs with lounge, dining and modern kitchen areas. The first floor landing access is the two bedrooms with bedroom one having a particularly pleasant outlook and fitted wardrobe, and there is also a modern bathroom. Central heating with radiators, powered by a modern electric boiler.

Outside: To the front is a pleasant open green area as shown in picture 2 which is looked after under the overall maintenance agreement (approx £300 per annum). There is an area of enclosed rear garden which does benefit from an approx southerly aspect and is paved for ease of maintenance. Parking area very close (right to park but not allocated space).