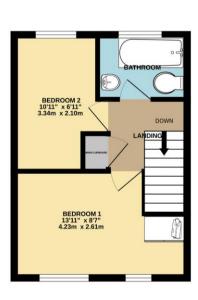

## SUPERB HOUSE ON POPULAR DEVELOPMENT AND WITH A PLEASANT OUTLOOK TO THE FRONT AND AN APPROX SOUTH FACING GARDEN TO THE REAR.

Accommodation: There is an impressive open plan living space downstairs with lounge, dining and modern kitchen areas. The first floor landing access is the two bedrooms with bedroom one having a particularly pleasant outlook and fitted wardrobe, and there is also a modern bathroom. Central heating with radiators, powered by a modern electric boiler.

## **PETTENGELLS**

ESTATE AGENTS

21 Old Milton Road, Hampshire, BH25 6DQ | 01425 629100 | newmilton@pettengells.co.uk | www.pettengells.co.uk

GROUND FLOOR

1ST FLOOR 271 sq.ft. (25.2 sq.m.) approx

TOTAL FLOOR AREA, 555 5 q.ft. (51.6 s q.m.) approx.