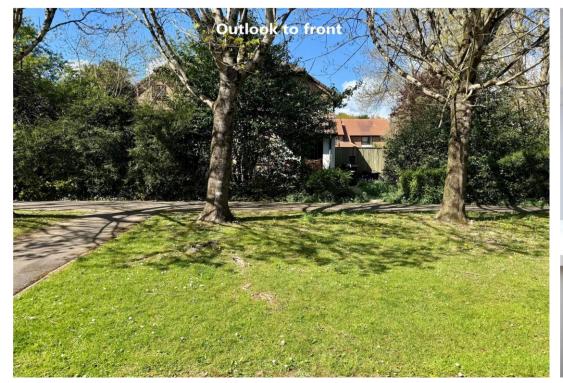

Outside: To the front is a pleasant open green area as shown in picture 2 which is looked after under the overall maintenance agreement (approx £300 per annum). There is an area of enclosed rear garden which does benefit from an approx southerly aspect and is paved for ease of maintenance. Parking area very close (right to park but not allocated space).