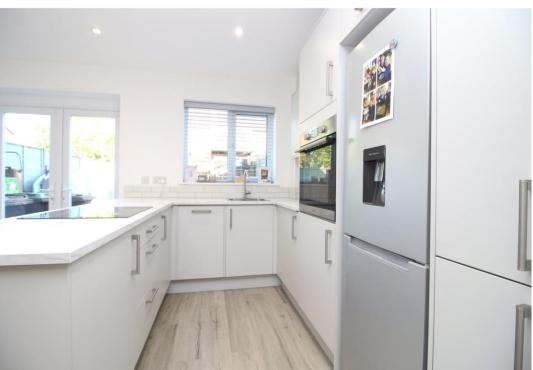

## SUPERB HOUSE ON POPULAR DEVELOPMENT AND WITH A PLEASANT OUTLOOK TO THE FRONT AND AN APPROX SOUTH FACING GARDEN TO THE REAR.

Accommodation: There is an impressive open plan living space downstairs with lounge, dining and modern kitchen areas. The first floor landing access is the two bedrooms with bedroom one having a particularly pleasant outlook and fitted wardrobe, and there is also a modern bathroom. Central heating with radiators, powered by a modern electric boiler.