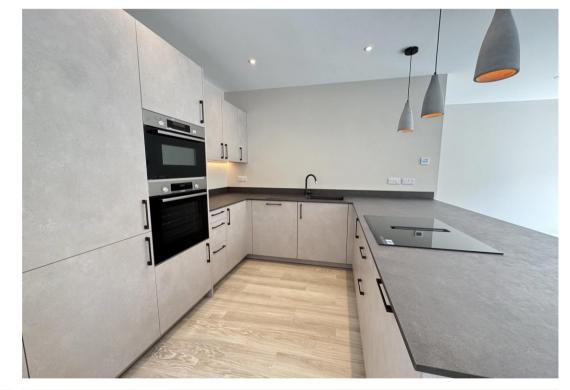

## A BRAND-NEW TWO BEDROOM DETACHED BUNGALOW, ONE OF TWO, 'TUCKED AWAY' LOCATION, BUILT BY RENOWNED LOCAL FAMILY BUILDER

Accommodation: UPVC front door opens into the spacious hallway with control panel for alarm system and airing cupboard housing the hot water cylinder and control panel for the air source heat pump. A door leads the impressive open plan living/dining room and kitchen with bi-fold doors to the garden. The well appointed kitchen has Bosch integrated appliances comprising of induction hob with extractor, oven and microwave, dishwasher and fridge freezer. From the kitchen there is a separate utility room with second sink and plumbing for washing machine. There are two double bedrooms and luxurious family bathroom with separate double shower cubicle. To compliment there is a separate cloakroom with a second WC.