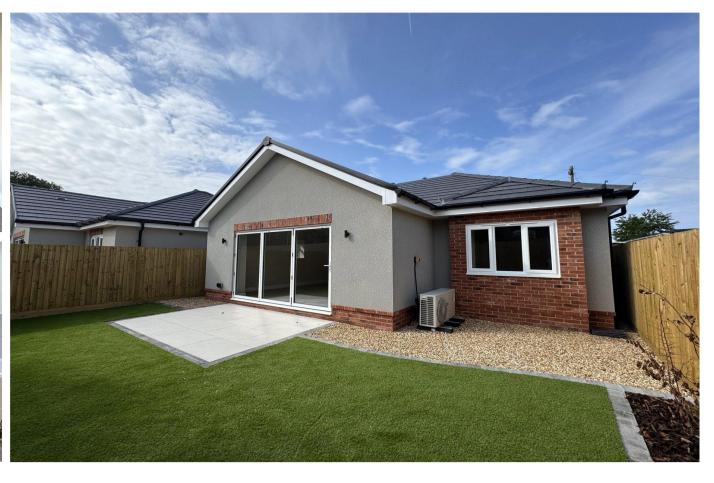

Outside: A gravel driveway off South Street, leads to just six properties, with a brick paviour driveway giving off road parking for two cars. The landscaped front garden laid to lawn with shrub borders. There is an EV charging point to the side with the gate leading to the low maintenance enclosed rear garden, with a pleasant patio area and artificial lawn area.