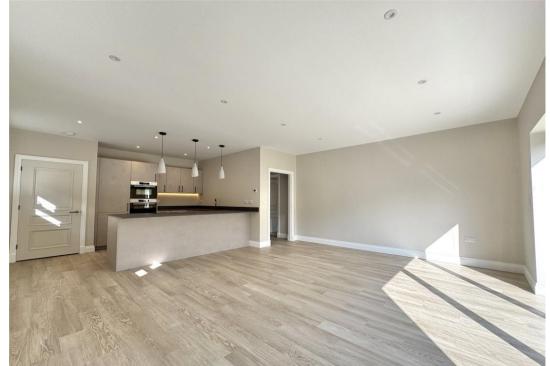

## A BRAND-NEW TWO BEDROOM DETACHED BUNGALOW, ONE OF TWO, 'TUCKED AWAY' LOCATION, BUILT BY RENOWNED LOCAL FAMILY BUILDER

Accommodation: UPVC front door opens into the spacious hallway with control panel for alarm system and airing cupboard housing the hot water cylinder and control panel for the air source heat pump. A door leads the impressive open plan living/dining room and kitchen with bi-fold doors to the garden. The well appointed kitchen has Bosch integrated appliances comprising of induction hob with extractor, oven and microwave, dishwasher and fridge freezer. From the kitchen there is a separate utility room with second sink and plumbing for washing machine. There are two double bedrooms and luxurious family bathroom with separate double shower cubicle. To compliment there is a separate cloakroom with a second WC.