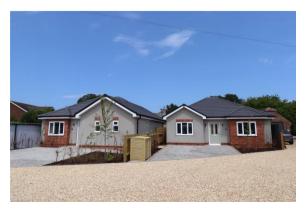

33c South Street, Pennington, Hampshire, SO41 8EA Guide Price £545,000

## 33c South Street, Pennington, Hampshire, SO41 8EA

- Brand new detached bungalow built by local family builder
- Excellent spec' German kitchen with Bosch integrated appliances
- Superb new bathroom & cloakroom Duravit sanitary ware
- Under floor heating and LED lighting
- Energy efficient air source heat pump
- EV charging point
- Parking on paved driveway
- Landscaped garden
- 10 year new build warranty
- Amenities closeby, Lymington town in walking distance

## A BRAND-NEW TWO BEDROOM DETACHED BUNGALOW, ONE OF TWO, 'TUCKED AWAY' LOCATION, BUILT BY RENOWNED LOCAL FAMILY BUILDER

Accommodation: UPVC front door opens into the spacious hallway with control panel for alarm system and airing cupboard housing the hot water cylinder and control panel for the air source heat pump. A door leads the impressive open plan living/dining room and kitchen with bi-fold doors to the garden. The well appointed kitchen has Bosch integrated appliances comprising of induction hob with extractor, oven and microwave, dishwasher and fridge freezer. From the kitchen there is a separate utility room with second sink and plumbing for washing machine. There are two double bedrooms and luxurious family bathroom with separate double shower cubicle. To compliment there is a separate cloakroom with a second WC.

Outside: A gravel driveway off South Street, leads to just six properties, with a brick paviour driveway giving off road parking for two cars. The landscaped front garden laid to lawn with shrub borders. There is an EV charging point to the side with the gate leading to the low maintenance enclosed rear garden, with a pleasant patio area and artificial lawn area.