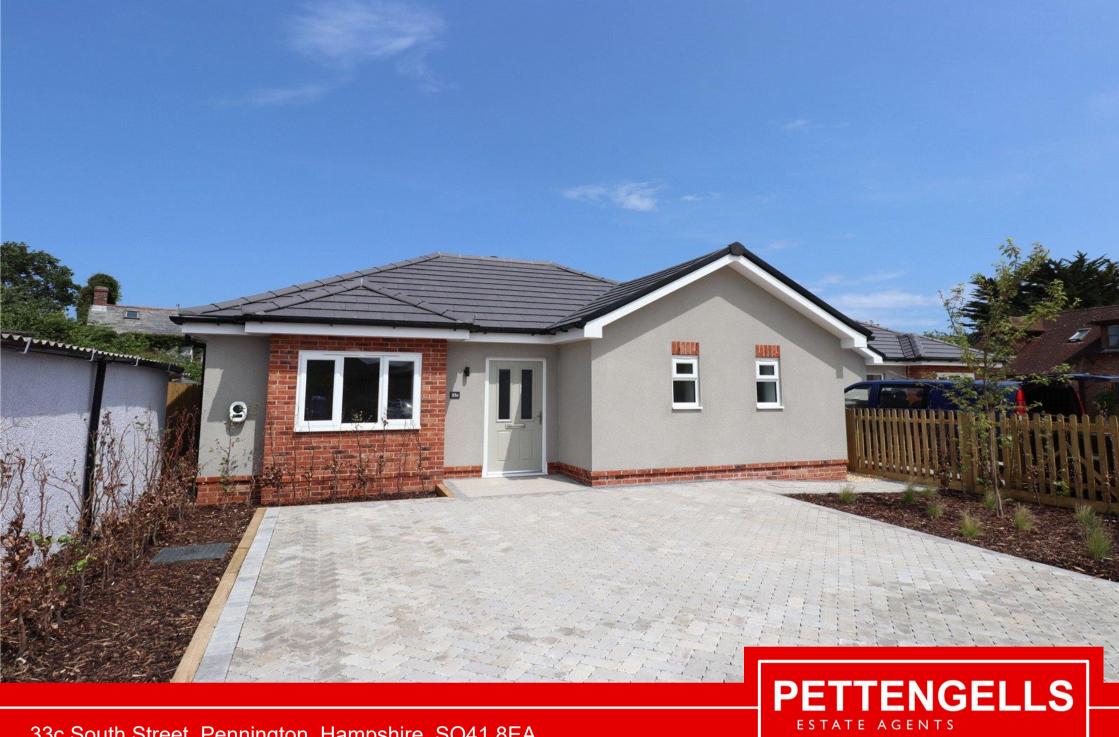

33c South Street, Pennington, Hampshire, SO41 8EA Guide Price £545,000

## A BRAND-NEW TWO BEDROOM DETACHED BUNGALOW, ONE OF TWO, 'TUCKED AWAY' LOCATION, BUILT BY RENOWNED LOCAL FAMILY BUILDER

Accommodation: UPVC front door opens into the spacious hallway with control panel for alarm system and airing cupboard housing the hot water cylinder and control panel for the air source heat pump. A door leads the impressive open plan living/dining room and kitchen with bi-fold doors to the garden. The well appointed kitchen has Bosch integrated appliances comprising of induction hob with extractor, oven and microwave, dishwasher and fridge freezer. From the kitchen there is a separate utility room with second sink and plumbing for washing machine. There are two double bedrooms and luxurious family bathroom with separate double shower cubicle. To compliment there is a separate cloakroom with a second WC.

Outside: A gravel driveway off South Street, leads to just six properties, with a brick paviour driveway giving off road parking for two cars. The landscaped front garden laid to lawn with shrub borders. There is an EV charging point to the side with the gate leading to the low maintenance enclosed rear garden, with a pleasant patio area and artificial lawn area.