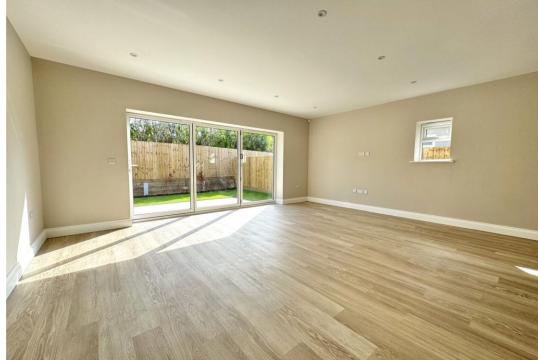

## A BRAND-NEW TWO BEDROOM DETACHED BUNGALOW, ONE OF TWO, 'TUCKED AWAY' LOCATION, BUILT BY RENOWNED LOCAL FAMILY BUILDER

Accommodation: UPVC front door opens into the spacious hallway with control panel for alarm system and airing cupboard housing the hot water cylinder and control panel for the air source heat pump. A door leads the impressive open plan living/dining room and kitchen with bi-fold doors to the garden. The well appointed kitchen has Bosch integrated appliances comprising of induction hob with extractor, oven and microwave, dishwasher and fridge freezer. From the kitchen there is a separate utility room with second sink and plumbing for washing machine. There are two double bedrooms and luxurious family bathroom with separate double shower cubicle. To compliment there is a separate cloakroom with a second WC.

Outside: A gravel driveway off South Street, leads to just six properties, with a brick paviour driveway giving off road parking for two cars. The landscaped front garden laid to lawn with shrub borders. There is an EV charging point to the side with the gate leading to the low maintenance enclosed rear garden, with a pleasant patio area and artificial lawn area.