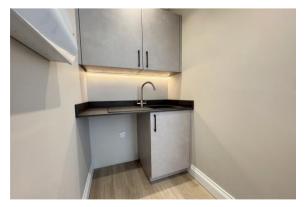

## A BRAND-NEW TWO BEDROOM DETACHED BUNGALOW, ONE OF TWO, 'TUCKED AWAY' LOCATION, BUILT BY RENOWNED LOCAL FAMILY BUILDER

Accommodation: UPVC front door opens into the spacious hallway with control panel for alarm system and airing cupboard housing the hot water cylinder and control panel for the air source heat pump. A door leads the impressive open plan living/dining room and kitchen with bi-fold doors to the garden. The well appointed kitchen has Bosch integrated appliances comprising of induction hob with extractor, oven and microwave, dishwasher and fridge freezer. From the kitchen there is a separate utility room with second sink and plumbing for washing machine. There are two double bedrooms and luxurious family bathroom with separate double shower cubicle. To compliment there is a separate cloakroom with a second WC.