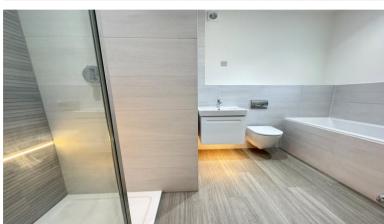

## A BRAND-NEW TWO BEDROOM DETACHED BUNGALOW, ONE OF TWO, 'TUCKED AWAY' LOCATION, BUILT BY RENOWNED LOCAL FAMILY BUILDER

Accommodation: UPVC front door opens into the spacious hallway with control panel for alarm system and airing cupboard housing the hot water cylinder and control panel for the air source heat pump. A door leads the impressive open plan living/dining room and kitchen with bi-fold doors to the garden. The well appointed kitchen has Bosch integrated appliances comprising of induction hob with extractor, oven and microwave, dishwasher and fridge freezer. From the kitchen there is a separate utility room with second sink and plumbing for washing machine. There are two double bedrooms and luxurious family bathroom with separate double shower cubicle. To compliment there is a separate cloakroom with a second WC.