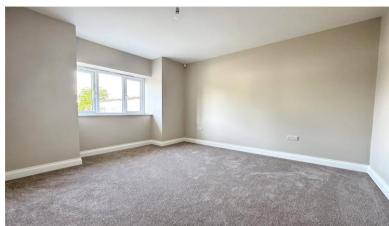

## A BRAND-NEW TWO BEDROOM DETACHED BUNGALOW, ONE OF TWO, 'TUCKED AWAY' LOCATION, BUILT BY RENOWNED LOCAL FAMILY BUILDER

Accommodation: UPVC front door opens into the spacious hallway with control panel for alarm system and airing cupboard housing the hot water cylinder and control panel for the air source heat pump. A door leads the impressive open plan living/dining room and kitchen with bi-fold doors to the garden. The well appointed kitchen has Bosch integrated appliances comprising of induction hob with extractor, oven and microwave, dishwasher and fridge freezer. From the kitchen there is a separate utility room with second sink and plumbing for washing machine. There are two double bedrooms and luxurious family bathroom with separate double shower cubicle. To compliment there is a separate cloakroom with a second WC.