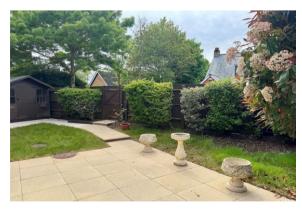

Outside: Small front garden. The rear garden sweeps to the south and west of the house giving good orientation for sunshine and comprises mainly lawn and paving and also has a garden shed.

Note: We understand from the seller that there is a service charge which last year was £2165 but this does include, buildings insurance, window cleaning, reserve fund for external decoration, communal gardening and maintenance, and the 24 hour Careline facility (to give residents and their relatives peace of mind). Usefully, the 'Outstanding' rated next door Kingfisher Nursing Home has various facilities, some chargeable including a restaurant, which can be used.