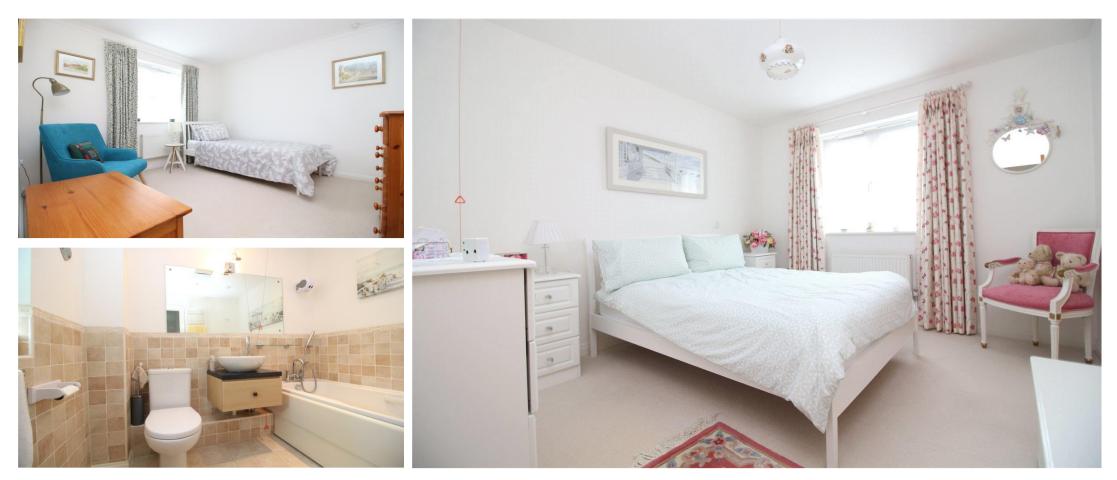

Accommodation: The entrance hall leads into a bright triple aspect living room which has a feature fireplace and opens to the back garden. There is a further reception room although, currently a dining room, although this of course could be a potential ground floor fourth bedroom as there is a useful shower room opposite. The well appointed kitchen looks over the rear garden and also houses the gas fired central heating boiler. A nice wide staircase then leads up to the first floor landing. This has an attractive feature arch window. There are three bedrooms with even the third being potentially a small double. Bedroom one has a walk-in wardrobe, and there is a tastefully appointed bathroom.