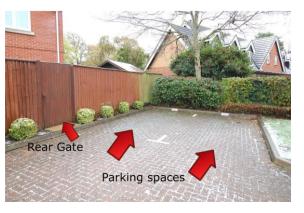

1 Kingfisher Cottages, Southern Lane, Barton On Sea, Hampshire, BH25 7JB Asking Price £450,000

- Three bedrooms plus

- Two parking spaces

PETTENGELLS ESTATE AGENTS

MODERN DETACHED COTTAGE FOR AGE 55+, CHAIN FREE SALE AND CONVENIENT LOCATION CLOSE TO AMENITIES. DOWNSTAIRS BEDROOM PLUS SHOWER ROOM.

Outside: Small front garden. The rear garden sweeps to the south and west of the house giving good orientation for sunshine and comprises mainly lawn and paving and also has a garden shed.

Note: We understand from the seller that there is a service charge which last year was £2165 but this does include, buildings insurance, window cleaning, reserve fund for external decoration, communal gardening and maintenance, and the 24 hour Careline facility (to give residents and their relatives peace of mind). Usefully, the 'Outstanding' rated next door Kingfisher Nursing Home has various facilities, some chargeable including a restaurant, which can be used.