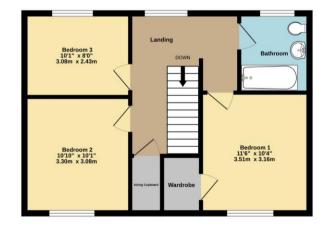

EPC: C, Council tax band: D, Tenure: Freehold

21 Old Milton Road, Hampshire, BH25 6DQ | 01425 629100 | newmilton@pettengells.co.uk | www.pettengells.co.uk

GROUND FLOOR 520 sq.ft. (48.3 sq.m.) approx

1ST FLOOR 520 sq.ft. (48.3 sq.m.) approx.

## TOTAL FLOOR AREA : 1040 sq.ft. (96.7 sq.m.) approx

Whilst every attempt has been made to ensure the accuracy of the floorplan contained here, measurements of doors, windows, rooms and any other items are approximate and no responsibility is taken for any erorg, omission or mis-statement. This plan is for illustrative purposes only and should be used as such by any prospective purchaser. The services, systems and appliances shown have not been tested and no guarantee as to their operability or efficiency case by given. Made with Metropix ©2024