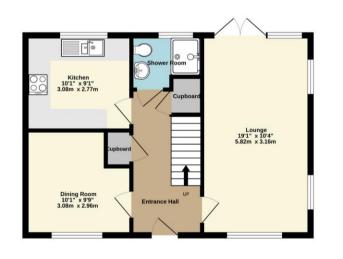

EPC: C, Council tax band: D, Tenure: Freehold

21 Old Milton Road, Hampshire, BH25 6DQ | 01425 629100 | newmilton@pettengells.co.uk | www.pettengells.co.uk

GROUND FLOOR 520 sq.ft. (48.3 sq.m.) approx

1ST FLOOR 520 sq.ft. (48.3 sq.m.) approx.

## TOTAL FLOOR AREA : 1040 sq.ft. (96.7 sq.m.) approx

Whilst every attempt has been made to ensure the accuracy of the floorplan contained here, measurements of doors, windows, rooms and any other items are approximate and no responsibility is taken for any erorg, omission or mis-statement. This plan is for illustrative purposes only and should be used as such by any prospective purchaser. The services, systems and appliances shown have not been tested and no guarantee as to their operability or efficiency case by given. Made with Metropix ©2024