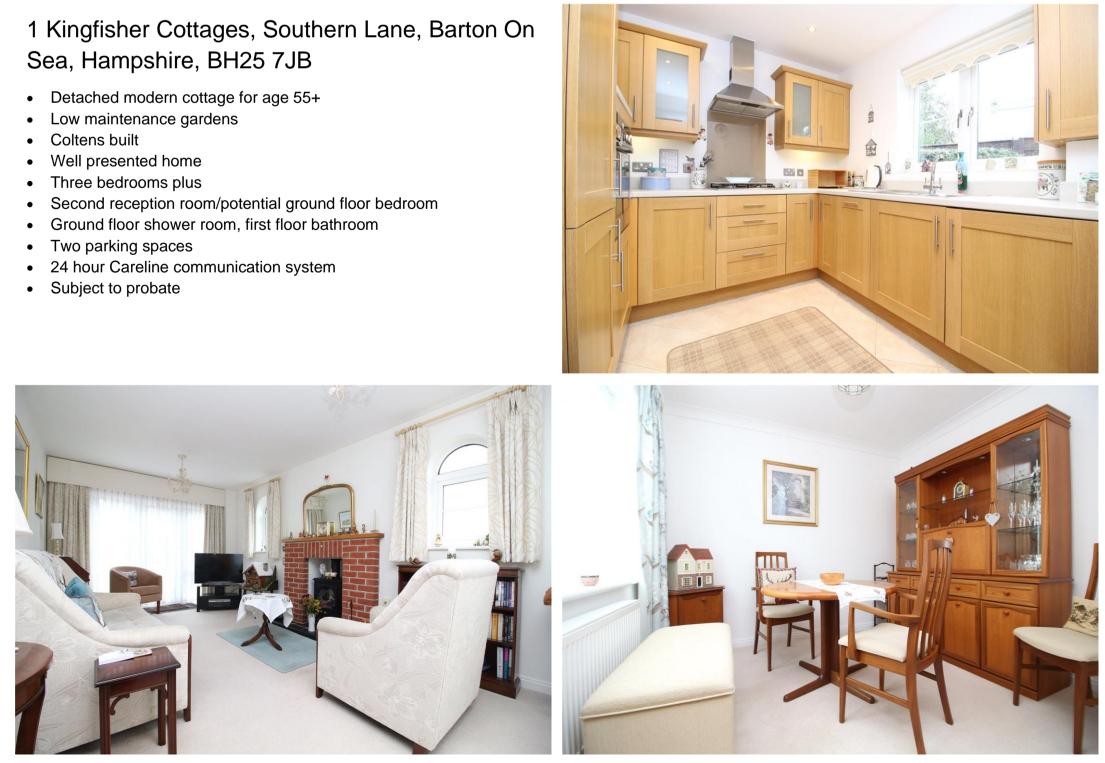

1 Kingfisher Cottages, Southern Lane, Barton On Sea, Hampshire, BH25 7JB Asking Price £450,000

- Three bedrooms plus

- Two parking spaces

PETTENGELLS ESTATE AGENTS

MODERN DETACHED COTTAGE FOR AGE 55+, CHAIN FREE SALE AND CONVENIENT LOCATION CLOSE TO AMENITIES. DOWNSTAIRS BEDROOM PLUS SHOWER ROOM.

Accommodation: The entrance hall leads into a bright triple aspect living room which has a feature fireplace and opens to the back garden. There is a further reception room although, currently a dining room, although this of course could be a potential ground floor fourth bedroom as there is a useful shower room opposite. The well appointed kitchen looks over the rear garden and also houses the gas fired central heating boiler. A nice wide staircase then leads up to the first floor landing. This has an attractive feature arch window. There are three bedrooms with even the third being potentially a small double. Bedroom one has a walk-in wardrobe, and there is a tastefully appointed bathroom.

Outside: Small front garden. The rear garden sweeps to the south and west of the house giving good orientation for sunshine and comprises mainly lawn and paving and also has a garden shed.

Note: We understand from the seller that there is a service charge which last year was £2165 but this does include, buildings insurance, window cleaning, reserve fund for external decoration, communal gardening and maintenance, and the 24 hour Careline facility (to give residents and their relatives peace of mind). Usefully, the 'Outstanding' rated next door Kingfisher Nursing Home has various facilities, some chargeable including a restaurant, which can be used.