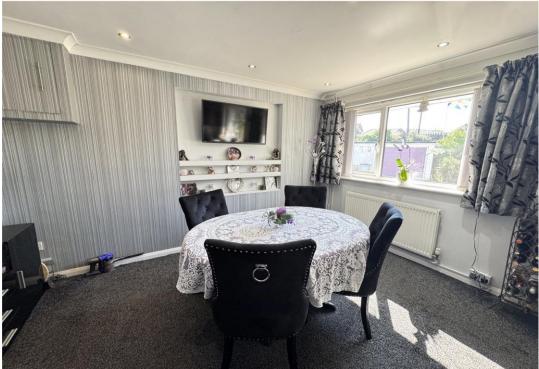

AN IMPRESSIVE TWO DOUBLE BEDROOM, TWO BATH/SHOWER ROOM DETACHED BUNGALOW WITH LOVELY REAR GARDEN.

Accommodation: Entrance porch leads to the front door opening to the entrance hall. The impressive living/dining room has bi fold doors opening onto the balcony with access to the garden. There is a well appointed kitchen/breakfast room with centre island and built in double oven microwave, electric hob and extractor. There are two double bedrooms with the master bedroom having the benefit of a lovely ensuite shower room. French doors overlook and open to the front. There is a wide range of wardrobes which will be remaining. There is also a family bathroom with shower over and window to side.