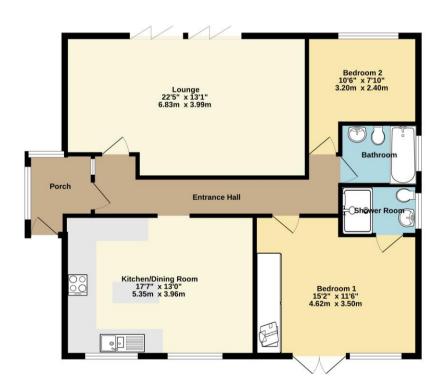

## **PETTENGELLS**

ESTATE AGENTS

GROUND FLOOR 994 sq.ft. (92.4 sq.m.) approx.

Whilst every attempt has been made in ensure the accuracy of the fourgles contained bere, measurements of boths, and/own, come set all ny other terms are agreement and to expossibly as seen by any error, prospective parchases. The services, specimens and agreements and the suppossibly are properties and registeries and registeries and registeries are consistent to the properties parchases. The services, specimens and agrainces shown have not been tested and no guarantee as to their openitality or efficiency can be given.