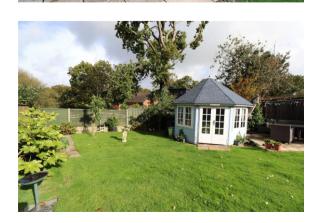

Outside: There is a large driveway giving off road parking for multiple vehicles, this leads to the detached garage measuring 5.27m x 4.32m narrowing to 3.03m (17'3" x 14'2" narrowing to 9'9") with up and over door, lighting and power. The private rear garden is a particularly nice feature of the property being laid mainly to lawn with mature shrub and flower borders. There is a pleasant patio/seating area and impressive summerhouse.