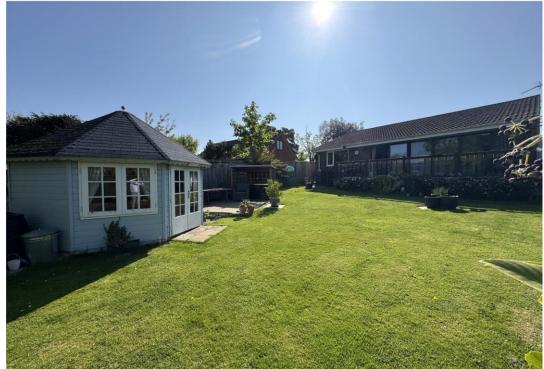

Outside: There is a large driveway giving off road parking for multiple vehicles, this leads to the detached garage measuring 5.27m x 4.32m narrowing to 3.03m (17'3" x 14'2" narrowing to 9'9") with up and over door, lighting and power. The private rear garden is a particularly nice feature of the property being laid mainly to lawn with mature shrub and flower borders. There is a pleasant patio/seating area and impressive summerhouse.