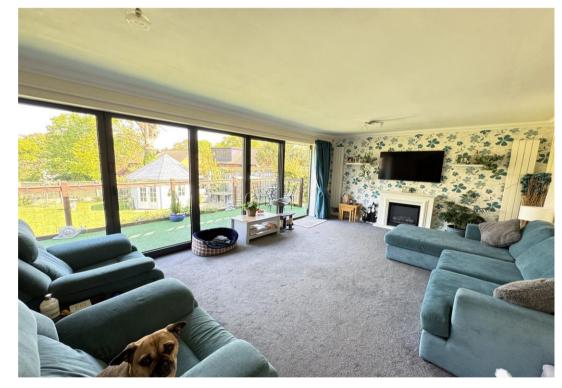

AN IMPRESSIVE TWO DOUBLE BEDROOM, TWO BATH/SHOWER ROOM DETACHED BUNGALOW WITH LOVELY REAR GARDEN.

Accommodation: Entrance porch leads to the front door opening to the entrance hall. The impressive living/dining room has bi fold doors opening onto the balcony with access to the garden. There is a well appointed kitchen/breakfast room with centre island and built in double oven microwave, electric hob and extractor. There are two double bedrooms with the master bedroom having the benefit of a lovely ensuite shower room. French doors overlook and open to the front. There is a wide range of wardrobes which will be remaining. There is also a family bathroom with shower over and window to side.