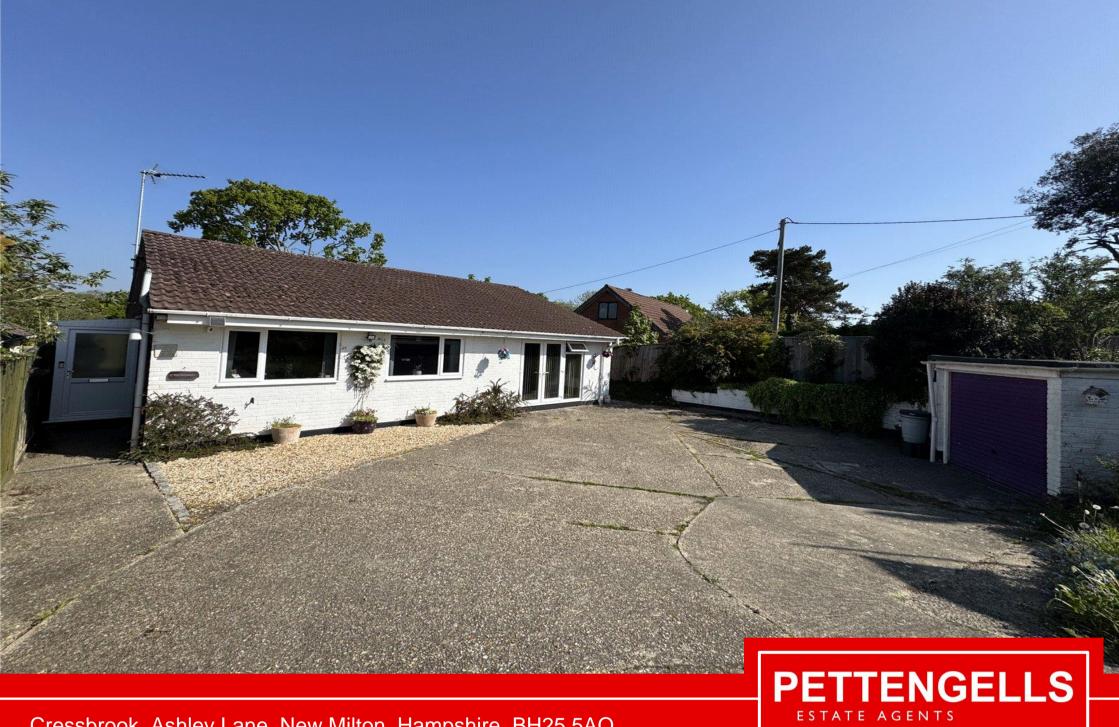

Cressbrook, Ashley Lane, New Milton, Hampshire, BH25 5AQ **Asking Price £450,000** 

## Cressbrook, Ashley Lane, New Milton, Hampshire, BH25 5AQ

- Two double bedroom detached bungalow
- Large lounge with bi fold doors onto balcony
- Impressive kitchen/dining room
- Master bedroom & with ensuite shower room
- Family bathroom
- Large private rear garden
- Detached garage
- Garden room/summerhouse
- Gas fired central heating & double glazing
- Internal viewing recommended

AN IMPRESSIVE TWO DOUBLE BEDROOM, TWO BATH/SHOWER ROOM DETACHED BUNGALOW WITH LOVELY REAR GARDEN.

Accommodation: Entrance porch leads to the front door opening to the entrance hall. The impressive living/dining room has bi fold doors opening onto the balcony with access to the garden. There is a well appointed kitchen/breakfast room with centre island and built in double oven microwave, electric hob and extractor. There are two double bedrooms with the master bedroom having the benefit of a lovely ensuite shower room. French doors overlook and open to the front. There is a wide range of wardrobes which will be remaining. There is also a family bathroom with shower over and window to side.

Outside: There is a large driveway giving off road parking for multiple vehicles, this leads to the detached garage measuring 5.27m x 4.32m narrowing to 3.03m (17'3" x 14'2" narrowing to 9'9") with up and over door, lighting and power. The private rear garden is a particularly nice feature of the property being laid mainly to lawn with mature shrub and flower borders. There is a pleasant patio/seating area and impressive summerhouse.