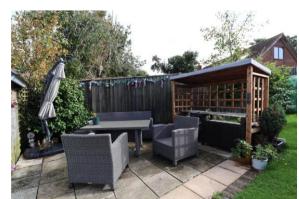

Outside: There is a large driveway giving off road parking for multiple vehicles, this leads to the detached garage measuring 5.27m x 4.32m narrowing to 3.03m (17'3" x 14'2" narrowing to 9'9") with up and over door, lighting and power. The private rear garden is a particularly nice feature of the property being laid mainly to lawn with mature shrub and flower borders. There is a pleasant patio/seating area and impressive summerhouse.