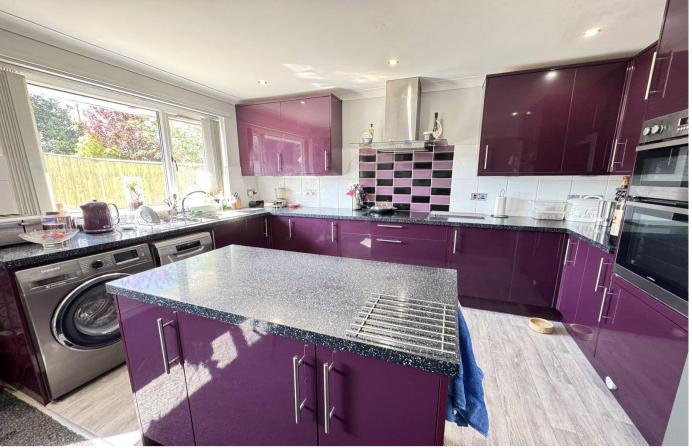

AN IMPRESSIVE TWO DOUBLE BEDROOM, TWO BATH/SHOWER ROOM DETACHED BUNGALOW WITH LOVELY REAR GARDEN.

Accommodation: Entrance porch leads to the front door opening to the entrance hall. The impressive living/dining room has bi fold doors opening onto the balcony with access to the garden. There is a well appointed kitchen/breakfast room with centre island and built in double oven microwave, electric hob and extractor. There are two double bedrooms with the master bedroom having the benefit of a lovely ensuite shower room. French doors overlook and open to the front. There is a wide range of wardrobes which will be remaining. There is also a family bathroom with shower over and window to side.