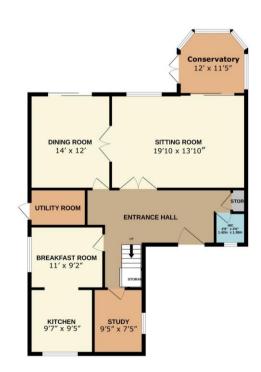

Council tax band: G, Tenure: Freehold

21 Old Milton Road, Hampshire, BH25 6DQ | 01425 629100 | newmilton@pettengells.co.uk | www.pettengells.co.uk

GROUND FLOOR 1044 sq.ft. (97.0 sq.m.) approx.

1ST FLOOR 908 sq.ft. (84.4 sq.m.) approx.

## TOTAL FLOOR AREA : 1952 sq.ft. (181.4 sq.m.) approx.

Whilst every attempt has been made to ensure the accuracy of the flooplan contained here, measurements of doors, windows, norms and any other items are approximate and no responsibility is taken for any error, prospective purchaser. The services, systems and appliances shows have no been tested and no guarantee as to their operating or efficiency can be given. As to their operating or efficiency can be given.