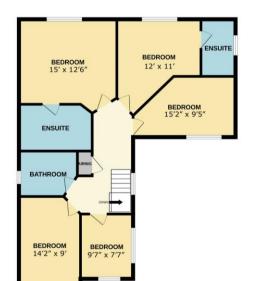

## SUPERB FIVE BEDROOM, FOUR RECEPTION ROOM FAMILY HOME.

Accommodation: The impressive and welcoming entrance hall opens to a superb large living room and in turn to a conservatory and a spacious dining room. There is a downstairs cloakroom, a study, a kitchen/breakfast room and a separate utility room which also houses the boiler for the gas central heating. Upstairs the landing leads to five impressive bedrooms, the two main bedrooms have fitted wardrobes and ensuites and there is then a family bathroom.

Council tax band: G, Tenure: Freehold

21 Old Milton Road, Hampshire, BH25 6DQ | 01425 629100 | newmilton@pettengells.co.uk | www.pettengells.co.uk

GROUND FLOOR 1044 sq.ft. (97.0 sq.m.) approx.

1ST FLOOR 908 sq.ft. (84.4 sq.m.) approx.

## TOTAL FLOOR AREA : 1952 sq.ft. (181.4 sq.m.) approx.

Whilst every attempt has been made to ensure the accuracy of the flooplan contained here, measurements of doors, windows, norms and any other items are approximate and no responsibility is taken for any error, prospective purchaser. The services, systems and appliances shows have no been tested and no guarantee as to their operating or efficiency can be given. As to their operating or efficiency can be given.