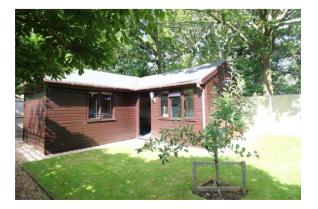

Outside: The house sits on a magnificent large plot and backs onto a wooded area. The driveway gives good off road parking, has turning space and leads to the adjoining double garage measuring 17'10" x 17', this also has a pitched roof ideal for storage, power supplied and personal door to the rear garden. There is an area of lawned front garden with shrub borders. A paved patio then extends along the side of the house to a further paved area, ideal perhaps for alfresco dining to the rear. There is then wonderful large lawned area with shrub borders. There is a summer house and a gate to the rear section where there is a superb large garden lodge this is divided into two rooms the first measuring 8.06m x 3.42m, and the second measures 3.45m x 3.48m this has power supplied and would make ideal home working space or perhaps teenager den. There are air conditioning units.