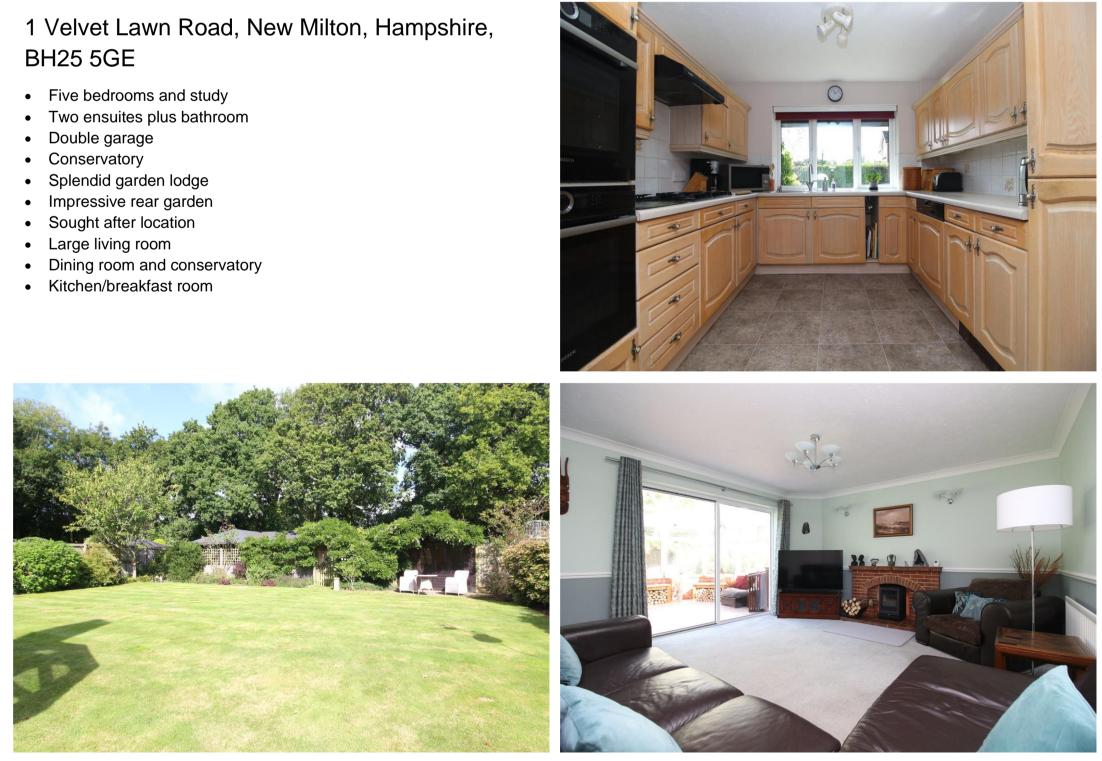

1 Velvet Lawn Road, New Milton, Hampshire, BH25 5GE Asking Price £800,000

## SUPERB FIVE BEDROOM, FOUR RECEPTION ROOM FAMILY HOME.

Accommodation: The impressive and welcoming entrance hall opens to a superb large living room and in turn to a conservatory and a spacious dining room. There is a downstairs cloakroom, a study, a kitchen/breakfast room and a separate utility room which also houses the boiler for the gas central heating. Upstairs the landing leads to five impressive bedrooms, the two main bedrooms have fitted wardrobes and ensuites and there is then a family bathroom.