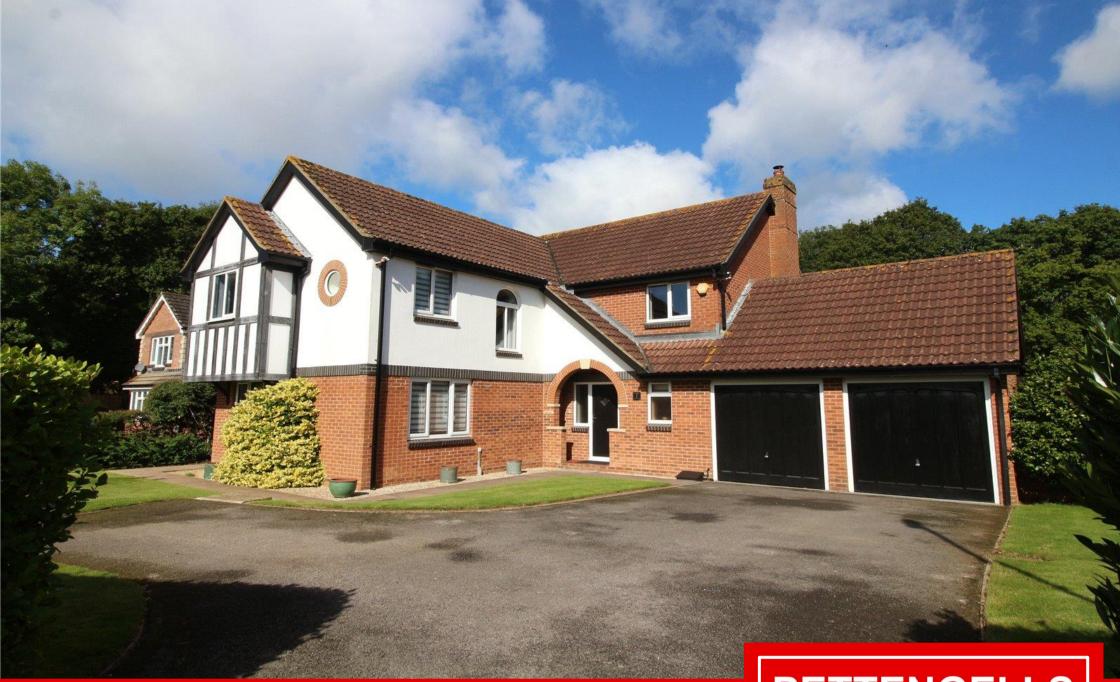

Outside: The house sits on a magnificent large plot and backs onto a wooded area. The driveway gives good off road parking, has turning space and leads to the adjoining double garage measuring 17'10" x 17', this also has a pitched roof ideal for storage, power supplied and personal door to the rear garden. There is an area of lawned front garden with shrub borders. A paved patio then extends along the side of the house to a further paved area, ideal perhaps for alfresco dining to the rear. There is then wonderful large lawned area with shrub borders. There is a summer house and a gate to the rear section where there is a superb large garden lodge this is divided into two rooms the first measuring 8.06m x 3.42m, and the second measures 3.45m x 3.48m this has power supplied and would make ideal home working space or perhaps teenager den. There are air conditioning units.