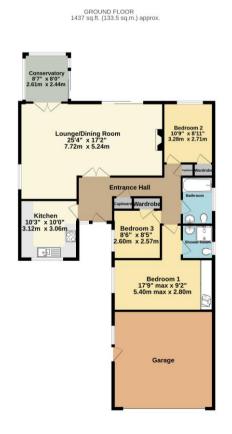

## 9 Spencer Road, New Milton, Hampshire, BH25 6BZ

- Three bedrooms all with fitted wardrobes
- Master bedroom having ensuite shower room
- Large living/dining room
- Conservatory
- Double garage with electric door
- Central location close to M&S & high street
- Off road parking for multiple vehicles
- Low maintenance rear garden
- Chain free (subject to probate)
- Double glazed & gas fired central heating

VERY IMPRESSIVE THREE BEDROOM DETACHED BUNGALOW WITH TWO RECEPTION ROOMS IN THE HEART OF NEW MILTON TOWN OPPOSITE MARKS & SPENCERS. Accommodation: The entrance hall provides plenty of storage and has a doorway into the well appointed kitchen with built in appliances, which overlooks the front. Double doors into the large living/dining room with further doors which lead into the conservatory overlooking the rear garden. The main bedroom has a comprehensive range of fitted wardrobes and benefit from having an ensuite shower room. The two further bedrooms both have fitted wardrobes. To compliment this there is a further family bathroom.

Outside: The driveway gives good off road parking for multiple vehicles and leads to the garage with electric up and over door, light, power and return door to the side. The rear garden is a nice feature of the property being low maintenance with large decked area and artificial grass with shrub and flower borders and gate to the side.