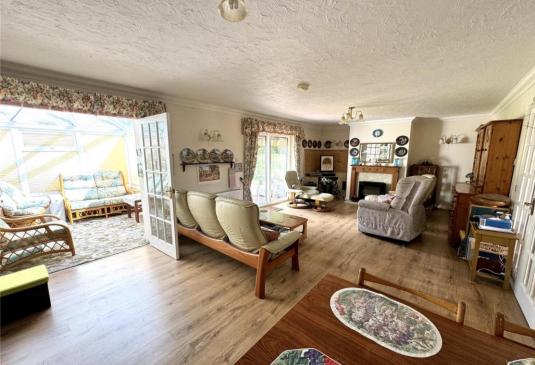

VERY IMPRESSIVE THREE BEDROOM DETACHED BUNGALOW WITH TWO RECEPTION ROOMS IN THE HEART OF NEW MILTON TOWN OPPOSITE MARKS & SPENCERS. Accommodation: The entrance hall provides plenty of storage and has a doorway into the well appointed kitchen with built in appliances, which overlooks the front. Double doors into the large living/dining room with further doors which lead into the conservatory overlooking the rear garden. The main bedroom has a comprehensive range of fitted wardrobes and benefit from having an ensuite shower room. The two further bedrooms both have fitted wardrobes. To compliment this there is a further family bathroom.