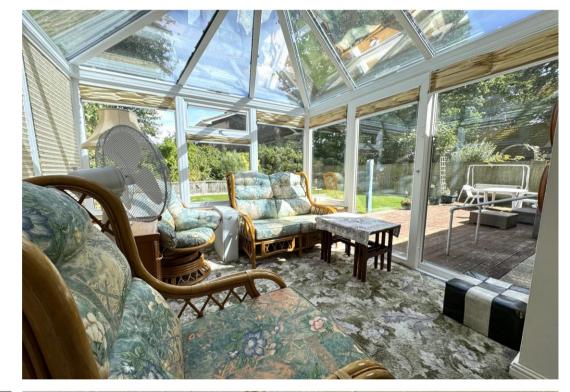

## 9 Spencer Road, New Milton, Hampshire, BH25 6BZ

- Three bedrooms all with fitted wardrobes
- Master bedroom having ensuite shower room
- Large living/dining room
- Conservatory
- Double garage with electric door
- Central location close to M&S & high street
- Off road parking for multiple vehicles
- Low maintenance rear garden
- Chain free (subject to probate)
- Double glazed & gas fired central heating

VERY IMPRESSIVE THREE BEDROOM DETACHED BUNGALOW WITH TWO RECEPTION ROOMS IN THE HEART OF NEW MILTON TOWN OPPOSITE MARKS & SPENCERS. Accommodation: The entrance hall provides plenty of storage and has a doorway into the well appointed kitchen with built in appliances, which overlooks the front. Double doors into the large living/dining room with further doors which lead into the conservatory overlooking the rear garden. The main bedroom has a comprehensive range of fitted wardrobes and benefit from having an ensuite shower room. The two further bedrooms both have fitted wardrobes. To compliment this there is a further family bathroom.