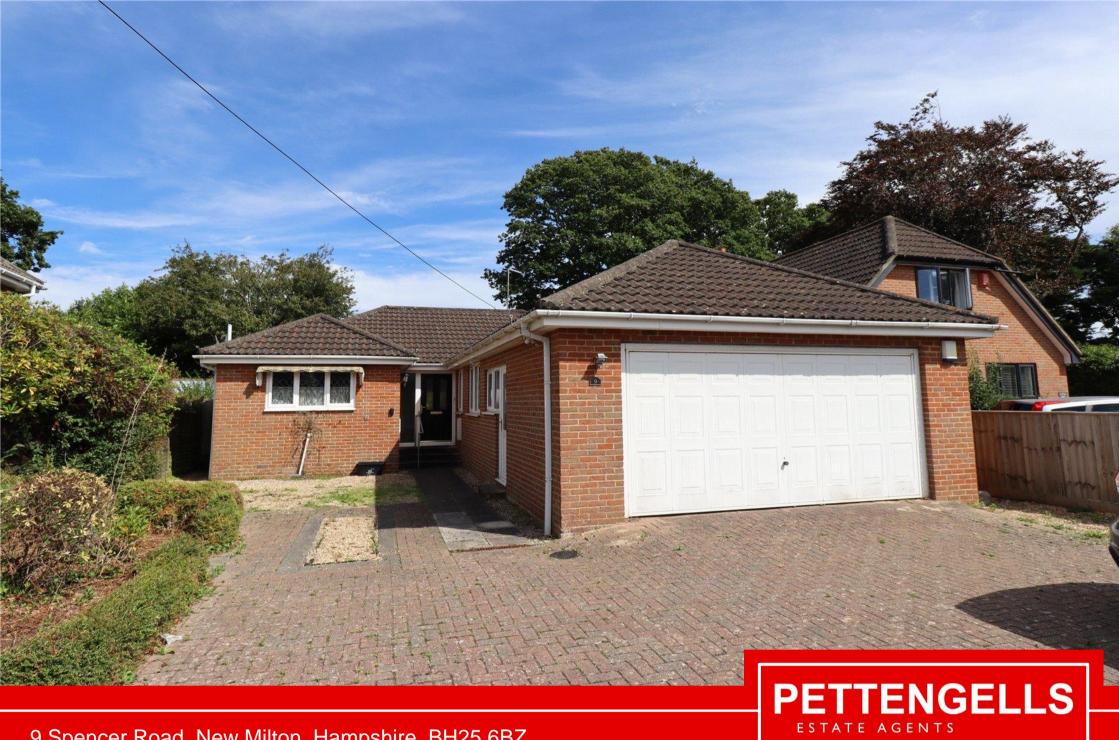

9 Spencer Road, New Milton, Hampshire, BH25 6BZ **Asking Price £625,000** 

VERY IMPRESSIVE THREE BEDROOM DETACHED BUNGALOW WITH TWO RECEPTION ROOMS IN THE HEART OF NEW MILTON TOWN OPPOSITE MARKS & SPENCERS. Accommodation: The entrance hall provides plenty of storage and has a doorway into the well appointed kitchen with built in appliances, which overlooks the front. Double doors into the large living/dining room with further doors which lead into the conservatory overlooking the rear garden. The main bedroom has a comprehensive range of fitted wardrobes and benefit from having an ensuite shower room. The two further bedrooms both have fitted wardrobes. To compliment this there is a further family bathroom.

Outside: The driveway gives good off road parking for multiple vehicles and leads to the garage with electric up and over door, light, power and return door to the side. The rear garden is a nice feature of the property being low maintenance with large decked area and artificial grass with shrub and flower borders and gate to the side.