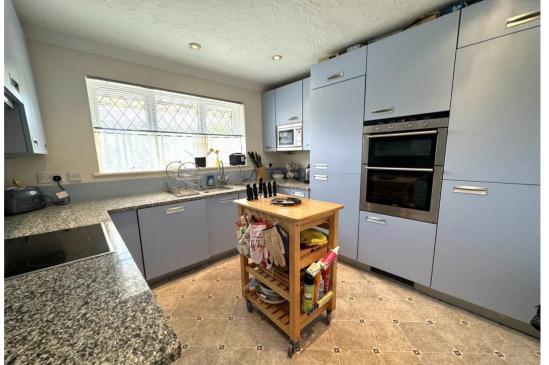

VERY IMPRESSIVE THREE BEDROOM DETACHED BUNGALOW WITH TWO RECEPTION ROOMS IN THE HEART OF NEW MILTON TOWN OPPOSITE MARKS & SPENCERS. Accommodation: The entrance hall provides plenty of storage and has a doorway into the well appointed kitchen with built in appliances, which overlooks the front. Double doors into the large living/dining room with further doors which lead into the conservatory overlooking the rear garden. The main bedroom has a comprehensive range of fitted wardrobes and benefit from having an ensuite shower room. The two further bedrooms both have fitted wardrobes. To compliment this there is a further family bathroom.