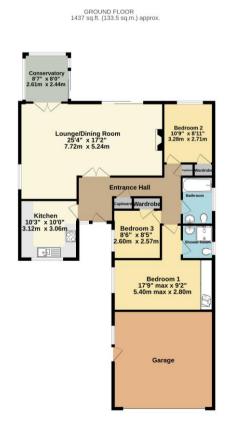

## 9 Spencer Road, New Milton, Hampshire, BH25 6BZ

- Three bedrooms all with fitted wardrobes
- Master bedroom having ensuite shower room
- Large living/dining room
- Conservatory
- Double garage with electric door
- Central location close to M&S & high street
- Off road parking for multiple vehicles
- Low maintenance rear garden
- Chain free
- Double glazed & gas fired central heating

VERY IMPRESSIVE THREE BEDROOM DETACHED BUNGALOW WITH TWO RECEPTION ROOMS IN THE HEART OF NEW MILTON TOWN OPPOSITE MARKS & SPENCERS. Accommodation: The entrance hall provides plenty of storage and has a doorway into the well appointed kitchen with built in appliances, which overlooks the front. Double doors into the large living/dining room with further doors which lead into the conservatory overlooking the rear garden. The main bedroom has a comprehensive range of fitted wardrobes and benefit from having an ensuite shower room. The two further bedrooms both have fitted wardrobes. To compliment this there is a further family bathroom.

Outside: The driveway gives good off road parking for multiple vehicles and leads to the garage with electric up and over door, light, power and return door to the side. The rear garden is a nice feature of the property being low maintenance with large decked area and artificial grass with shrub and flower borders and gate to the side.