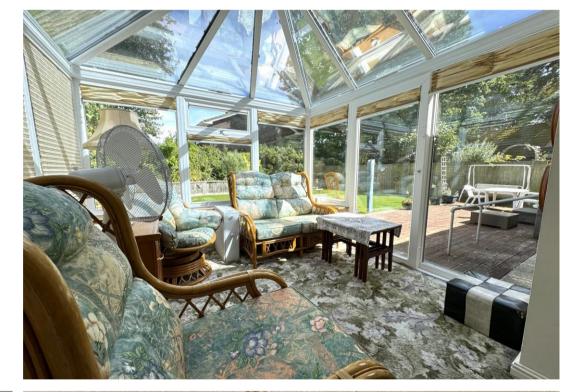

## 9 Spencer Road, New Milton, Hampshire, BH25 6BZ

- Three bedrooms all with fitted wardrobes
- Master bedroom having ensuite shower room
- Large living/dining room
- Conservatory
- Double garage with electric door
- Central location close to M&S & high street
- Off road parking for multiple vehicles
- Low maintenance rear garden
- Chain free
- Double glazed & gas fired central heating

VERY IMPRESSIVE THREE BEDROOM DETACHED BUNGALOW WITH TWO RECEPTION ROOMS IN THE HEART OF NEW MILTON TOWN OPPOSITE MARKS & SPENCERS. Accommodation: The entrance hall provides plenty of storage and has a doorway into the well appointed kitchen with built in appliances, which overlooks the front. Double doors into the large living/dining room with further doors which lead into the conservatory overlooking the rear garden. The main bedroom has a comprehensive range of fitted wardrobes and benefit from having an ensuite shower room. The two further bedrooms both have fitted wardrobes. To compliment this there is a further family bathroom.