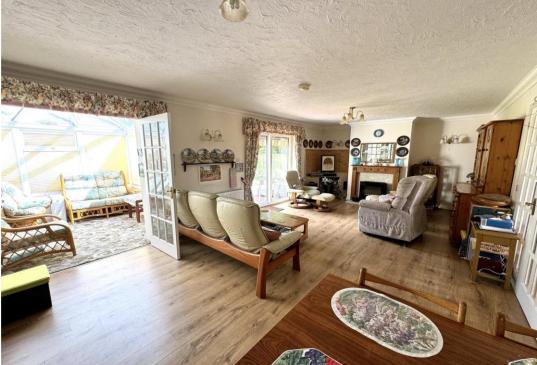

## 9 Spencer Road, New Milton, Hampshire, BH25 6BZ

- Three bedrooms all with fitted wardrobes
- Master bedroom having ensuite shower room
- Large living/dining room
- Conservatory
- Double garage with electric door
- Central location close to M&S & high street
- Off road parking for multiple vehicles
- Low maintenance rear garden
- Chain free
- Double glazed & gas fired central heating

VERY IMPRESSIVE THREE BEDROOM DETACHED BUNGALOW WITH TWO RECEPTION ROOMS IN THE HEART OF NEW MILTON TOWN OPPOSITE MARKS & SPENCERS. Accommodation: The entrance hall provides plenty of storage and has a doorway into the well appointed kitchen with built in appliances, which overlooks the front. Double doors into the large living/dining room with further doors which lead into the conservatory overlooking the rear garden. The main bedroom has a comprehensive range of fitted wardrobes and benefit from having an ensuite shower room. The two further bedrooms both have fitted wardrobes. To compliment this there is a further family bathroom.