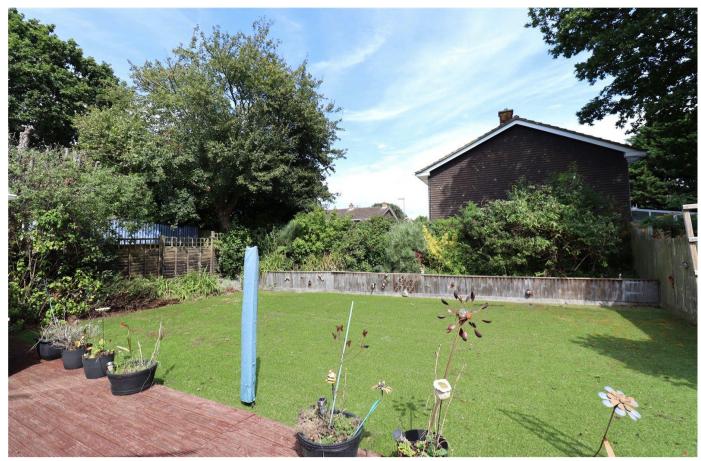

Outside: The driveway gives good off road parking for multiple vehicles and leads to the garage with electric up and over door, light, power and return door to the side. The rear garden is a nice feature of the property being low maintenance with large decked area and artificial grass with shrub and flower borders and gate to the side.