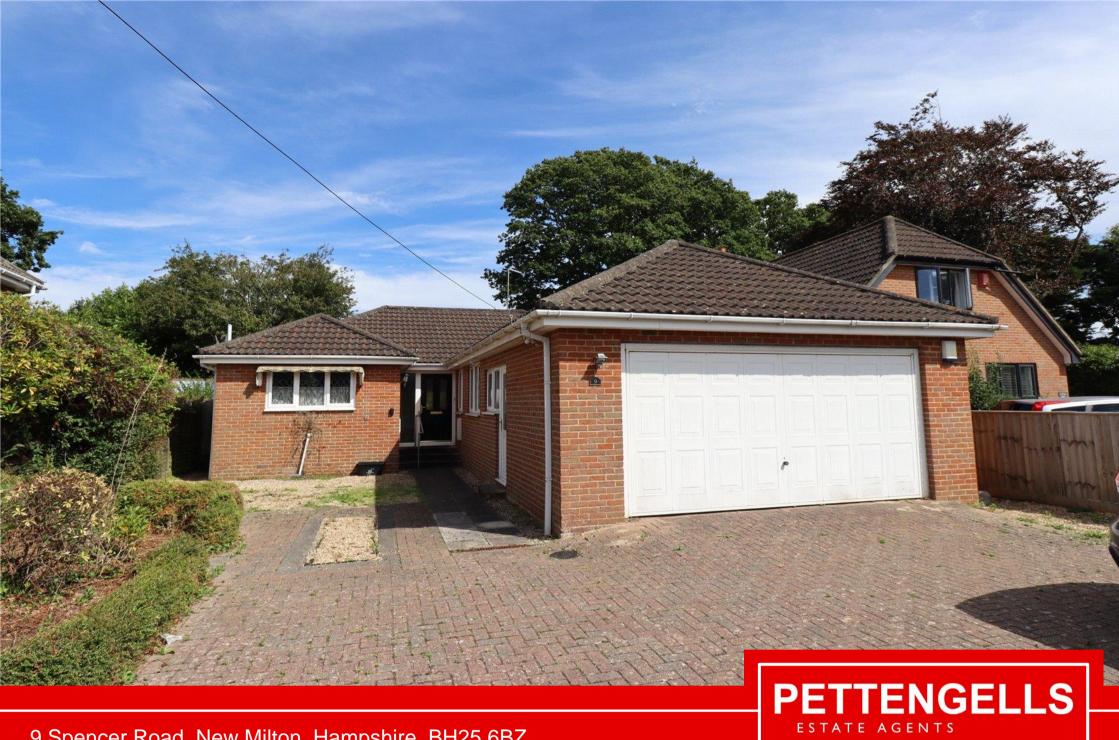

9 Spencer Road, New Milton, Hampshire, BH25 6BZ **Asking Price £585,000** 

VERY IMPRESSIVE THREE BEDROOM DETACHED BUNGALOW WITH TWO RECEPTION ROOMS IN THE HEART OF NEW MILTON TOWN OPPOSITE MARKS & SPENCERS. Accommodation: The entrance hall provides plenty of storage and has a doorway into the well appointed kitchen with built in appliances, which overlooks the front. Double doors into the large living/dining room with further doors which lead into the conservatory overlooking the rear garden. The main bedroom has a comprehensive range of fitted wardrobes and benefit from having an ensuite shower room. The two further bedrooms both have fitted wardrobes. To compliment this there is a further family bathroom.

Outside: The driveway gives good off road parking for multiple vehicles and leads to the garage with electric up and over door, light, power and return door to the side. The rear garden is a nice feature of the property being low maintenance with large decked area and artificial grass with shrub and flower borders and gate to the side.