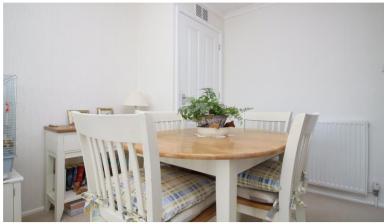

IMPRESSIVE 41' x 15' RESIDENTIAL PARK HOME ON POPULAR DEVELOPMENT.

Accommodation: The entrance hall leads into a lovely kitchen. There is then a splendid bright L-shaped living/dining room and there is a cupboard housing the boiler for the LPG central heating. There is an inner hall with potential study recess leading into bedroom one which has nice fitted wardrobes. There is a second bedroom and a bathroom.