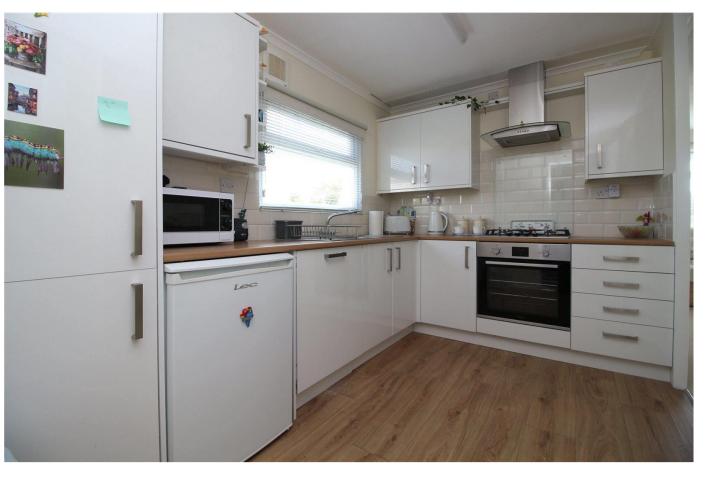

IMPRESSIVE 41' x 15' RESIDENTIAL PARK HOME ON POPULAR DEVELOPMENT.

Accommodation: The entrance hall leads into a lovely kitchen. There is then a splendid bright L-shaped living/dining room and there is a cupboard housing the boiler for the LPG central heating. There is an inner hall with potential study recess leading into bedroom one which has nice fitted wardrobes. There is a second bedroom and a bathroom.