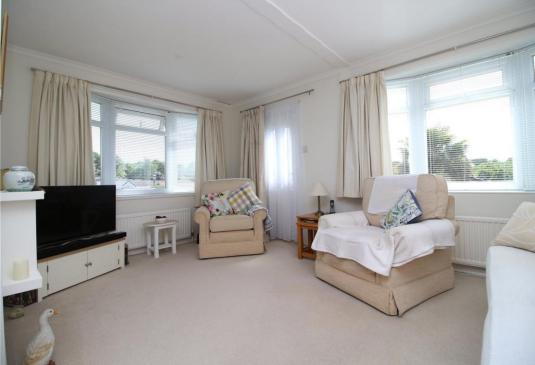

IMPRESSIVE 41' x 15' RESIDENTIAL PARK HOME ON POPULAR DEVELOPMENT.

Accommodation: The entrance hall leads into a lovely kitchen. There is then a splendid bright L-shaped living/dining room and there is a cupboard housing the boiler for the LPG central heating. There is an inner hall with potential study recess leading into bedroom one which has nice fitted wardrobes. There is a second bedroom and a bathroom.