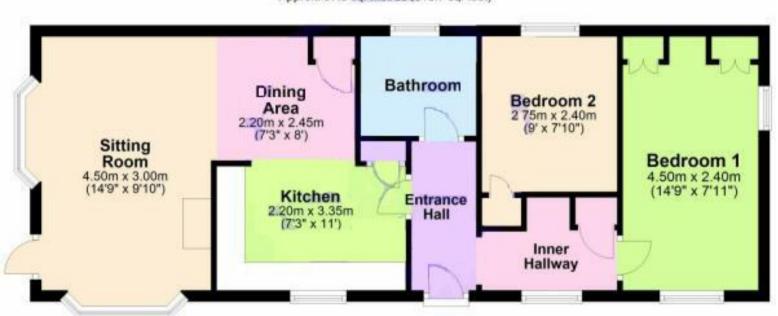

## Ground Floor Approx. 57.3 sq. metres (616.7 sq. feet)

'Whilst every attempt has been made to ensure the accuracy of this floor plan, the measurements of doors, windows, rooms and any other items are approximate and no responsibility is taken for any error, omission or mis-statement. This plan is for illustrative purposes only and should be used as such by any prospective purchaser.'

Plan produced using PlanUp.