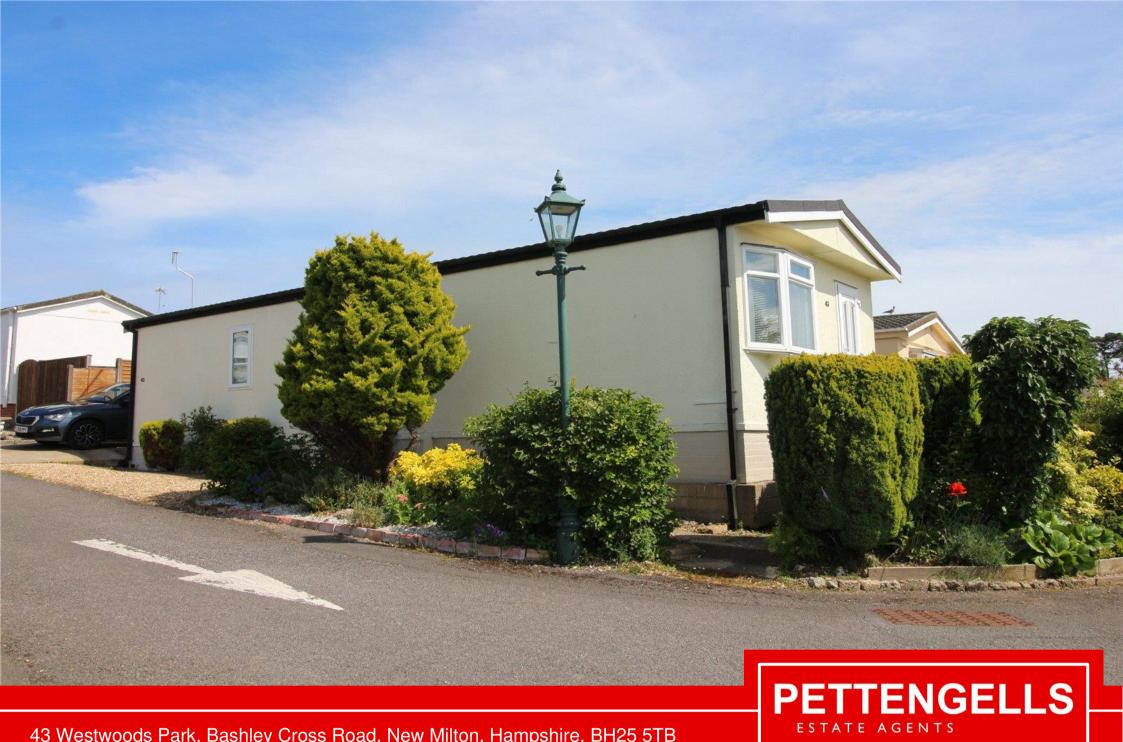

IMPRESSIVE 41' x 15' RESIDENTIAL PARK HOME ON POPULAR DEVELOPMENT.

Accommodation: The entrance hall leads into a lovely kitchen. There is then a splendid bright L-shaped living/dining room and there is a cupboard housing the boiler for the LPG central heating. There is an inner hall with potential study recess leading into bedroom one which has nice fitted wardrobes. There is a second bedroom and a bathroom.

Outside: There is a driveway giving off road parking, adjoining this is a shed. There is a lovely manageable area of garden with paving, shrubs, a small lawn. Pleasant streamside walk close by.

TENURE: These residential park homes are neither freehold or leasehold and hence it is difficult to define the tenure of these properties in the traditional sense as you own the property outright but not the land it sits on. Hence the pitch fee/ground rent payment is for the right to be situated in this position for perpetuity, ie no defined time, so it's better than a lease that counts down year by year.

Semi-Rural Location: - There is a pleasant little community on this site which enjoys a lovely location on the fringes of New Milton and the New Forest National Park. Sammy Miller Tea Room is opposite and Beechwood Stores is within walking distance, just off Stem Lane. The site has its own bus stop and we are told the bus runs weekdays into New Milton/the large Tesco and back.