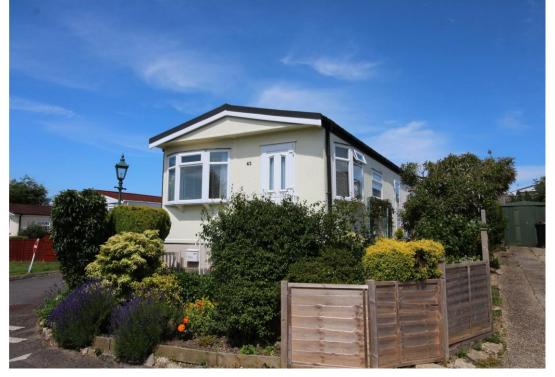

IMPRESSIVE 41' x 15' RESIDENTIAL PARK HOME ON POPULAR DEVELOPMENT.

Accommodation: The entrance hall leads into a lovely kitchen. There is then a splendid bright L-shaped living/dining room and there is a cupboard housing the boiler for the LPG central heating. There is an inner hall with potential study recess leading into bedroom one which has nice fitted wardrobes. There is a second bedroom and a bathroom.

Outside: There is a driveway giving off road parking, adjoining this is a shed. There is a lovely manageable area of garden with paving, shrubs, a small lawn. Pleasant streamside walk close by.

TENURE: These residential park homes are neither freehold or leasehold and hence it is difficult to define the tenure of these properties in the traditional sense as you own the property outright but not the land it sits on. Hence the pitch fee/ground rent payment is for the right to be situated in this position for perpetuity, ie no defined time, so it's better than a lease that counts down year by year.