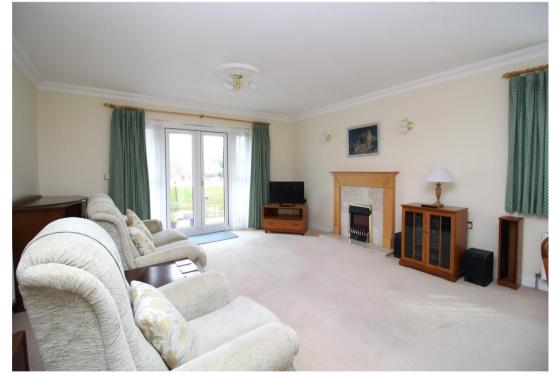

SPACIOUS AND IMPRESSIVE TWO BEDROOM FIRST FLOOR FLAT, OFFERED CHAIN FREE. GREAT CENTRAL LOCATION AND FEATURES INCLUDE A GARAGE, BALCONY AND TWO BATHROOMS.

Accommodation: The main door on the ground floor leads to a lovely newly decorated and carpeted communal entrance where a staircase or lift rise to the first floor where this flat's front door then opens to the entrance hall. Double doors then open to the bright double aspect living/dining room which also leads out to the large balcony. There is a lovely well appointed kitchen/breakfast room overlooking the rear. Bedroom one has fitted wardrobes and an ensuite shower room, bedroom two is also a good size and there is an adjoining bathroom.