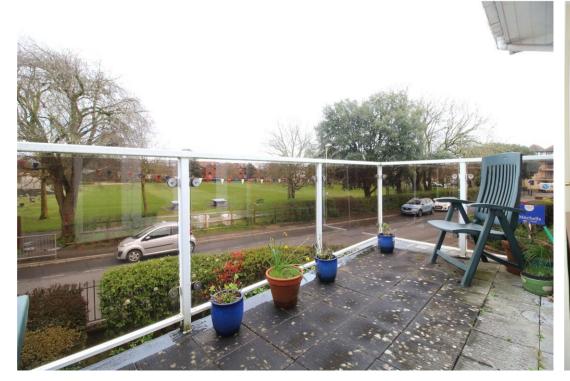

Outside: There are electric gates giving car access to the rear where this flat has the benefit of a garage (5.7m x 2.7m) plus there are communal gardens. There is the great benefit of the balcony off the lounge.