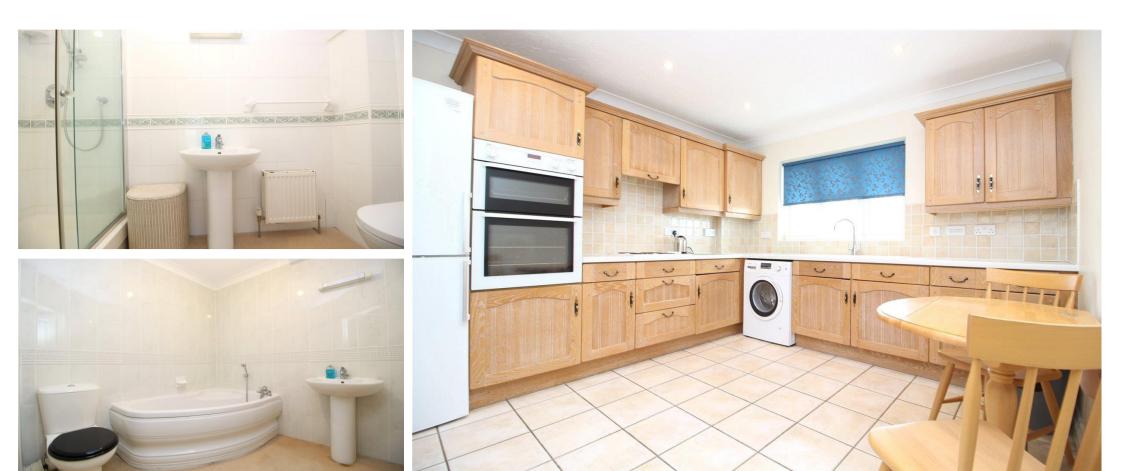

SPACIOUS AND IMPRESSIVE TWO BEDROOM FIRST FLOOR FLAT, OFFERED CHAIN FREE. GREAT CENTRAL LOCATION AND FEATURES INCLUDE A GARAGE, BALCONY AND TWO BATHROOMS.

Accommodation: The main door on the ground floor leads to a lovely newly decorated and carpeted communal entrance where a staircase or lift rise to the first floor where this flat's front door then opens to the entrance hall. Double doors then open to the bright double aspect living/dining room which also leads out to the large balcony. There is a lovely well appointed kitchen/breakfast room overlooking the rear. Bedroom one has fitted wardrobes and an ensuite shower room, bedroom two is also a good size and there is an adjoining bathroom.

EPC: C, Council tax band: D, Tenure: Leasehold, there are approx 103 years remaining on the lease which runs until 2128 and most recent maintenance and ground rent figures are £2782 and £275 respectively. Approx floor area 947 sq ft, 88 sq m. Sorry no pets.