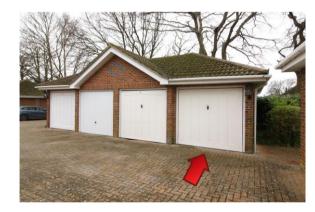

Outside: There are electric gates giving car access to the rear where this flat has the benefit of a garage (5.7m x 2.7m) plus there are communal gardens. There is the great benefit of the balcony off the lounge.