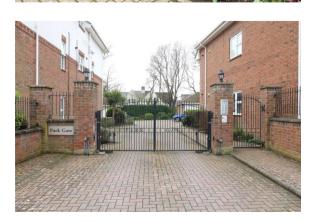

Outside: There are electric gates giving car access to the rear where this flat has the benefit of a garage (5.7m x 2.7m) plus there are communal gardens. There is the great benefit of the balcony off the lounge.