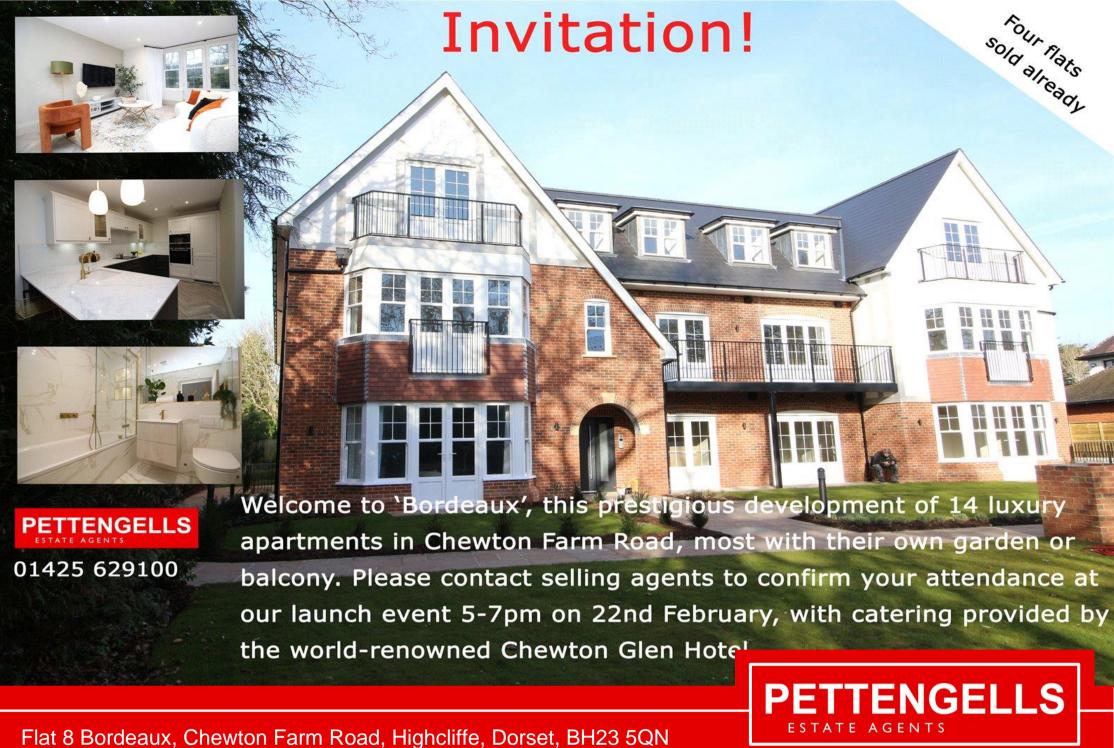

Flat 8 Bordeaux, Chewton Farm Road, Highcliffe, Dorset, BH23 5Ql Asking Price £675,000

Flat 8 Bordeaux, Chewton Farm Road, Highcliffe, Dorset, BH23 5QN

.

ANOTHER FLAT SOLD AT BORDEAUX (FLAT 8)!

21 Old Milton Road, Hampshire, BH25 6DQ | 01425 629100 | newmilton@pettengells.co.uk | www.pettengells.co.uk