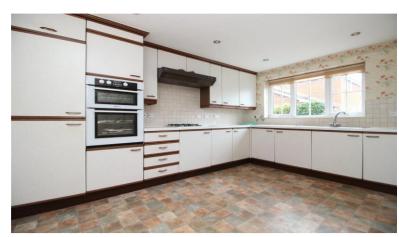

WE ARE PLEASED TO OFFER 'CHAIN FREE' THIS FOUR BEDROOM DETACHED HOUSE WITH THREE RECEPTION ROOMS INCLUDING A CONSERVATORY, TWO BATHROOMS AND A DOUBLE GARAGE.

Accommodation: The entrance hall leads into a bright living room and then in turn a conservatory. There is a further reception room and a downstairs cloakroom. The kitchen overlooks the rear garden and then leads to a separate utility room, which also houses the modern gas boiler. Upstairs the first floor landing opens to the four bedrooms, although bedroom four is currently fitted out as a study/home office. All the bedrooms have built-in wardrobes, bedroom one has an ensuite shower room, and there is a family bathroom.