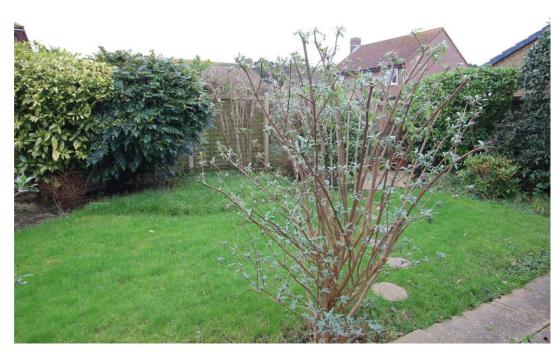

Outside: This house sits on a lovely corner plot with mainly lawned gardens to the front and side and the wide driveway which in fact comes off Bramshaw Way leads to the attached double garage. The rear garden comprises lawned and paved areas.