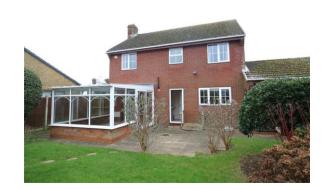

WE ARE PLEASED TO OFFER 'CHAIN FREE' THIS FOUR BEDROOM DETACHED HOUSE WITH THREE RECEPTION ROOMS INCLUDING A CONSERVATORY, TWO BATHROOMS AND A DOUBLE GARAGE.

Accommodation: The entrance hall leads into a bright living room and then in turn a conservatory. There is a further reception room and a downstairs cloakroom. The kitchen overlooks the rear garden and then leads to a separate utility room, which also houses the modern gas boiler. Upstairs the first floor landing opens to the four bedrooms, although bedroom four is currently fitted out as a study/home office. All the bedrooms have built-in wardrobes, bedroom one has an ensuite shower room, and there is a family bathroom.

Outside: This house sits on a lovely corner plot with mainly lawned gardens to the front and side and the wide driveway which in fact comes off Bramshaw Way leads to the attached double garage. The rear garden comprises lawned and paved areas.