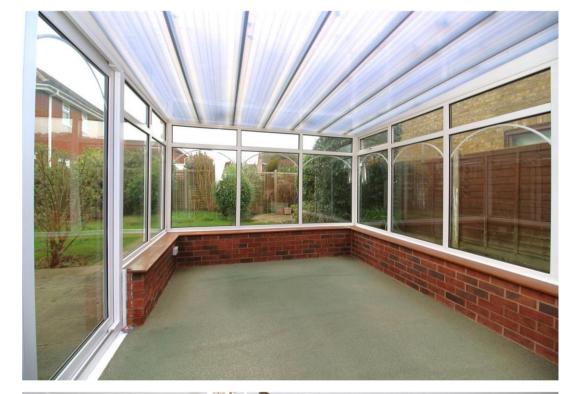

WE ARE PLEASED TO OFFER 'CHAIN FREE' THIS FOUR BEDROOM DETACHED HOUSE WITH THREE RECEPTION ROOMS INCLUDING A CONSERVATORY, TWO BATHROOMS AND A DOUBLE GARAGE.

Accommodation: The entrance hall leads into a bright living room and then in turn a conservatory. There is a further reception room and a downstairs cloakroom. The kitchen overlooks the rear garden and then leads to a separate utility room, which also houses the modern gas boiler. Upstairs the first floor landing opens to the four bedrooms, although bedroom four is currently fitted out as a study/home office. All the bedrooms have built-in wardrobes, bedroom one has an ensuite shower room, and there is a family bathroom.