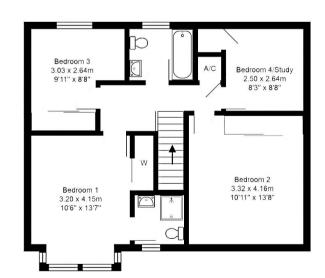

WE ARE PLEASED TO OFFER 'CHAIN FREE' THIS FOUR BEDROOM DETACHED HOUSE WITH THREE RECEPTION ROOMS INCLUDING A CONSERVATORY, TWO BATHROOMS AND A DOUBLE GARAGE.

Accommodation: The entrance hall leads into a bright living room and then in turn a conservatory. There is a further reception room and a downstairs cloakroom. The kitchen overlooks the rear garden and then leads to a separate utility room, which also houses the modern gas boiler. Upstairs the first floor landing opens to the four bedrooms, although bedroom four is currently fitted out as a study/home office. All the bedrooms have built-in wardrobes, bedroom one has an ensuite shower room, and there is a family bathroom.

EPC: D, Council tax band: E, Tenure: Freehold, approx floor area: 1335 sq ft