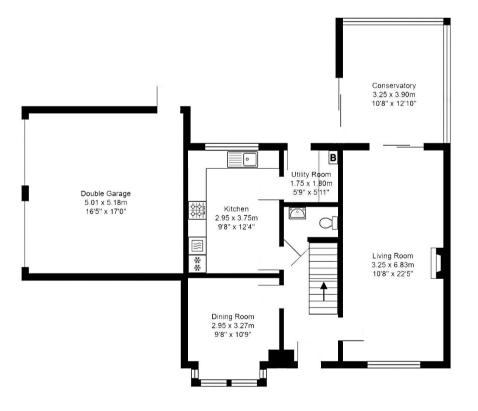

WE ARE PLEASED TO OFFER 'CHAIN FREE' THIS FOUR BEDROOM DETACHED HOUSE WITH THREE RECEPTION ROOMS INCLUDING A CONSERVATORY, TWO BATHROOMS AND A DOUBLE GARAGE.

Accommodation: The entrance hall leads into a bright living room and then in turn a conservatory. There is a further reception room and a downstairs cloakroom. The kitchen overlooks the rear garden and then leads to a separate utility room, which also houses the modern gas boiler. Upstairs the first floor landing opens to the four bedrooms, although bedroom four is currently fitted out as a study/home office. All the bedrooms have built-in wardrobes, bedroom one has an ensuite shower room, and there is a family bathroom.

Outside: This house sits on a lovely corner plot with mainly lawned gardens to the front and side and the wide driveway which in fact comes off Bramshaw Way leads to the attached double garage. The rear garden comprises lawned and paved areas.

EPC: D, Council tax band: E, Tenure: Freehold, approx floor area: 1335 sq ft