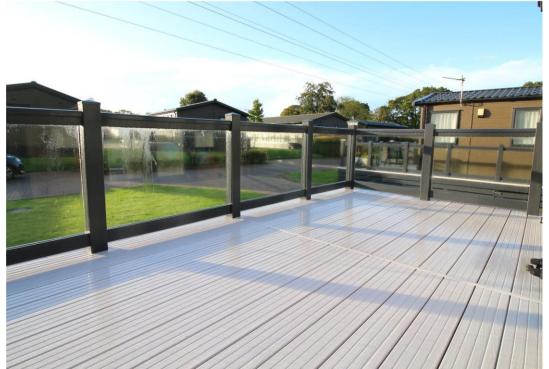

Outside: There is a double length parking bay adjoining and a large southerly sun deck. Adjoining there is a grassed and wooded area as part of the wider Hoburne Bashley Park.

CLUB FACILITIES: There are extensive club facilities which include a leisure complex with heated indoor and outdoor pools and a fitness suite. There is evening entertainment on offer, café, restaurant, beauty spa, children's entertainment, nine hole golf course and a convenience store. The park is also 'dog friendly'.