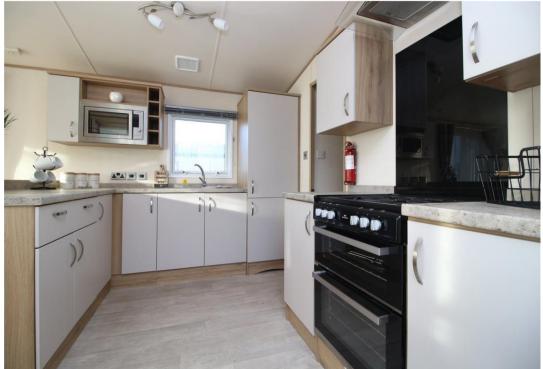

## SUPERB MODERN HOLIDAY HOME, CLOSE TO NEW FOREST NATIONAL PARK.

Accommodation: The well appointed kitchen adjoins the bright living/dining room. An inner hall then accesses the two bedrooms with bedroom one having the benefit of an ensuite bathroom, and opposite bedroom two there is a shower room.