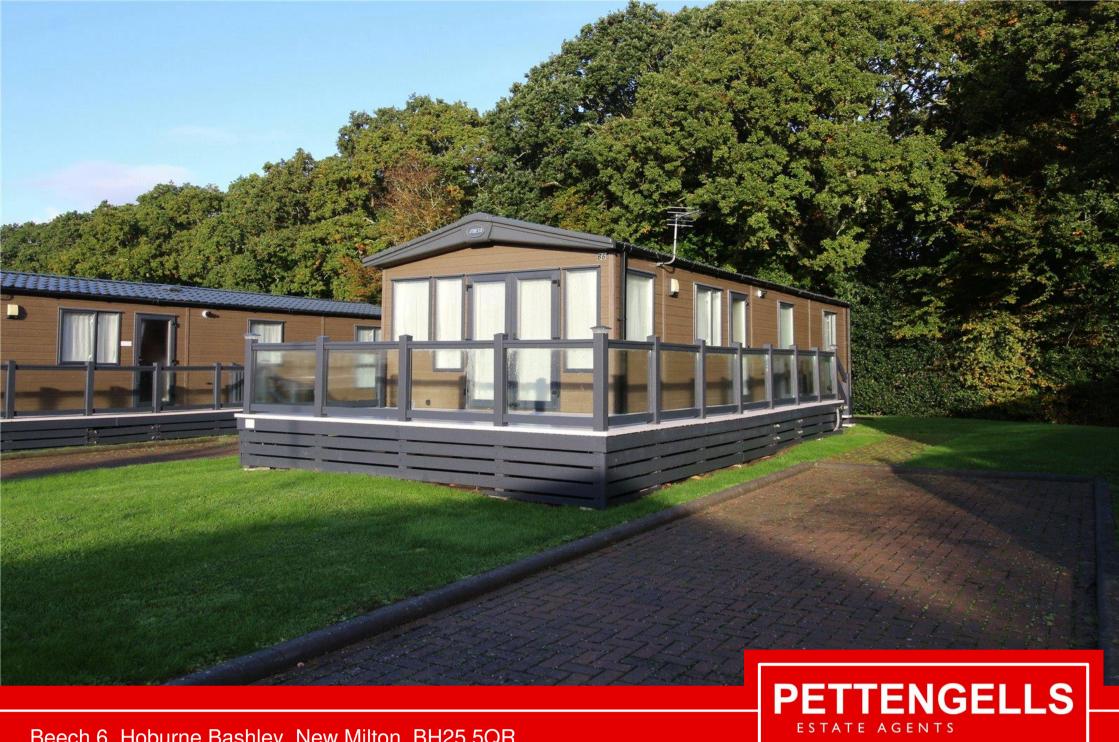

Beech 6, Hoburne Bashley, New Milton, BH25 5QR Asking Price £64,995

## Beech 6, Hoburne Bashley, New Milton, BH25 5QR

- 38' x 12' Holiday home with wooded backdrop
- 11 Month season, cannot be main residence
- New in 2017, License until 2032
- Two bedrooms, two bathrooms
- Letting/income potential
- South facing sun deck
- Parking adjacent
- Well appointed kitchen
- ABI Sunningdale
- First years pitch fee included

Outside: There is a double length parking bay adjoining and a large southerly sun deck. Adjoining there is a grassed and wooded area as part of the wider Hoburne Bashley Park.

CLUB FACILITIES: There are extensive club facilities which include a leisure complex with heated indoor and outdoor pools and a fitness suite. There is evening entertainment on offer, café, restaurant, beauty spa, children's entertainment, nine hole golf course and a convenience store. The park is also 'dog friendly'.