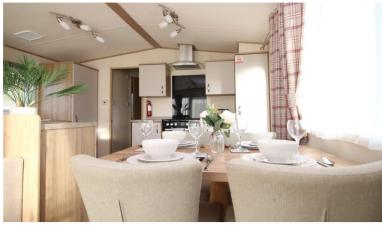

## SUPERB MODERN HOLIDAY HOME, CLOSE TO NEW FOREST NATIONAL PARK.

Accommodation: The well appointed kitchen adjoins the bright living/dining room. An inner hall then accesses the two bedrooms with bedroom one having the benefit of an ensuite bathroom, and opposite bedroom two there is a shower room.