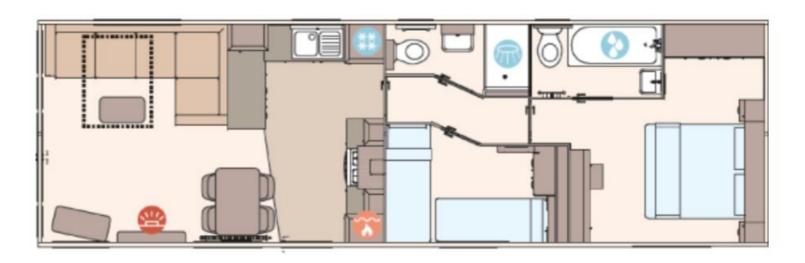

## Beech 6, Hoburne Bashley, New Milton, BH25 5QR

- 38' x 12' Holiday home with wooded backdrop
- 11 Month season, cannot be main residence
- New in 2017, License until 2032
- Two bedrooms, two bathrooms
- Letting/income potential
- South facing sun deck
- Parking adjacent
- Well appointed kitchen
- ABI Sunningdale
- First years pitch fee included

## SUPERB MODERN HOLIDAY HOME, CLOSE TO NEW FOREST NATIONAL PARK.

Accommodation: The well appointed kitchen adjoins the bright living/dining room. An inner hall then accesses the two bedrooms with bedroom one having the benefit of an ensuite bathroom, and opposite bedroom two there is a shower room.