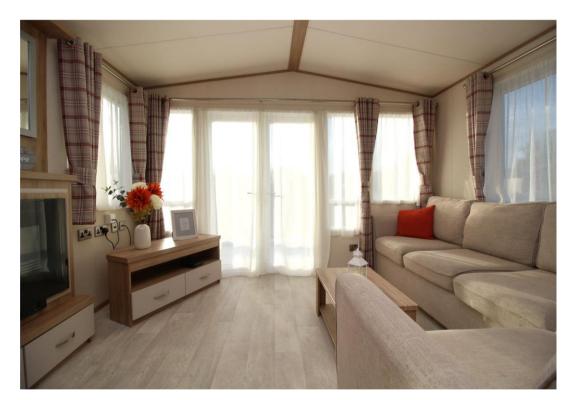

## SUPERB MODERN HOLIDAY HOME, CLOSE TO NEW FOREST NATIONAL PARK.

Accommodation: The well appointed kitchen adjoins the bright living/dining room. An inner hall then accesses the two bedrooms with bedroom one having the benefit of an ensuite bathroom, and opposite bedroom two there is a shower room.