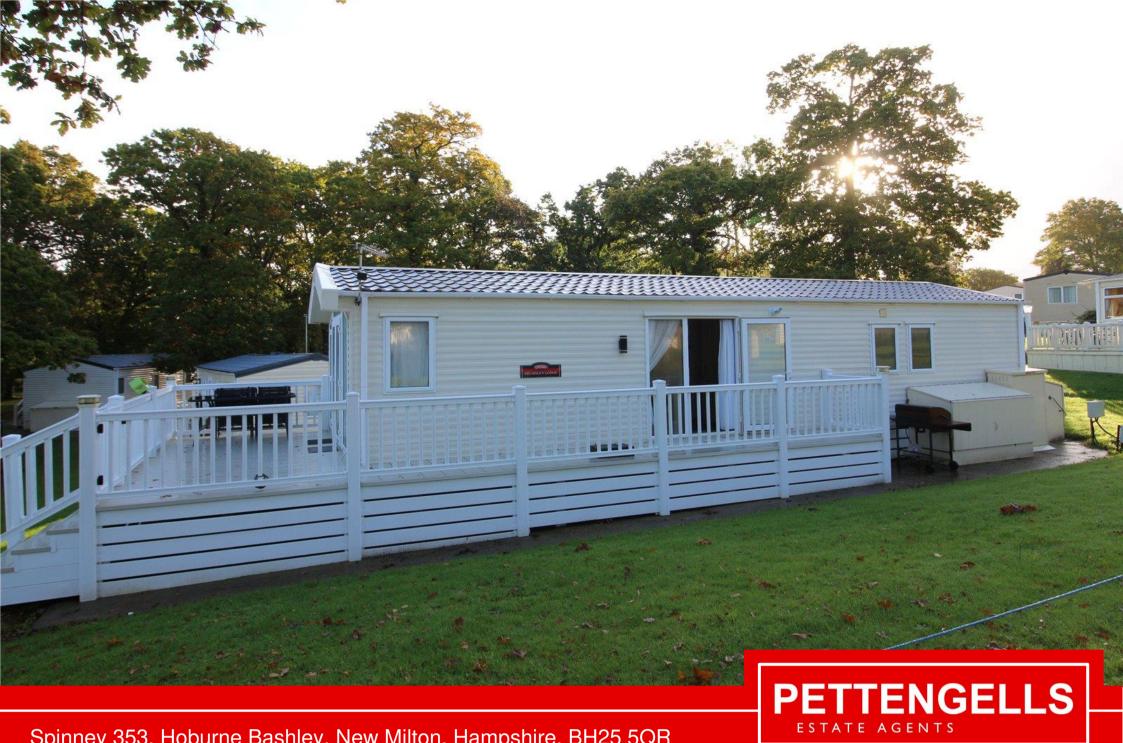

## VERY IMPRESSIVE HOLIDAY CARAVAN.

This holiday home is situated in a quieter corner of the park where the units cannot be commercially let out but friends and family can stay but not as paying guests!

Outside: This unit enjoys an elevated position with a pleasant outlook towards woodland (with parking adjacent), and has decked area to the front.

CLUB FACILITIES: There are extensive club facilities which include a leisure complex with heated indoor and outdoor pools and a fitness suite. There is evening entertainment on offer, café, restaurant, beauty spa, children's entertainment, nine hole golf course and a convenience store. The park is also 'dog friendly'.