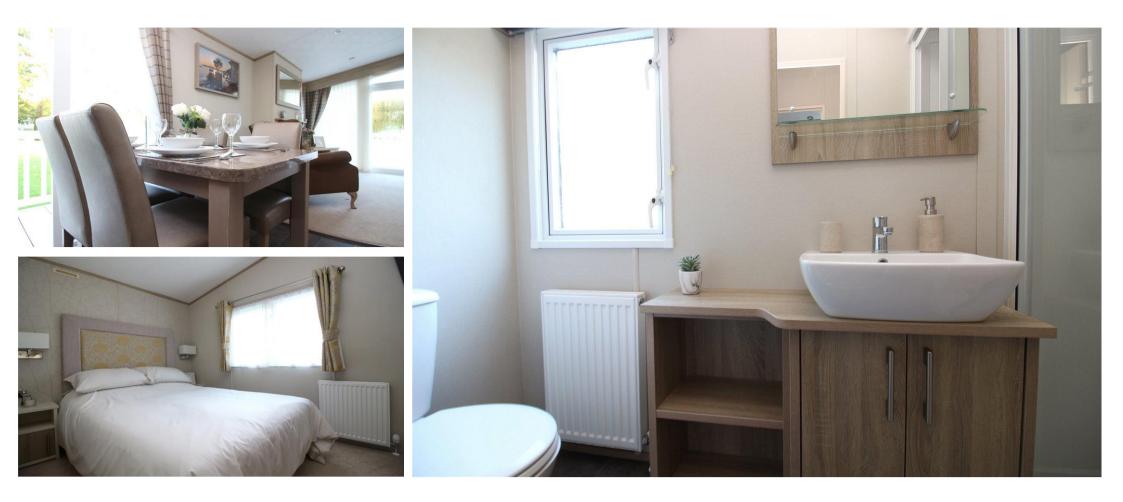

Accommodation: This very well presented caravan has a nice kitchen and dining area adjoining the lovely lounge. An inner hall then accesses the three bedrooms, with bedroom one having an ensuite WC and there is a main shower room/second WC.