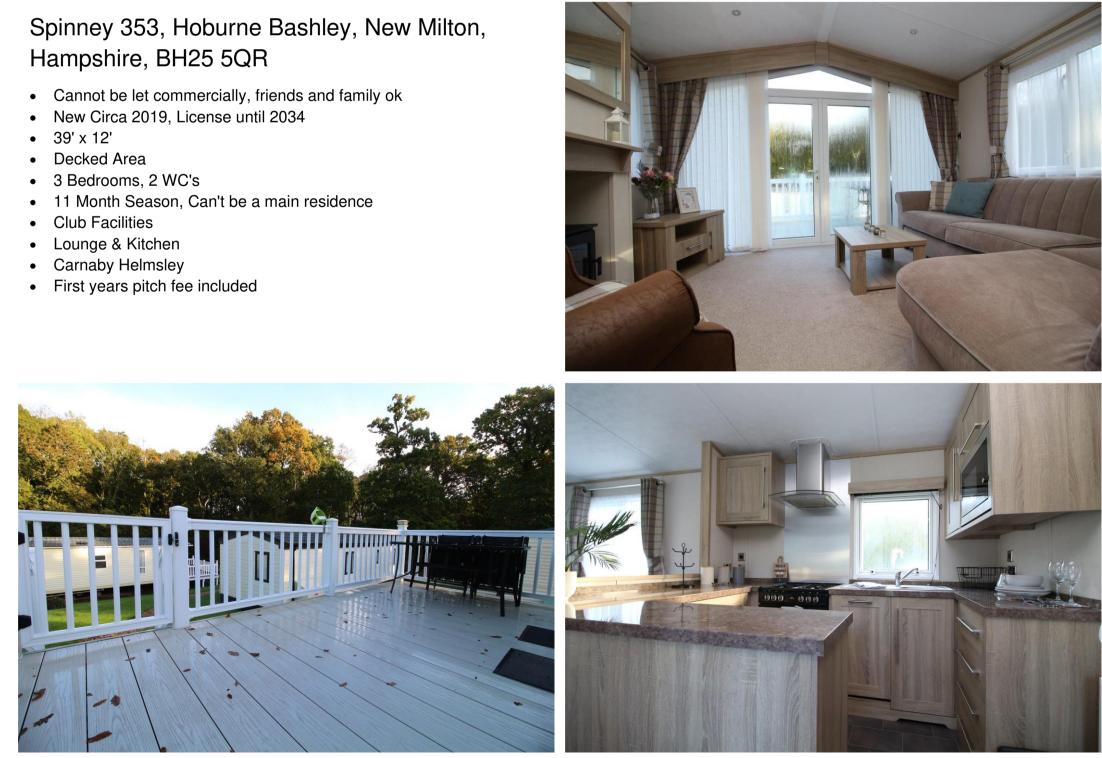

Spinney 353, Hoburne Bashley, New Milton, Hampshire, BH25 5QR Asking Price £74,995

- New Circa 2019, License until 2034
- **Decked Area**

- Lounge & Kitchen
- •

Accommodation: This very well presented caravan has a nice kitchen and dining area adjoining the lovely lounge. An inner hall then accesses the three bedrooms, with bedroom one having an ensuite WC and there is a main shower room/second WC.

Outside: This unit enjoys an elevated position with a pleasant outlook towards woodland (with parking adjacent), and has decked area to the front.

CLUB FACILITIES: There are extensive club facilities which include a leisure complex with heated indoor and outdoor pools and a fitness suite. There is evening entertainment on offer, café, restaurant, beauty spa, children's entertainment, nine hole golf course and a convenience store. The park is also 'dog friendly'.