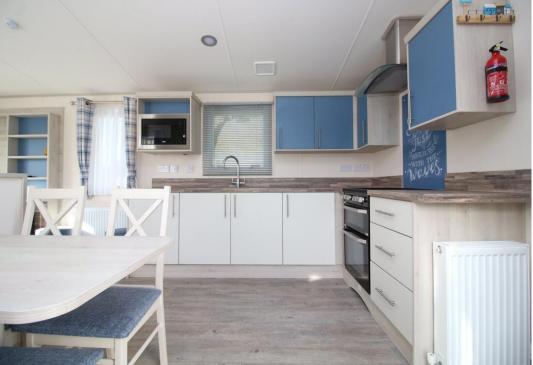

IMPRESSIVE HOLIDAY CARAVAN CLOSE TO AMENITIES.

Accommodation: The lounge opens out to the decked area, and adjoins the kitchen/dining area. There is then an inner hall accessing the two bedrooms with bedroom one having the ensuite cloakroom and opposite bedroom two is the main shower room.