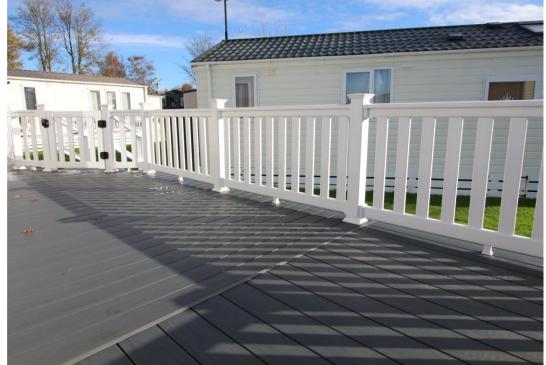

G23, Shorefield, Near Milford On Sea, Hampshire, SO41 0LH **Asking Price £81,995** 

## G23, Shorefield, Near Milford On Sea, Hampshire, SO41 0LH

- 38' x 12' Holiday caravan
- Two bedrooms
- Kitchen/dining room
- Lounge area
- Ensuite cloakroom plus shower room
- Park Facilities & Walk To Beach
- New in 2020, License until 2041, TBC
- Use for 11 out of 12 months, cannot be main residence
- Letting/income potential
- Decked area, parking adjacent













IMPRESSIVE HOLIDAY CARAVAN CLOSE TO AMENITIES.

Accommodation: The lounge opens out to the decked area, and adjoins the kitchen/dining area. There is then an inner hall accessing the two bedrooms with bedroom one having the ensuite cloakroom and opposite bedroom two is the main shower room.

Outside: There is a pleasant bright decked area. Parking bay adjacent.

## Owner Benefits:

- \* Full use of facilities on site including gym, sauna, steam room and outdoor/indoor pools.
- \* 11 Month Season
- \* Discount on Local Attractions
- \* V.I.P WI-FI (strong Internet)
- \* All year round entertainment
- \* Shop and Impressive and newly refurbished restaurant and bar areas.
- \* Owners Events

Pitch fee: £7100 but first year is included

PETTENGELLS

21 Old Milton Road, Hampshire, BH2