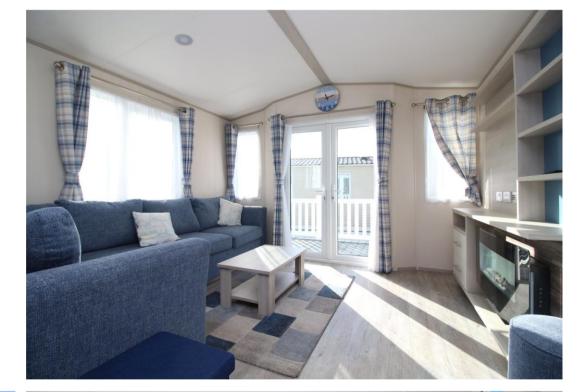

IMPRESSIVE HOLIDAY CARAVAN CLOSE TO AMENITIES.

Accommodation: The lounge opens out to the decked area, and adjoins the kitchen/dining area. There is then an inner hall accessing the two bedrooms with bedroom one having the ensuite cloakroom and opposite bedroom two is the main shower room.