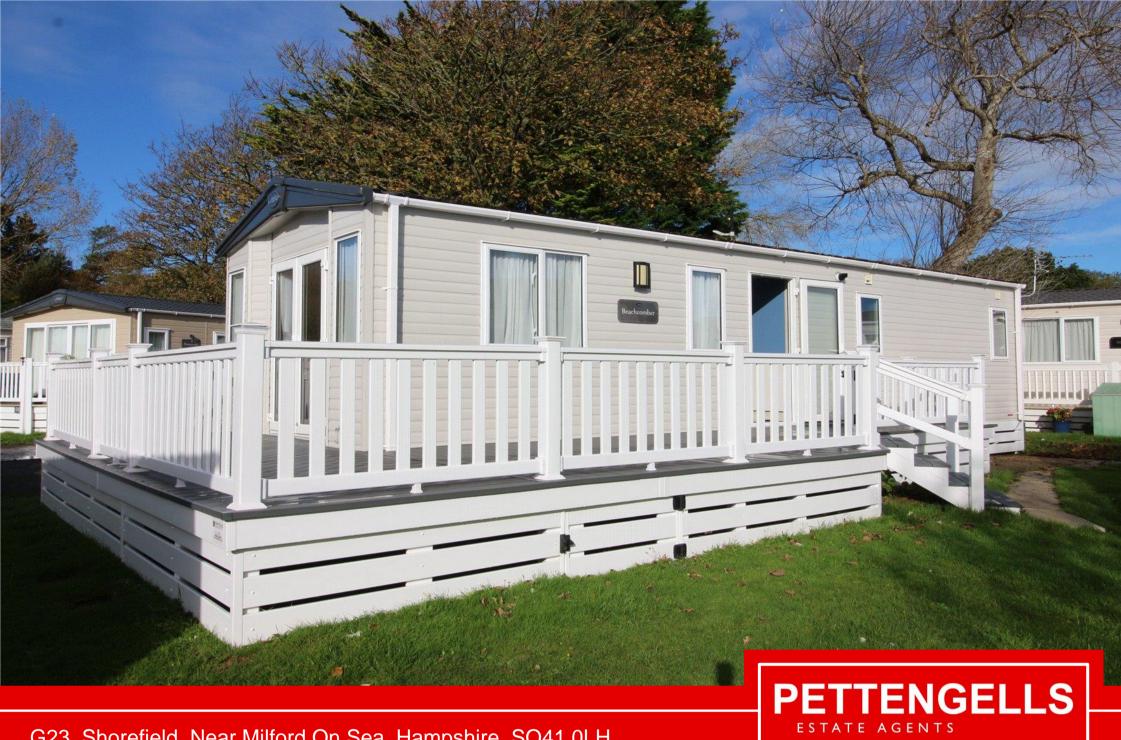

G23, Shorefield, Near Milford On Sea, Hampshire, SO41 0LH **Asking Price £81,995** 

## G23, Shorefield, Near Milford On Sea, Hampshire, SO41 0LH

- 38' x 12' Holiday caravan
- Two bedrooms
- Kitchen/dining room
- Lounge area
- Ensuite cloakroom plus shower room
- Park Facilities & Walk To Beach
- New in 2020, License until 2041, TBC
- Use for 11 out of 12 months, cannot be main residence
- Letting/income potential
- Decked area, parking adjacent

Outside: There is a pleasant bright decked area. Parking bay adjacent.