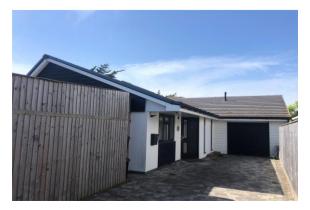

18 White Knights, Barton On Sea, Hampshire, BH25 7HA Asking Price £725,000

- •

MODERN AND INDIVIDUAL DETACHED BUNGALOW JUST A SHORT WALK TO BARTON BEACH. This bespoke single story dwelling is exceptionally spacious with approx 1700 sq ft floor area, and is offered chain free. Very energy efficient with EPC 'A' rating.

Outside: To the front is a long paved driveway giving off road parking and this leads to the attached garage (6.5m x 3.5m) with electric roller door and housing the gas boiler, a radiator and at the rear of the garage is further recess for the large rainwater harvesting tank (this bungalow also has solar panels). There is a electric rear roller door giving access to the courtyard style rear garden which enjoys a sunny south/westerly aspect and has a large paved patio, some artificial lawn, a further patio and shrubs.