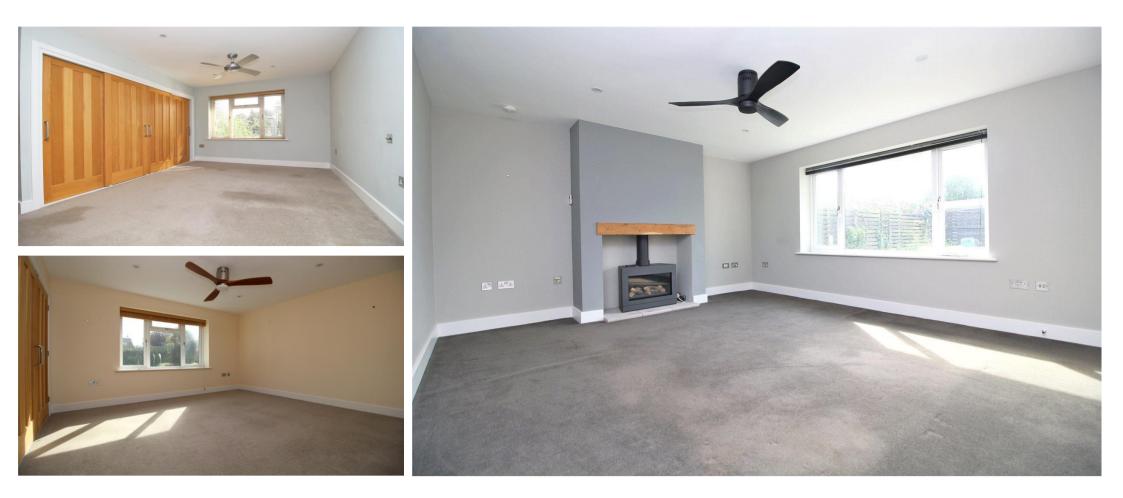

Accommodation: The impressive entrance hall has a part vaulted ceiling giving great first impression. The well appointed kitchen/dining room has doors opening out to the garden and ample space for a table. There is a central island with breakfast bar. Free standing American style fridge freezer and dishwasher are included and there is an integrated double oven, hob and hood. There is then a lovely living room with feature fireplace and overlooking the garden. There are four bedrooms with the main bedroom having extensive built in wardrobes, also overlooking the rear garden, and an ensuite with a particularly large shower. The other three bedrooms are well proportioned, two being generous doubles plus a small double/large single. Family bathroom and separate utility room.