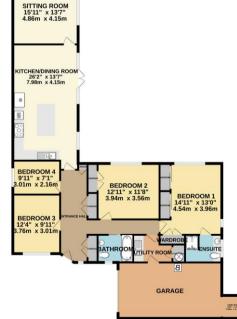

EPC: A, Council tax band E, Tenure: Freehold

21 Old Milton Road, Hampshire, BH25 6DQ | 01425 629100 | newmilton@pettengells.co.uk | www.pettengells.co.uk

GROUND FLOOR 1704 sq.ft. (158.3 sq.m.) approx.

## TOTAL FLOOR AREA : 1704 sg.ft. (158.3 sg.m.) approx.

Hitle every attempt has been mude to ensure the accuracy of the floorphin contained here, measurement doors, window, mouss and any other fields are accuracy of the floorphin contained here, measurement wrission or mis-statement. The plan is for illustrative purposes only and should be used as such by any spective purchaser. The services, systemes and applications shows have not been tested and no guarante as to the upper half or efficiency can be given.