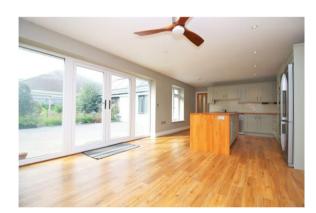

Accommodation: The impressive entrance hall has a part vaulted ceiling giving great first impression. The well appointed kitchen/dining room has doors opening out to the garden and ample space for a table. There is a central island with breakfast bar. Free standing American style fridge freezer and dishwasher are included and there is an integrated double oven, hob and hood. There is then a lovely living room with feature fireplace and overlooking the garden. There are four bedrooms with the main bedroom having extensive built in wardrobes, also overlooking the rear garden, and an ensuite with a particularly large shower. The other three bedrooms are well proportioned, two being generous doubles plus a small double/large single. Family bathroom and separate utility room.