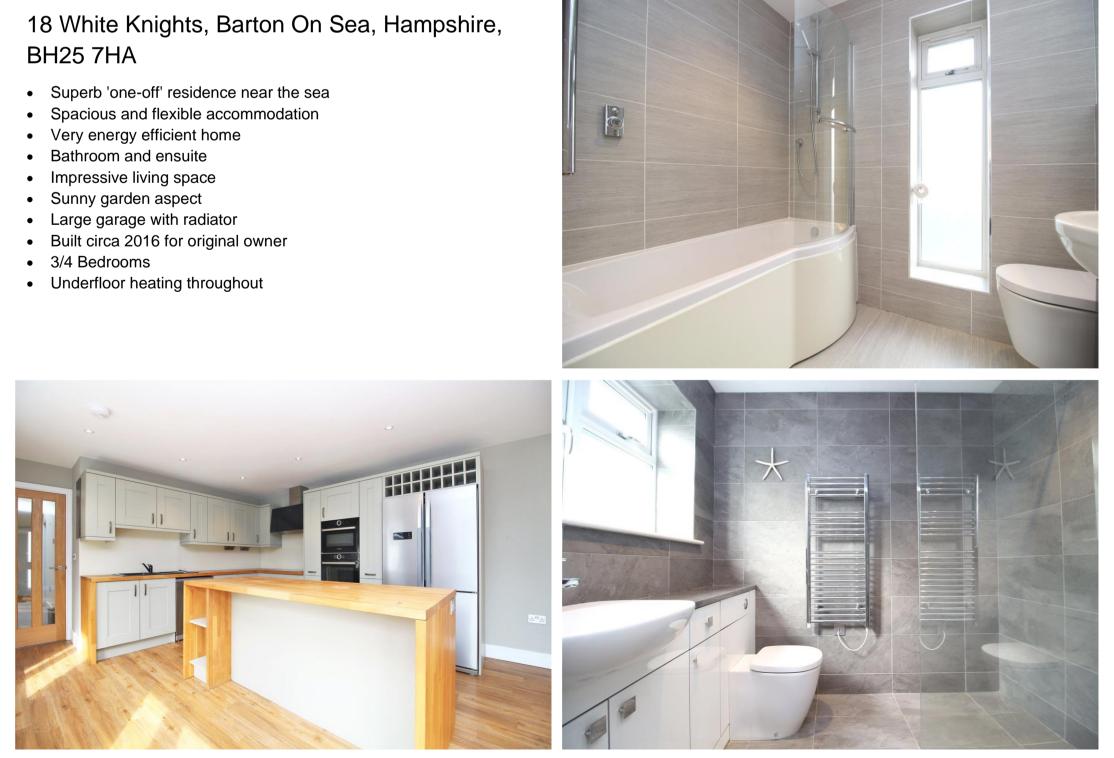

Accommodation: The impressive entrance hall has a part vaulted ceiling giving great first impression. The well appointed kitchen/dining room has doors opening out to the garden and ample space for a table. There is a central island with breakfast bar. Free standing American style fridge freezer and dishwasher are included and there is an integrated double oven, hob and hood. There is then a lovely living room with feature fireplace and overlooking the garden. There are four bedrooms with the main bedroom having extensive built in wardrobes, also overlooking the rear garden, and an ensuite with a particularly large shower. The other three bedrooms are well proportioned, two being generous doubles plus a small double/large single. Family bathroom and separate utility room.