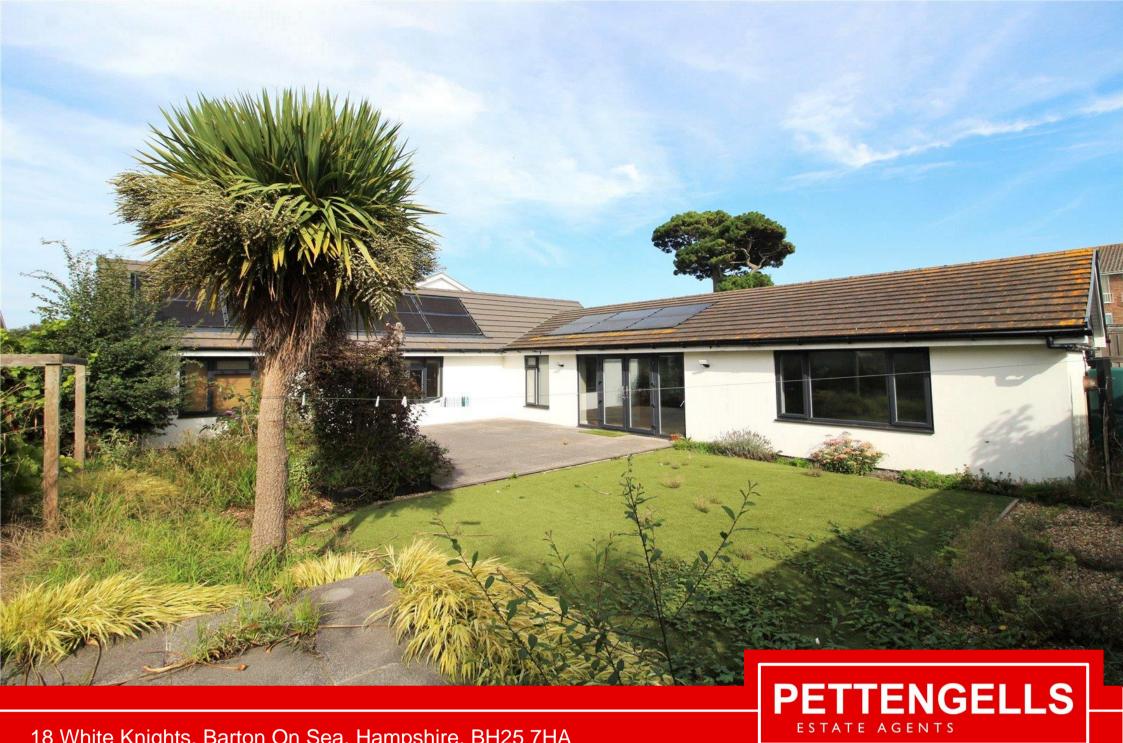

18 White Knights, Barton On Sea, Hampshire, BH25 7HA Asking Price £725,000

- •

MODERN AND INDIVIDUAL DETACHED BUNGALOW JUST A SHORT WALK TO BARTON BEACH. This bespoke single story dwelling is exceptionally spacious with approx 1700 sq ft floor area, and is offered chain free. Very energy efficient with EPC 'A' rating.

Outside: To the front is a long paved driveway giving off road parking and this leads to the attached garage (6.5m x 3.5m) with electric roller door and housing the gas boiler, a radiator and at the rear of the garage is further recess for the large rainwater harvesting tank (this bungalow also has solar panels). There is a electric rear roller door giving access to the courtyard style rear garden which enjoys a sunny south/westerly aspect and has a large paved patio, some artificial lawn, a further patio and shrubs.