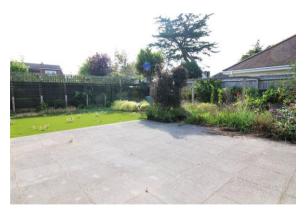

Outside: To the front is a long paved driveway giving off road parking and this leads to the attached garage (6.5m x 3.5m) with electric roller door and housing the gas boiler, a radiator and at the rear of the garage is further recess for the large rainwater harvesting tank (this bungalow also has solar panels). There is a electric rear roller door giving access to the courtyard style rear garden which enjoys a sunny south/westerly aspect and has a large paved patio, some artificial lawn, a further patio and shrubs.