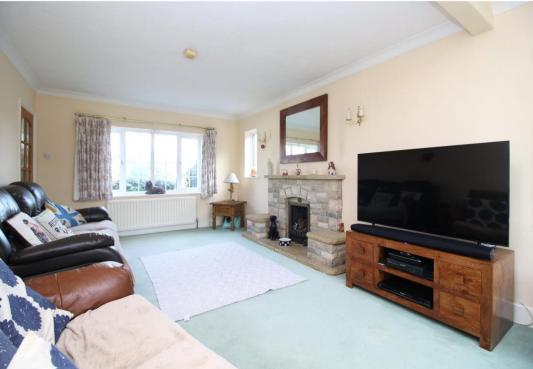

Accommodation: There is an entrance porch opening to the main hallway, this has great storage and there is a shower room to the rear. The impressive bright living room has a fireplace with open fire facility and this leads through to a family room which overlooks the back garden. There is currently a further reception room showing as a dining room although this until recently has been a useful fifth bedroom. The well appointed kitchen/breakfast room overlooks the rear garden. The first floor landing leads to the four double bedrooms. Bedroom one has an ensuite shower room, and from one of the front bedrooms there is a distant Island glimpse, weather permitting! There is then a family bathroom and also a study/potential nursery. Loft has spray foam insulation.