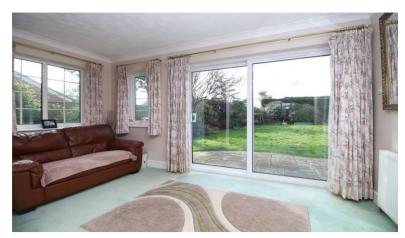

Accommodation: There is an entrance porch opening to the main hallway, this has great storage and there is a shower room to the rear. The impressive bright living room has a fireplace with open fire facility and this leads through to a family room which overlooks the back garden. There is currently a further reception room showing as a dining room although this until recently has been a useful fifth bedroom. The well appointed kitchen/breakfast room overlooks the rear garden. The first floor landing leads to the four double bedrooms. Bedroom one has an ensuite shower room, and from one of the front bedrooms there is a distant Island glimpse, weather permitting! There is then a family bathroom and also a study/potential nursery. Loft has spray foam insulation.