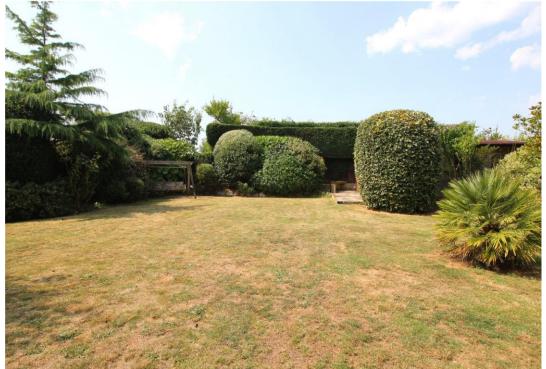

Outside: There is a detached double garage with power supplied, this adjoins the lovely rear garden which has lawned and paved areas as well as shrub borders. Towards the end is an impressive garden lodge measuring 5.7m x 4m, this could have many uses including perhaps a home office, teenager den or gym. There is an integral shed area. To the front there is a superb in and out carriage driveway giving lots of off road parking as well as potential space for boat/caravan etc.