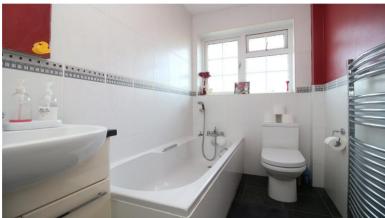

Accommodation: There is an entrance porch opening to the main hallway, this has great storage and there is a shower room to the rear. The impressive bright living room has a fireplace with open fire facility and this leads through to a family room which overlooks the back garden. There is currently a further reception room showing as a dining room although this until recently has been a useful fifth bedroom. The well appointed kitchen/breakfast room overlooks the rear garden. The first floor landing leads to the four double bedrooms. Bedroom one has an ensuite shower room, and from one of the front bedrooms there is a distant Island glimpse, weather permitting! There is then a family bathroom and also a study/potential nursery. Loft has spray foam insulation.