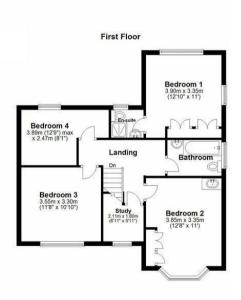

Accommodation: There is an entrance porch opening to the main hallway, this has great storage and there is a shower room to the rear. The impressive bright living room has a fireplace with open fire facility and this leads through to a family room which overlooks the back garden. There is currently a further reception room showing as a dining room although this until recently has been a useful fifth bedroom. The well appointed kitchen/breakfast room overlooks the rear garden. The first floor landing leads to the four double bedrooms. Bedroom one has an ensuite shower room, and from one of the front bedrooms there is a distant Island glimpse, weather permitting! There is then a family bathroom and also a study/potential nursery. Loft has spray foam insulation.

## Approx Gross Internal Areas House: 143.0 sqm / 1539.2 sqft Outbuildings: 50.6 sqm / 544.6 sqft

Total Approx Gross Area: 193.6 sqm / 2083.8 sqft

flustration for identification purposes only; measurements are approximate, not to scale. FP USketch Plan produced using PlanUp.