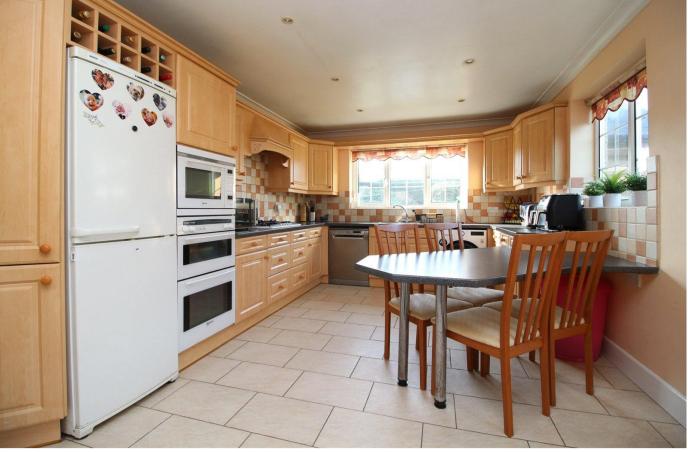

Accommodation: There is an entrance porch opening to the main hallway, this has great storage and there is a shower room to the rear. The impressive bright living room has a fireplace with open fire facility and this leads through to a family room which overlooks the back garden. There is currently a further reception room showing as a dining room although this until recently has been a useful fifth bedroom. The well appointed kitchen/breakfast room overlooks the rear garden. The first floor landing leads to the four double bedrooms. Bedroom one has an ensuite shower room, and from one of the front bedrooms there is a distant Island glimpse, weather permitting! There is then a family bathroom and also a study/potential nursery. Loft has spray foam insulation.