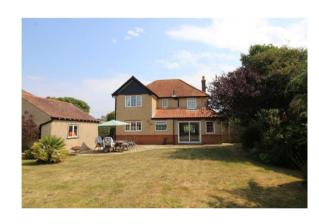

SKYFALL IS A SUPERB DETACHED CHARACTER RESIDENCE, SITUATED JUST A SHORT WALK BACK FROM BARTON SEA FRONT. THERE IS FLEXIBLE ACCOMMODATION OFFERED AND THE HOUSE DOES HAVE GREAT FUTURE POTENTIAL AS WELL. THERE ARE LOVELY GARDENS, A DOUBLE GARAGE AND A LARGE GARDEN LODGE.

Outside: There is a detached double garage with power supplied, this adjoins the lovely rear garden which has lawned and paved areas as well as shrub borders. Towards the end is an impressive garden lodge measuring 5.7m x 4m, this could have many uses including perhaps a home office, teenager den or gym. There is an integral shed area. To the front there is a superb in and out carriage driveway giving lots of off road parking as well as potential space for boat/caravan etc.