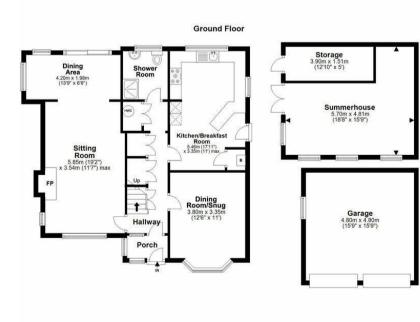

## Approx Gross Internal Areas House: 143.0 sqm / 1539.2 sqft Outbuildings: 50.6 sqm / 544.6 sqft

Total Approx Gross Area: 193.6 sqm / 2083.8 sqft

flustration for identification purposes only; measurements are approximate, not to scale. FP USketch Plan produced using PlanUp.