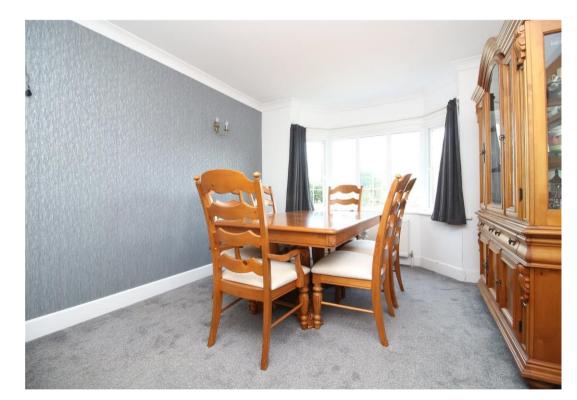

Accommodation: There is an entrance porch opening to the main hallway, this has great storage and there is a shower room to the rear. The impressive bright living room has a fireplace with open fire facility and this leads through to a family room which overlooks the back garden. There is currently a further reception room showing as a dining room although this until recently has been a useful fifth bedroom. The well appointed kitchen/breakfast room overlooks the rear garden. The first floor landing leads to the four double bedrooms. Bedroom one has an ensuite shower room, and from one of the front bedrooms there is a distant Island glimpse, weather permitting! There is then a family bathroom and also a study/potential nursery. Loft has spray foam insulation.