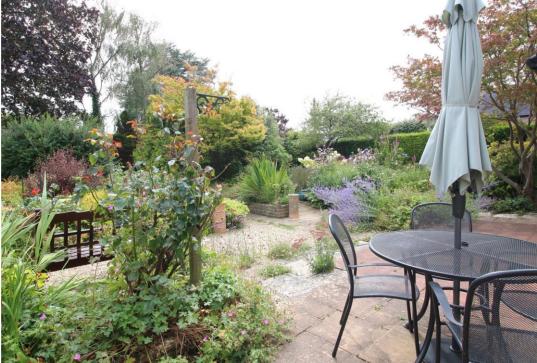

Outside: The drive gives off road parking and leads to the garage measuring 18'10" x 9'4" and with pitched roof giving potential for storage and power supplied. Next to this there is an extensive further parking area which adjoins a vegetable garden. There are then further gardens to the front, side and rear of the property with attractive areas of lawn and shrubbery and the main garden enjoys an approx southerly aspect and is also pleasantly secluded. There is paved patio and a summerhouse.