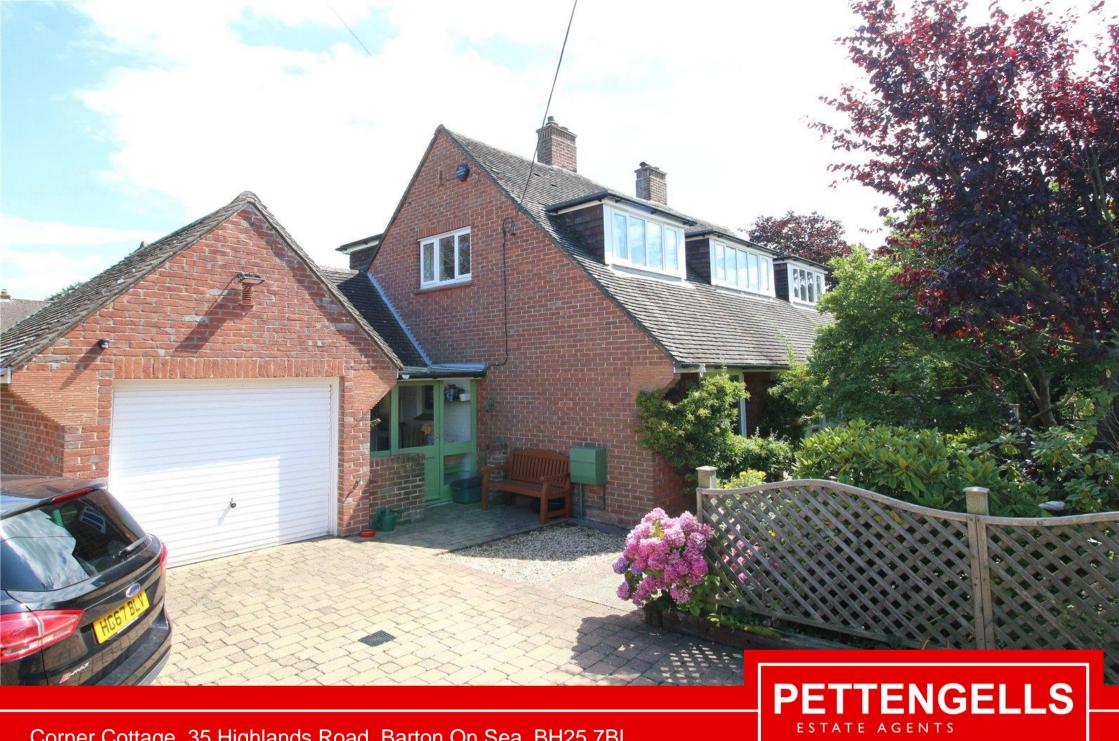

Corner Cottage, 35 Highlands Road, Barton On Sea, BH25 7BL Asking Price £750,000

Outside: The drive gives off road parking and leads to the garage measuring 18'10" x 9'4" and with pitched roof giving potential for storage and power supplied. Next to this there is an extensive further parking area which adjoins a vegetable garden. There are then further gardens to the front, side and rear of the property with attractive areas of lawn and shrubbery and the main garden enjoys an approx southerly aspect and is also pleasantly secluded. There is paved patio and a summerhouse.