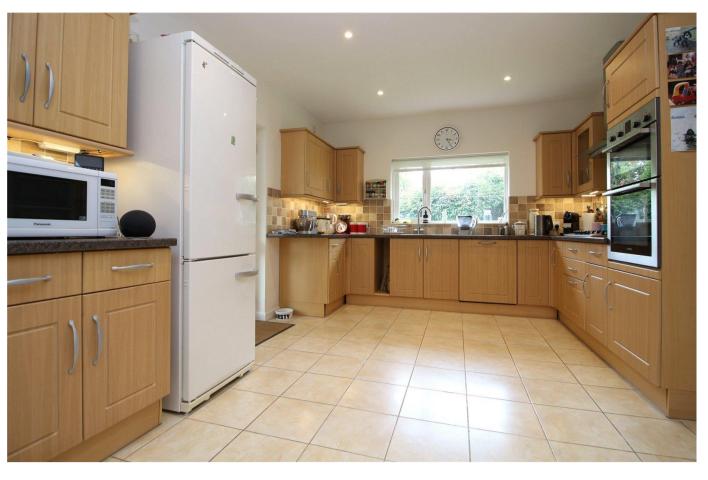

## MOST IMPRESSIVE FOUR BEDROOM RESIDENCE IN SOUGHT AFTER LOCATION

Accommodation: The entrance porch leads to a welcoming entrance hall and this in turn leads to an impressive double aspect living room which overlooks the rear garden. There is a kitchen which inturn adjoins the dining/family room (with feature fireplace) and off the kitchen is a useful lobby/boot room with utility room, and side door to garage. Usefully, there is a large ground floor bedroom with bathroom adjacent. The galleried first floor landing has a feature window seat/storage and there are three upper floor bedrooms and a bathroom.