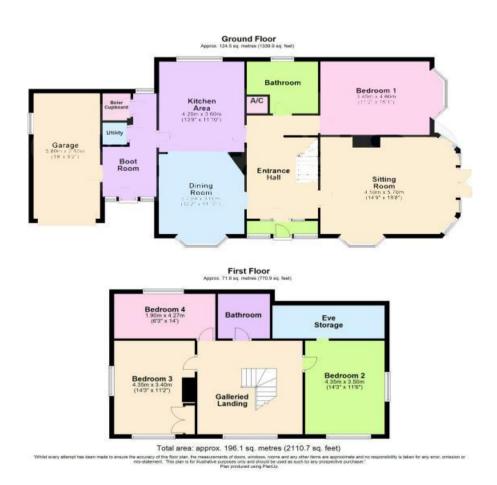

## MOST IMPRESSIVE FOUR BEDROOM RESIDENCE IN SOUGHT AFTER LOCATION

Accommodation: The entrance porch leads to a welcoming entrance hall and this in turn leads to an impressive double aspect living room which overlooks the rear garden. There is a kitchen which inturn adjoins the dining/family room (with feature fireplace) and off the kitchen is a useful lobby/boot room with utility room, and side door to garage. Usefully, there is a large ground floor bedroom with bathroom adjacent. The galleried first floor landing has a feature window seat/storage and there are three upper floor bedrooms and a bathroom.

Outside: The drive gives off road parking and leads to the garage measuring 18'10" x 9'4" and with pitched roof giving potential for storage and power supplied. Next to this there is an extensive further parking area which adjoins a vegetable garden. There are then further gardens to the front, side and rear of the property with attractive areas of lawn and shrubbery and the main garden enjoys an approx southerly aspect and is also pleasantly secluded. There is paved patio and a summerhouse.