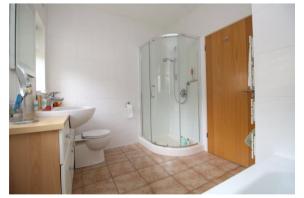

Outside: The drive gives off road parking and leads to the garage measuring 18'10" x 9'4" and with pitched roof giving potential for storage and power supplied. Next to this there is an extensive further parking area which adjoins a vegetable garden. There are then further gardens to the front, side and rear of the property with attractive areas of lawn and shrubbery and the main garden enjoys an approx southerly aspect and is also pleasantly secluded. There is paved patio and a summerhouse.