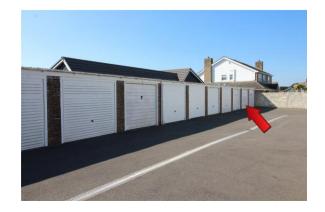

Outside: There is a parking area adjoining the building and to the rear is a garage and there is also pleasant lawned communal gardens.

EPC: D, Council tax band: C, Tenure: Leasehold, Last annual maintenance £1000, Ground rent £42