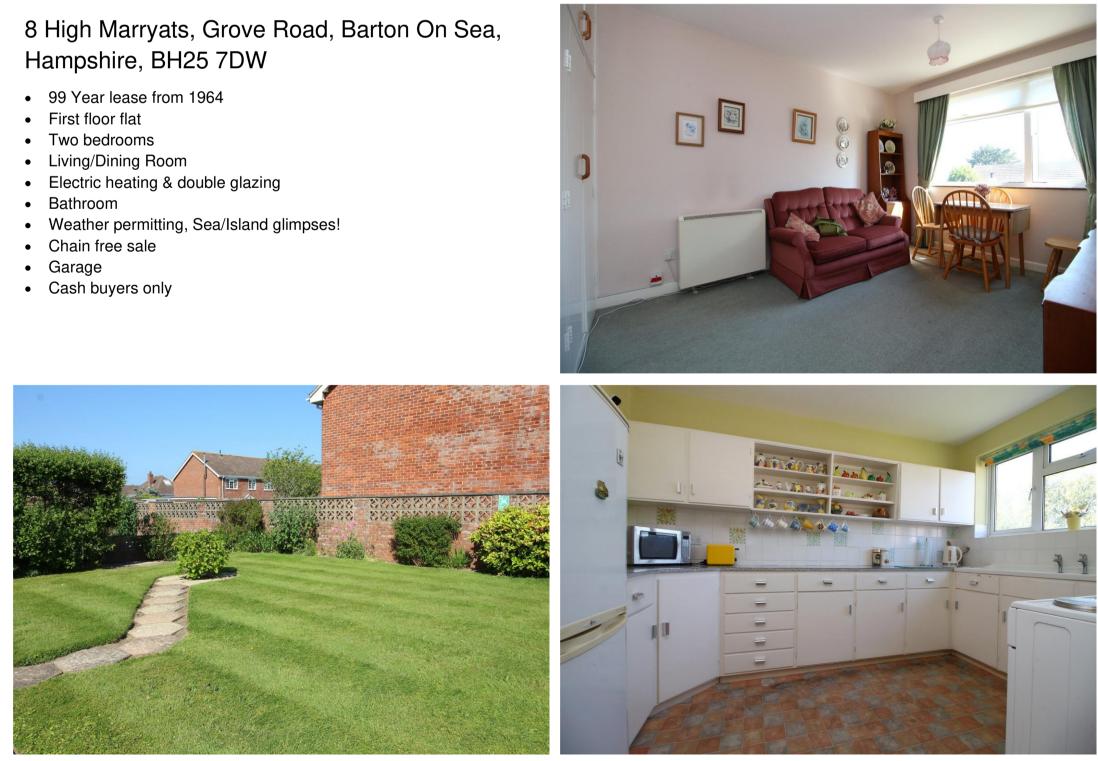

- First floor flat
- Two bedrooms

- Bathroom

## FLAT OFFERED 'CHAIN FREE', ONE ROAD BACK FROM BARTON SEA FRONT, PLEASE NOTE ORIGINAL LEASE, SO CASH BUYERS ONLY

Accommodation: The communal entrance on the ground floor opens to a staircase rising to the first floor where this flat's front door opens to the entrance hall which has a cupboard and then a further door then leads into the main hallway. Double aspect living/dining room that does have weather permitting, sea and island glimpses. There is a kitchen, two double bedrooms, a bathroom and a separate cloakroom/WC.

Outside: There is a parking area adjoining the building and to the rear is a garage and there is also pleasant lawned communal gardens.

EPC: D, Council tax band: C, Tenure: Leasehold, Last annual maintenance £1000, Ground rent £42