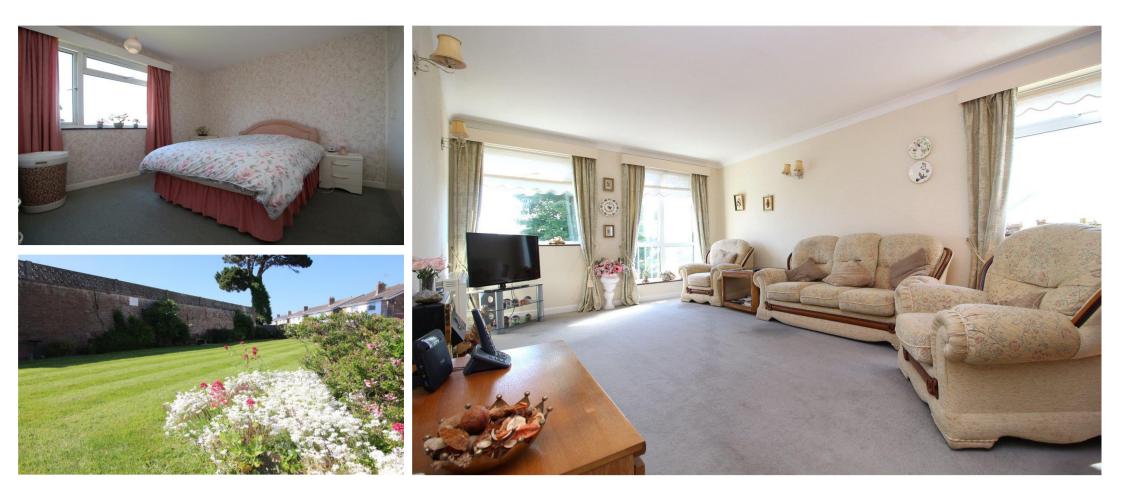

## FLAT OFFERED 'CHAIN FREE', ONE ROAD BACK FROM BARTON SEA FRONT, PLEASE NOTE ORIGINAL LEASE, SO CASH BUYERS ONLY

Accommodation: The communal entrance on the ground floor opens to a staircase rising to the first floor where this flat's front door opens to the entrance hall which has a cupboard and then a further door then leads into the main hallway. Double aspect living/dining room that does have weather permitting, sea and island glimpses. There is a kitchen, two double bedrooms, a bathroom and a separate cloakroom/WC.

Outside: There is a parking area adjoining the building and to the rear is a garage and there is also pleasant lawned communal gardens.

EPC: D, Council tax band: C, Tenure: Leasehold, Last annual maintenance £1000, Ground rent £42