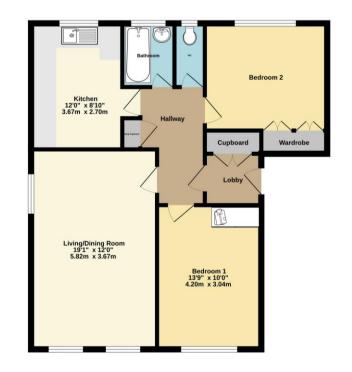

21 Old Milton Road, Hampshire, BH25 6DQ | 01425 629100 | newmilton@pettengells.co.uk | www.pettengells.co.uk

GROUND FLOOR 764 sq.ft. (70.9 sq.m.) approx.

## TOTAL FLOOR AREA : 764 sg.ft. (70.9 sg.m.) approx.

did every attempt has been made to ensure the accuracy of the tooppian contained here, measurement doors, windows, room and any often terms are apprendiments and no responsibility is taken for any ere mession or mis-statement. This plan is for illustrative purposes only and should be used as such by any spective purchaser. The services, systems and applications shown have not been tested and no guarant as to their expenditivity or efficiency can be given.