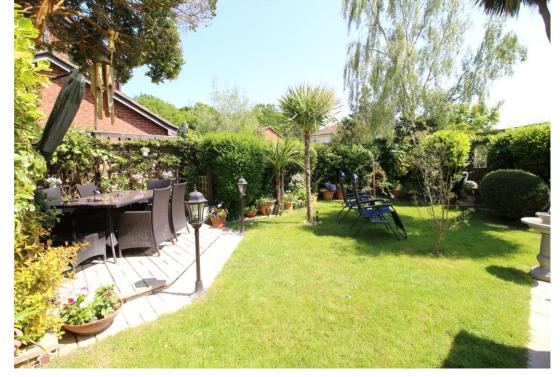

Outside: To the front the drive gives off road parking, adjoining this is a small area of lawn and shrubs. The integral garage has an 'up and over' door to front and power supplied. The impressive attractive rear garden has lawned and two paved areas, shrub borders and a useful shed to the side.