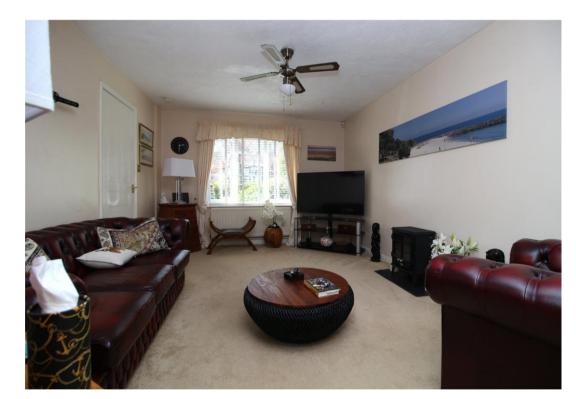

Accommodation: The entrance hall lead into the living room which in turn opens to the snug/dining room, and this has doors to the superb conservatory which has radiators i.e. useable all year round and currently used as a dining room. The well appointed kitchen/breakfast room which houses the modern gas boiler also opens out to the rear garden, and there is a downstairs cloakroom. The first floor landing leads to the three bedrooms, two doubles and a single. There is an ensuite shower room and a main bathroom.