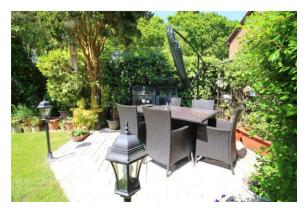

Outside: To the front the drive gives off road parking, adjoining this is a small area of lawn and shrubs. The integral garage has an 'up and over' door to front and power supplied. The impressive attractive rear garden has lawned and two paved areas, shrub borders and a useful shed to the side.