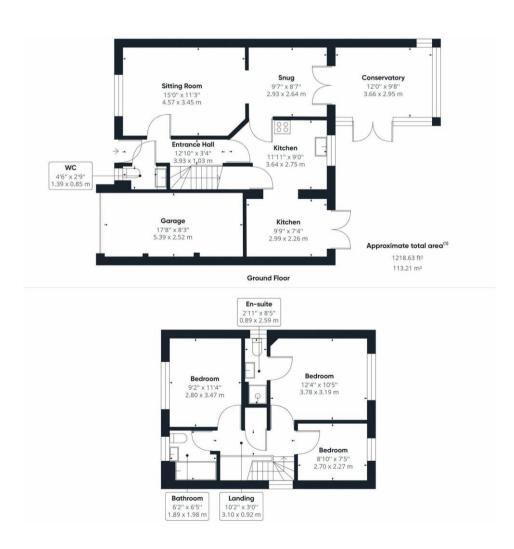

Accommodation: The entrance hall lead into the living room which in turn opens to the snug/dining room, and this has doors to the superb conservatory which has radiators i.e. useable all year round and currently used as a dining room. The well appointed kitchen/breakfast room which houses the modern gas boiler also opens out to the rear garden, and there is a downstairs cloakroom. The first floor landing leads to the three bedrooms, two doubles and a single. There is an ensuite shower room and a main bathroom.