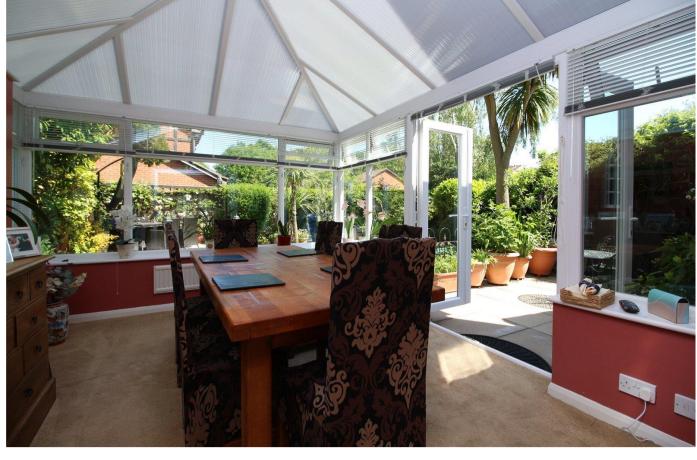

Accommodation: The entrance hall lead into the living room which in turn opens to the snug/dining room, and this has doors to the superb conservatory which has radiators i.e. useable all year round and currently used as a dining room. The well appointed kitchen/breakfast room which houses the modern gas boiler also opens out to the rear garden, and there is a downstairs cloakroom. The first floor landing leads to the three bedrooms, two doubles and a single. There is an ensuite shower room and a main bathroom.