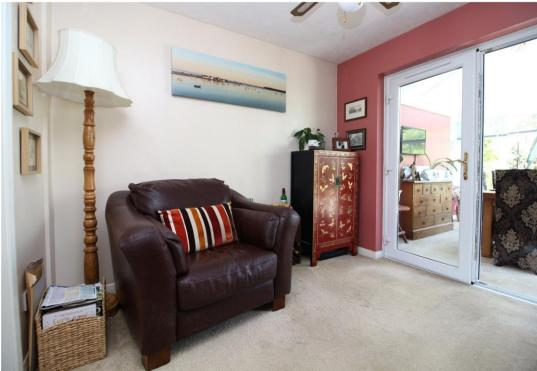

Accommodation: The entrance hall lead into the living room which in turn opens to the snug/dining room, and this has doors to the superb conservatory which has radiators i.e. useable all year round and currently used as a dining room. The well appointed kitchen/breakfast room which houses the modern gas boiler also opens out to the rear garden, and there is a downstairs cloakroom. The first floor landing leads to the three bedrooms, two doubles and a single. There is an ensuite shower room and a main bathroom.