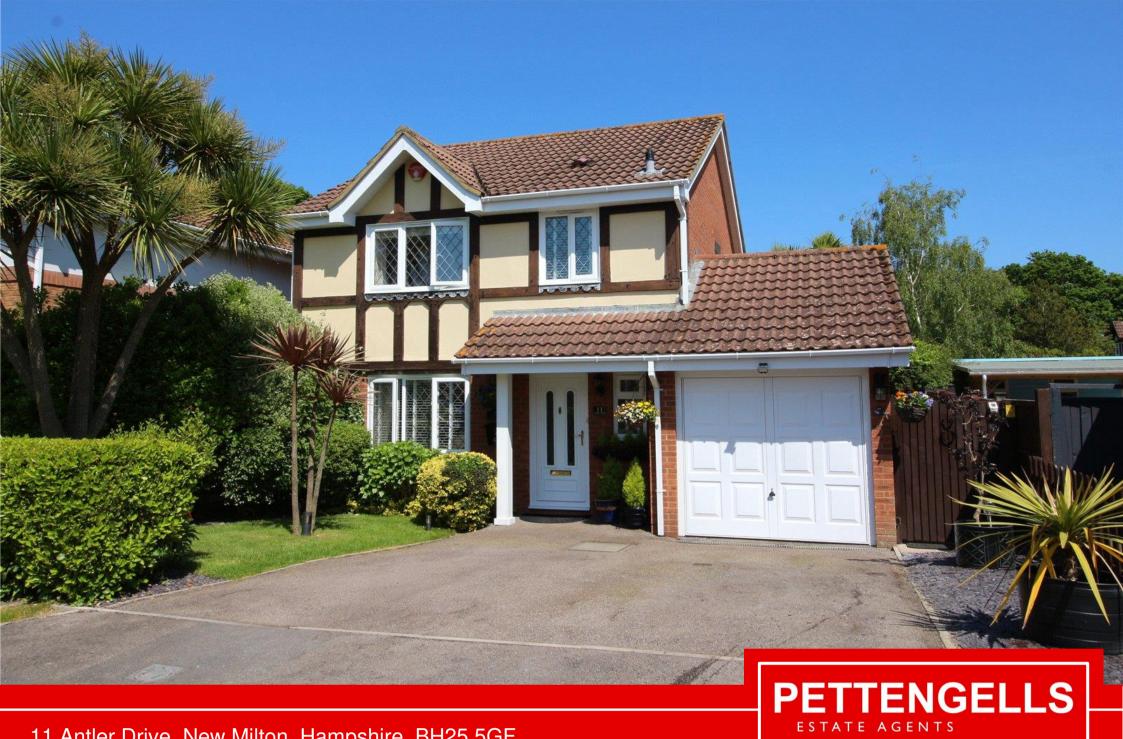

11 Antler Drive, New Milton, Hampshire, BH25 5GF Asking Price £550,000

## SUPERB DETACHED HOME WITH LOVELY GARDEN, 'CHAIN FREE' SALE

Situated on the outskirts of New Milton, we are delighted to offer this three bedroom, three reception room, two bathroom detached house with lovely garden and viewing recommended.

Outside: To the front the drive gives off road parking, adjoining this is a small area of lawn and shrubs. The integral garage has an 'up and over' door to front and power supplied. The impressive attractive rear garden has lawned and two paved areas, shrub borders and a useful shed to the side.