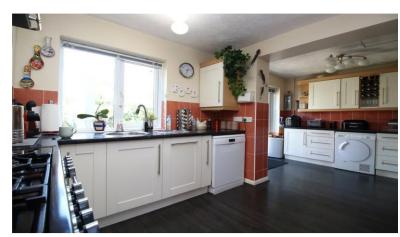

Accommodation: The entrance hall lead into the living room which in turn opens to the snug/dining room, and this has doors to the superb conservatory which has radiators i.e. useable all year round and currently used as a dining room. The well appointed kitchen/breakfast room which houses the modern gas boiler also opens out to the rear garden, and there is a downstairs cloakroom. The first floor landing leads to the three bedrooms, two doubles and a single. There is an ensuite shower room and a main bathroom.