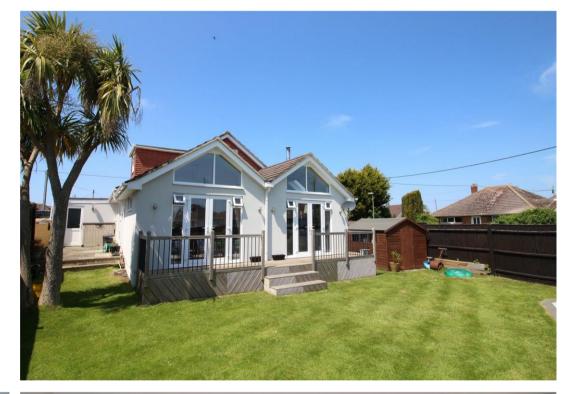

Outside: The bungalow sits on a lovely corner plot with lots of driveway parking and also a garage (15' x 8'2 with utility area at the rear). The lovely rear garden has lawned, paved and decked areas.