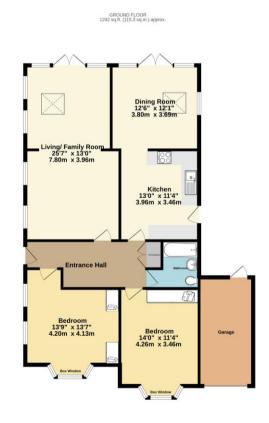

## **PETTENGELLS**

21 Old Milton Road, Hampshire, BH25 6DQ | 01425 629100 | newmilton@pettengells.co.uk | www.pettengells.co.uk

1ST FLOOR 314 sq.ft. (29.2 sq.m.) approx

IMPORTANT: There may be omissions in these sales particulars and they do not constitute part of a contract. Floor plans are for representational purposes only and may not be to scale. All measurements including floor area (which may or may not include garage and/or conservatory) are approximate and should not be relied upon. We make no assertion that the property is in good condition or otherwise, nor that any services, appliances or systems are in good working order. Items depicted in photos may not be included. Any reference to tenure has been supplied by the seller and is given in good faith, similarly please check council tax banding and maintenance/ground rent figures as these can change. Potential viewers and purchasers should investigate and/or verify all relevant points and if appropriate, commission experts to report before proceeding.