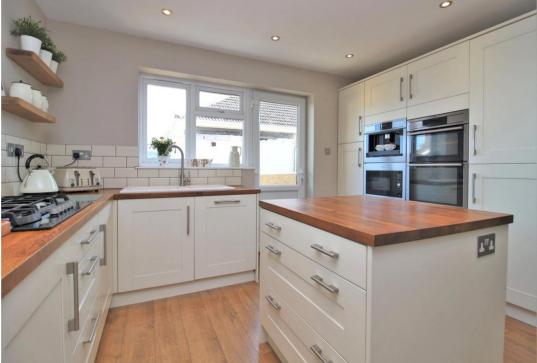

## SUPERB AND INDIVIDUAL DETACHED BUNGALOW WITH VERY IMPRESSIVE SPLIT LEVEL LIVING ACCOMMODATION, PLEASANT WALK TO BARTON SEA FRONT.

Accommodation: The entrance hall has a staircase to the first floor and leads to the superb split level living/family room with feature part vaulted ceiling and log burner. The superb kitchen is well appointed with feature central island and a split level down to the dining room which also has a feature vaulted ceiling. There are two spacious bedrooms and a bathroom on the ground floor and upstairs another generous bedroom, shower room and a study.