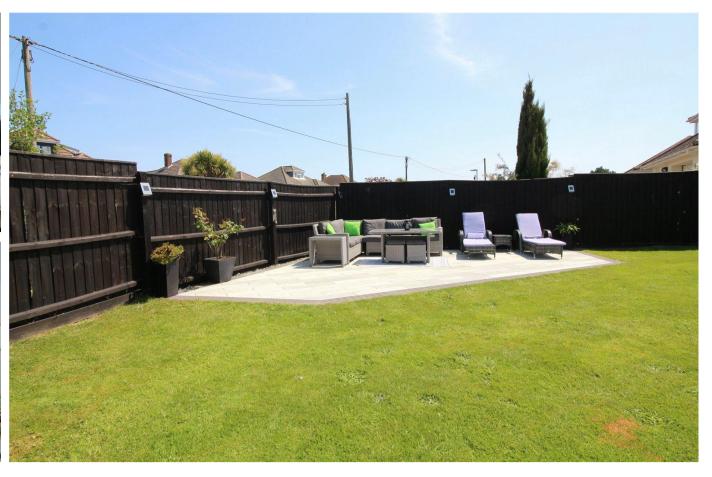

Outside: The bungalow sits on a lovely corner plot with lots of driveway parking and also a garage (15' x 8'2 with utility area at the rear). The lovely rear garden has lawned, paved and decked areas.