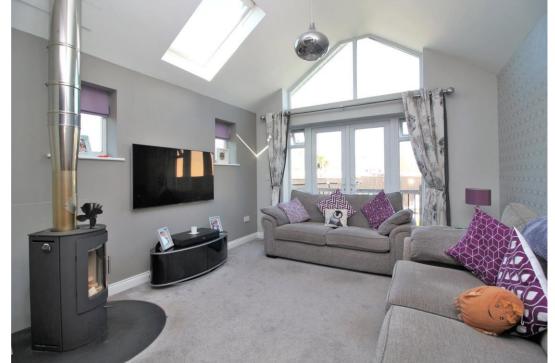

## SUPERB AND INDIVIDUAL DETACHED BUNGALOW WITH VERY IMPRESSIVE SPLIT LEVEL LIVING ACCOMMODATION, PLEASANT WALK TO BARTON SEA FRONT.

Accommodation: The entrance hall has a staircase to the first floor and leads to the superb split level living/family room with feature part vaulted ceiling and log burner. The superb kitchen is well appointed with feature central island and a split level down to the dining room which also has a feature vaulted ceiling. There are two spacious bedrooms and a bathroom on the ground floor and upstairs another generous bedroom, shower room and a study.