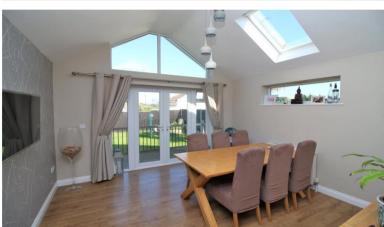

## SUPERB AND INDIVIDUAL DETACHED BUNGALOW WITH VERY IMPRESSIVE SPLIT LEVEL LIVING ACCOMMODATION, PLEASANT WALK TO BARTON SEA FRONT.

Accommodation: The entrance hall has a staircase to the first floor and leads to the superb split level living/family room with feature part vaulted ceiling and log burner. The superb kitchen is well appointed with feature central island and a split level down to the dining room which also has a feature vaulted ceiling. There are two spacious bedrooms and a bathroom on the ground floor and upstairs another generous bedroom, shower room and a study.