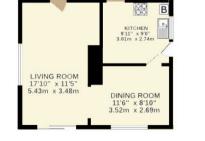

EPC: D, Council tax band: D, Tenure: Freehold

21 Old Milton Road, Hampshire, BH25 6DQ | 01425 629100 | newmilton@pettengells.co.uk | www.pettengells.co.uk

GARAGE 17/0" x 9/0" .18m x 2.74m BEDROOM 1 16'4" x 11'5" 4.97m x 3.48m

988 sq.ft. (91.7 sq.m.) approx

TOTAL FLOOR AREA : 988 sq.ft. (91.7 sq.m.) approx. Made with Metropix 02022

IMPORTANT: There may be omissions in these sales particulars and they do not constitute part of a contract. Floor plans are for representational purposes only and may not be to scale. All measurements including floor area (which may or may not include garage and/or conservatory) are approximate and should not be relied upon. We make no assertion that the property is in good condition or otherwise, nor that any services, appliances or systems are in good working order. Items depicted in photos may not be included. Any reference to tenure has been supplied by the seller and is given in good faith, similarly please check council tax banding and maintenance/ground rent figures as these can change. Potential viewers and purchasers should investigate and/or verify all relevant points and if appropriate, commission experts to report before proceeding.