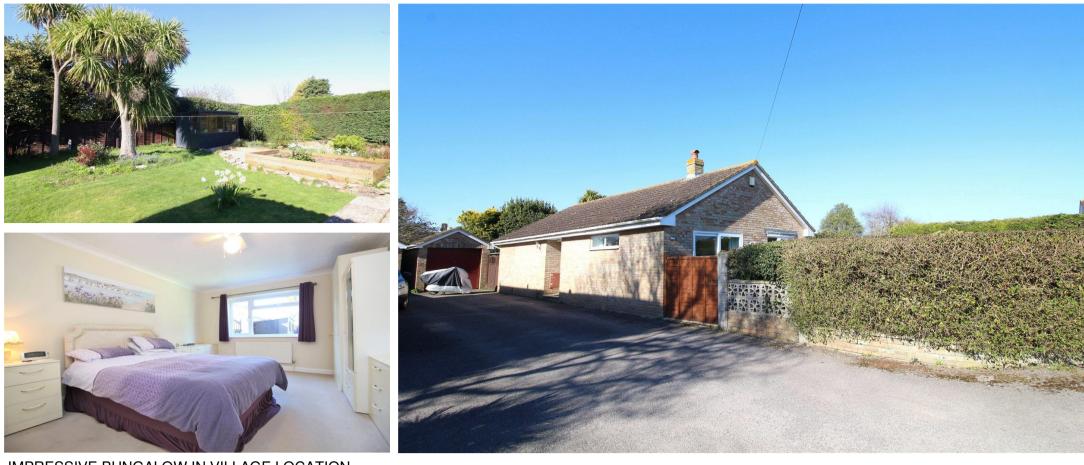

## IMPRESSIVE BUNGALOW IN VILLAGE LOCATION

Tucked away in a quiet location at the head of a cul de sac, we are pleased to offer this two bedroom detached bungalow built circa 1992 and with features including lots off road parking, large single garage and a particularly pleasant gardens.

Outside: The property is approached via a shared driveway with just this property and next door. There is lots of off road parking along the side of the bungalow and this leads to the detached garage with power supplied. There are two areas of garden, the lovely front garden is accessed from the living room with lawned and paved area as well as shrubs. The rear garden is particularly impressive with lawned area, a shed, garden lodge (currently hobby room with power), potting shed, lean to shed, shrubs and patio.