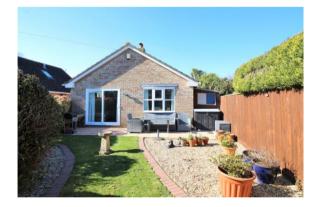

Outside: The property is approached via a shared driveway with just this property and next door. There is lots of off road parking along the side of the bungalow and this leads to the detached garage with power supplied. There are two areas of garden, the lovely front garden is accessed from the living room with lawned and paved area as well as shrubs. The rear garden is particularly impressive with lawned area, a shed, garden lodge (currently hobby room with power), potting shed, lean to shed, shrubs and patio.