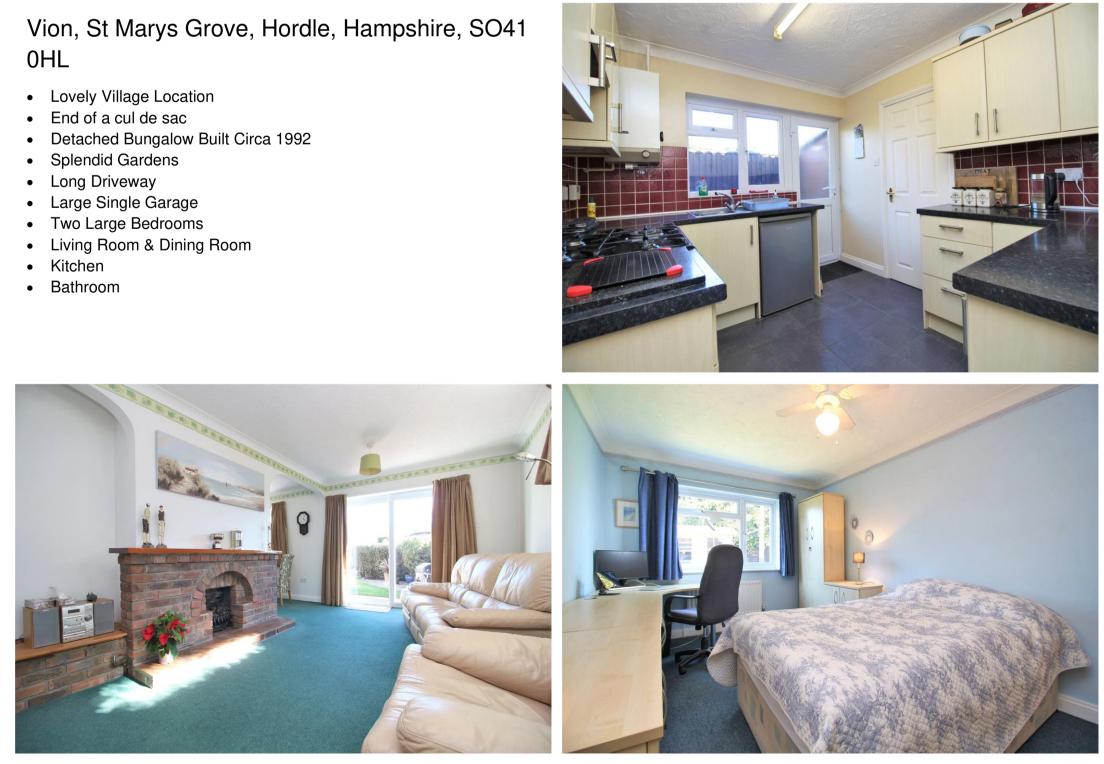

Vion, St Marys Grove, Hordle, Hampshire, SO41 0HL Asking Price £429,950

PETTENGELLS ESTATE AGENTS

- End of a cul de sac

## IMPRESSIVE BUNGALOW IN VILLAGE LOCATION

Tucked away in a quiet location at the head of a cul de sac, we are pleased to offer this two bedroom detached bungalow built circa 1992 and with features including lots off road parking, large single garage and a particularly pleasant gardens.

Accommodation: The entrance hall leads into the living room, there is a feature fireplace and sliding door to the front garden. An archway then extends into the dining room which opens to the kitchen, this has a back door to the rear garden and a door leading back into the hallway. There are two large double bedrooms and a bathroom.