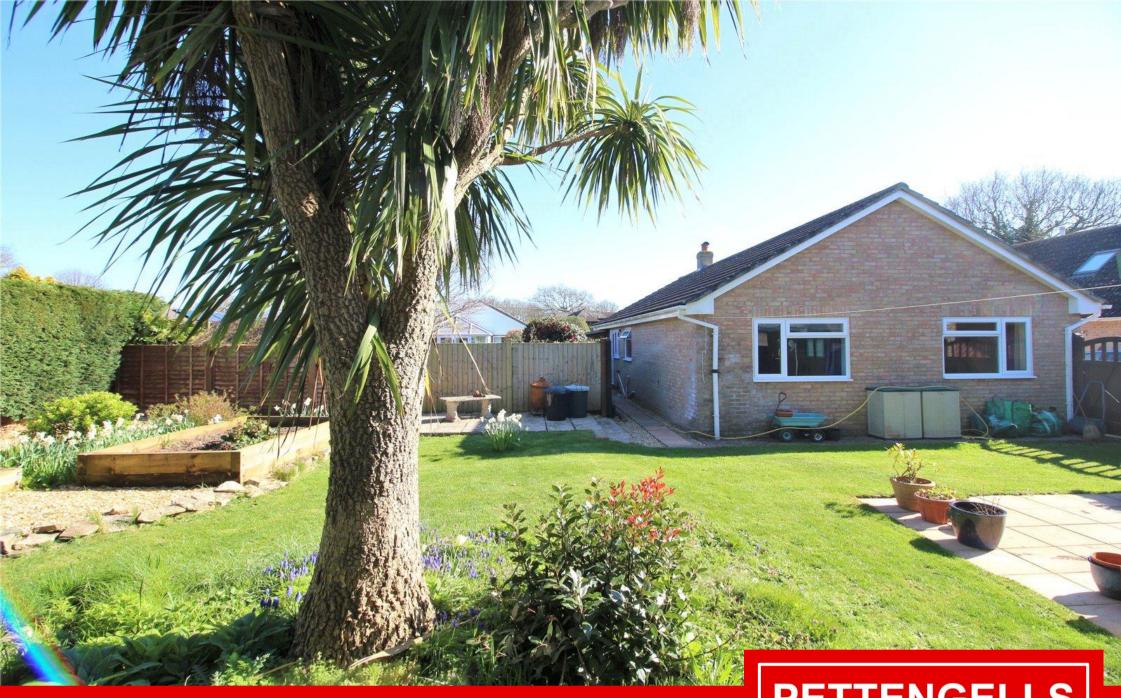

Outside: The property is approached via a shared driveway with just this property and next door. There is lots of off road parking along the side of the bungalow and this leads to the detached garage with power supplied. There are two areas of garden, the lovely front garden is accessed from the living room with lawned and paved area as well as shrubs. The rear garden is particularly impressive with lawned area, a shed, garden lodge (currently hobby room with power), potting shed, lean to shed, shrubs and patio.