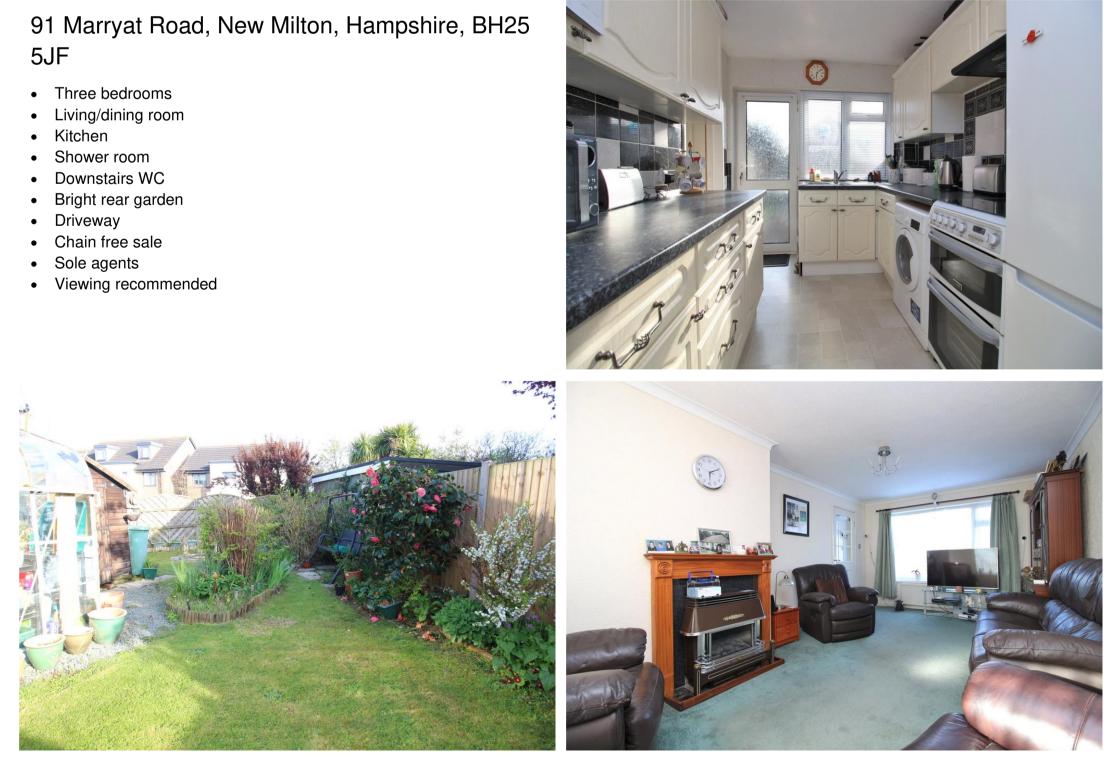

## THREE BEDROOM HOME OFFERED CHAIN FREE

We are pleased to offer this three bedroom end of terrace house with driveway giving off road parking, downstairs cloakroom, well proportioned bedrooms, and pleasant gardens.

Accommodation: There is an entrance hall and a downstairs cloakroom and then the main hallway leads into the double aspect living/dining room. The latter area leads into the kitchen which has a door to the rear garden. A staircase rises to the first floor landing accessing the three bedrooms with bedrooms one and two being good doubles and even bedroom three is a decent single room. There is a shower room.

Outside: The house has a good sized frontage along the road with mainly lawned gardens and the drive gives off road parking. The rear garden enjoys a bright aspect and comprises lawned area and flower and shrub borders, a shed and a leanto greenhouse.