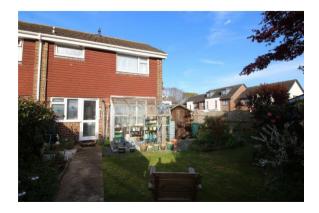

Outside: The house has a good sized frontage along the road with mainly lawned gardens and the drive gives off road parking. The rear garden enjoys a bright aspect and comprises lawned area and flower and shrub borders, a shed and a leanto greenhouse.