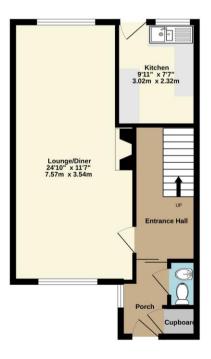

EPC: C, Council tax band: B, Tenure: Freehold

21 Old Milton Road, Hampshire, BH25 6DQ | 01425 629100 | newmilton@pettengells.co.uk | www.pettengells.co.uk

GROUND FLOOR 468 sq.ft. (43.5 sq.m.) approx.

1ST FLOOR 437 sq.ft. (40.6 sq.m.) approx.

## TOTAL FLOOR AREA: 905 sq.ft. (84.1 sq.m.) approx.

What every attempt has been made to ensure the accuracy of the floorplan contained here, measurements of doors, windows, now and any often time are as genoments and no responsibility taken for any enormasion or mis-statement. This plan is for illustrate purposes only and should be used as such by any prospective purchaser. The services, systems and applicances shown have not been tested and no guarantee as to their operability or efficiency can be given.