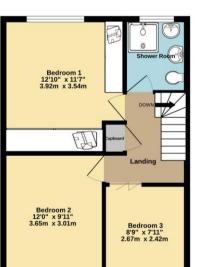

Accommodation: There is an entrance hall and a downstairs cloakroom and then the main hallway leads into the double aspect living/dining room. The latter area leads into the kitchen which has a door to the rear garden. A staircase rises to the first floor landing accessing the three bedrooms with bedrooms one and two being good doubles and even bedroom three is a decent single room. There is a shower room.

EPC: C, Council tax band: B, Tenure: Freehold

21 Old Milton Road, Hampshire, BH25 6DQ | 01425 629100 | newmilton@pettengells.co.uk | www.pettengells.co.uk

GROUND FLOOR 468 sq.ft. (43.5 sq.m.) approx.

1ST FLOOR 437 sq.ft. (40.6 sq.m.) approx.

## TOTAL FLOOR AREA: 905 sq.ft. (84.1 sq.m.) approx.

What every attempt has been made to ensure the accuracy of the floorplan contained here, measurements of doors, windows, now and any often time are as genoments and no responsibility taken for any enormasion or mis-statement. This plan is for illustrate purposes only and should be used as such by any prospective purchaser. The services, systems and applicances shown have not been tested and no guarantee as to their operability or efficiency can be given.