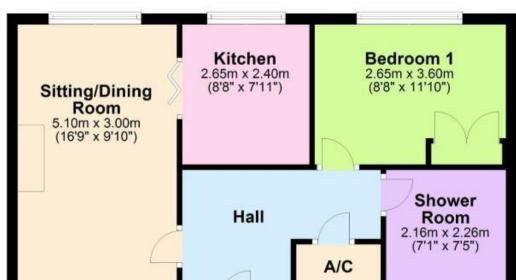

## **Ground Floor**

Approx. 46.9 sq. metres (505.3 sq. feet)

## Total area: approx. 46.9 sq. metres (505.3 sq. feet)

"Whilst every attempt has been made to ensure the accuracy of this floor plan, the measurements of doors, windows, rooms and any other items are approximate and no responsibility is taken for any error, omission or mis-statement. This plan is for illustrative purposes only and should be used as such by any prospective purchaser.' Plan produced using PlanUp.