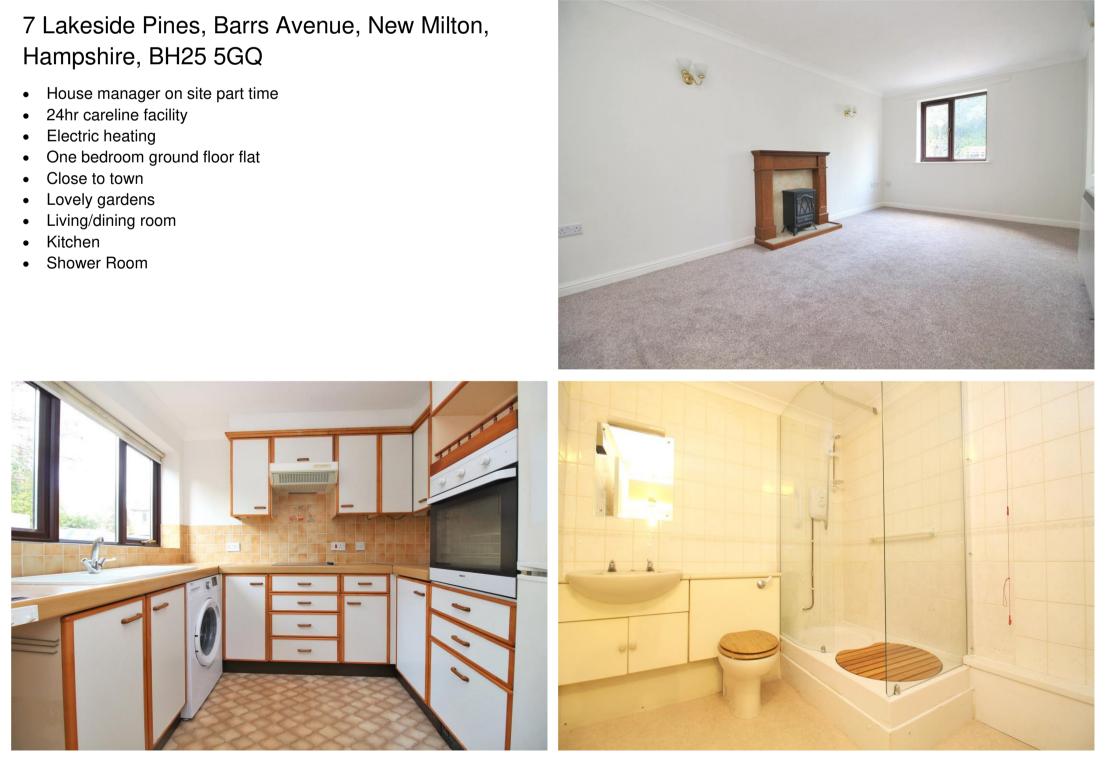

7 Lakeside Pines, Barrs Avenue, New Milton, Hampshire, BH25 5GQ Asking Price £125,000

- Close to town

PETTENGELLS ESTATE AGENTS

## **GROUND FLOOR FLAT FOR THE OVER 50's**

We are pleased to offer this one bedroom ground floor apartment situated within the ever popular Lakeside Pines development which has lovely communal grounds and situated just a short walk from New Milton town/station.

Accommodation: There is a main communal entrance with entry phone system. This flat's front door opens to the entrance hall which has a large storage cupboard. The living/dining room has a window to the front of the building and feature fireplace. Off the lounge is the kitchen. There is a bedroom with fitted wardrobe and a shower room.