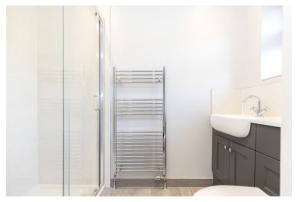

Accommodation: The entrance hall is spacious, has control panel for the alarm system as well as a large cupboard under the stairs. There is underfloor heating downstairs and radiators upstairs. There is a living room at the front and adjoining this is a further reception room or fourth bedroom. The super impressive kitchen/dining room has a lovely outlook over the rear garden. There is a lantern style roof in the rear area and the kitchen is very well appointed with extensive integrated appliances and Quartz work surfaces. There is a downstairs cloakroom. Upstairs is a pleasant landing area. Bedroom one is large, has building wardrobes and overlooks the rear garden and has an ensuite shower room. The two further bedrooms are both double bedrooms and there is a family bathroom also with a separate shower cubicle.