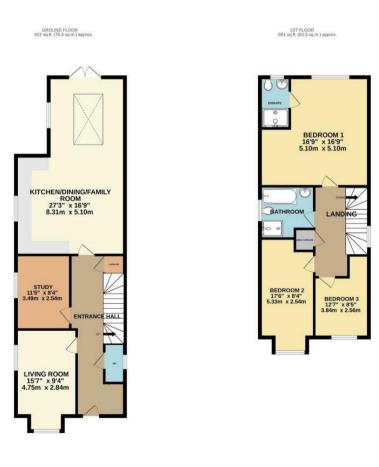

Accommodation: The entrance hall is spacious, has control panel for the alarm system as well as a large cupboard under the stairs. There is underfloor heating downstairs and radiators upstairs. There is a living room at the front and adjoining this is a further reception room or fourth bedroom. The super impressive kitchen/dining room has a lovely outlook over the rear garden. There is a lantern style roof in the rear area and the kitchen is very well appointed with extensive integrated appliances and Quartz work surfaces. There is a downstairs cloakroom. Upstairs is a pleasant landing area. Bedroom one is large, has building wardrobes and overlooks the rear garden and has an ensuite shower room. The two further bedrooms are both double bedrooms and there is a family bathroom also with a separate shower cubicle.