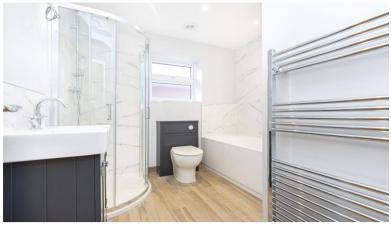

Accommodation: The entrance hall is spacious, has control panel for the alarm system as well as a large cupboard under the stairs. There is underfloor heating downstairs and radiators upstairs. There is a living room at the front and adjoining this is a further reception room or fourth bedroom. The super impressive kitchen/dining room has a lovely outlook over the rear garden. There is a lantern style roof in the rear area and the kitchen is very well appointed with extensive integrated appliances and Quartz work surfaces. There is a downstairs cloakroom. Upstairs is a pleasant landing area. Bedroom one is large, has building wardrobes and overlooks the rear garden and has an ensuite shower room. The two further bedrooms are both double bedrooms and there is a family bathroom also with a separate shower cubicle.