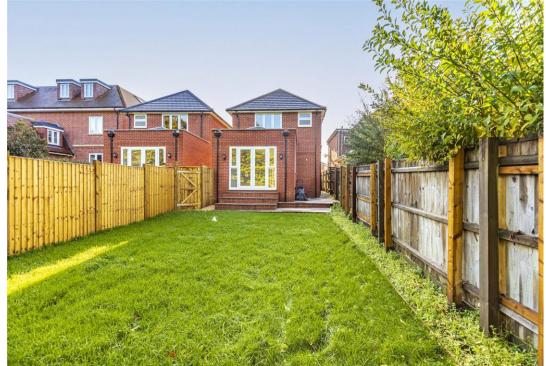

Outside: To the front the driveway gives good off road parking as well as space to turn. Electric car charge point. The good size rear garden is a pleasant feature with an impressive lawned area, some shrubs and a paved patio.