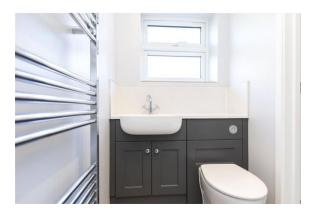

Accommodation: The entrance hall is spacious, has control panel for the alarm system as well as a large cupboard under the stairs. There is underfloor heating downstairs and radiators upstairs. There is a living room at the front and adjoining this is a further reception room or fourth bedroom. The super impressive kitchen/dining room has a lovely outlook over the rear garden. There is a lantern style roof in the rear area and the kitchen is very well appointed with extensive integrated appliances and Quartz work surfaces. There is a downstairs cloakroom. Upstairs is a pleasant landing area. Bedroom one is large, has building wardrobes and overlooks the rear garden and has an ensuite shower room. The two further bedrooms are both double bedrooms and there is a family bathroom also with a separate shower cubicle.