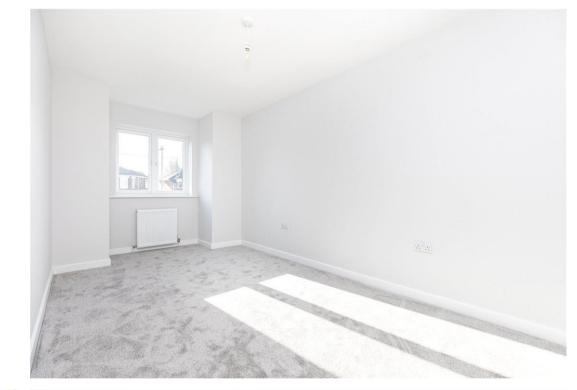

Accommodation: The entrance hall is spacious, has control panel for the alarm system as well as a large cupboard under the stairs. There is underfloor heating downstairs and radiators upstairs. There is a living room at the front and adjoining this is a further reception room or fourth bedroom. The super impressive kitchen/dining room has a lovely outlook over the rear garden. There is a lantern style roof in the rear area and the kitchen is very well appointed with extensive integrated appliances and Quartz work surfaces. There is a downstairs cloakroom. Upstairs is a pleasant landing area. Bedroom one is large, has building wardrobes and overlooks the rear garden and has an ensuite shower room. The two further bedrooms are both double bedrooms and there is a family bathroom also with a separate shower cubicle.