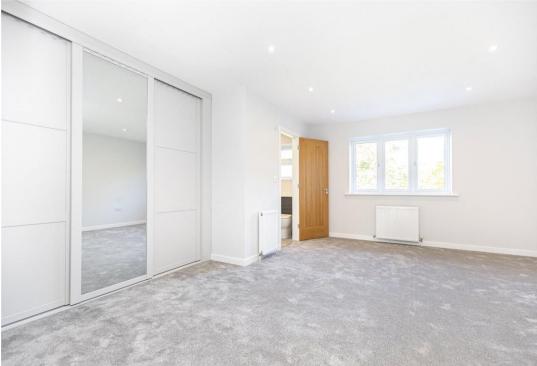

Accommodation: The entrance hall is spacious, has control panel for the alarm system as well as a large cupboard under the stairs. There is underfloor heating downstairs and radiators upstairs. There is a living room at the front and adjoining this is a further reception room or fourth bedroom. The super impressive kitchen/dining room has a lovely outlook over the rear garden. There is a lantern style roof in the rear area and the kitchen is very well appointed with extensive integrated appliances and Quartz work surfaces. There is a downstairs cloakroom. Upstairs is a pleasant landing area. Bedroom one is large, has building wardrobes and overlooks the rear garden and has an ensuite shower room. The two further bedrooms are both double bedrooms and there is a family bathroom also with a separate shower cubicle.