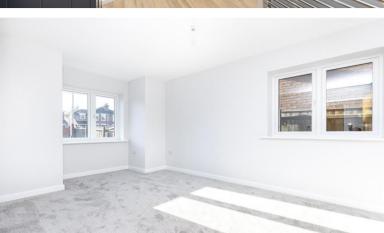

Accommodation: The entrance hall is spacious, has control panel for the alarm system as well as a large cupboard under the stairs. There is underfloor heating downstairs and radiators upstairs. There is a living room at the front and adjoining this is a further reception room or fourth bedroom. The super impressive kitchen/dining room has a lovely outlook over the rear garden. There is a lantern style roof in the rear area and the kitchen is very well appointed with extensive integrated appliances and Quartz work surfaces. There is a downstairs cloakroom. Upstairs is a pleasant landing area. Bedroom one is large, has building wardrobes and overlooks the rear garden and has an ensuite shower room. The two further bedrooms are both double bedrooms and there is a family bathroom also with a separate shower cubicle.