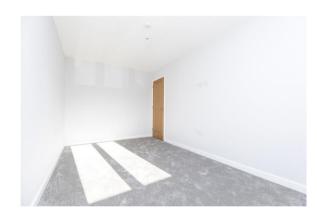

Accommodation: The entrance hall is spacious, has control panel for the alarm system as well as a large cupboard under the stairs. There is underfloor heating downstairs and radiators upstairs. There is a living room at the front and adjoining this is a further reception room or fourth bedroom. The super impressive kitchen/dining room has a lovely outlook over the rear garden. There is a lantern style roof in the rear area and the kitchen is very well appointed with extensive integrated appliances and Quartz work surfaces. There is a downstairs cloakroom. Upstairs is a pleasant landing area. Bedroom one is large, has building wardrobes and overlooks the rear garden and has an ensuite shower room. The two further bedrooms are both double bedrooms and there is a family bathroom also with a separate shower cubicle.