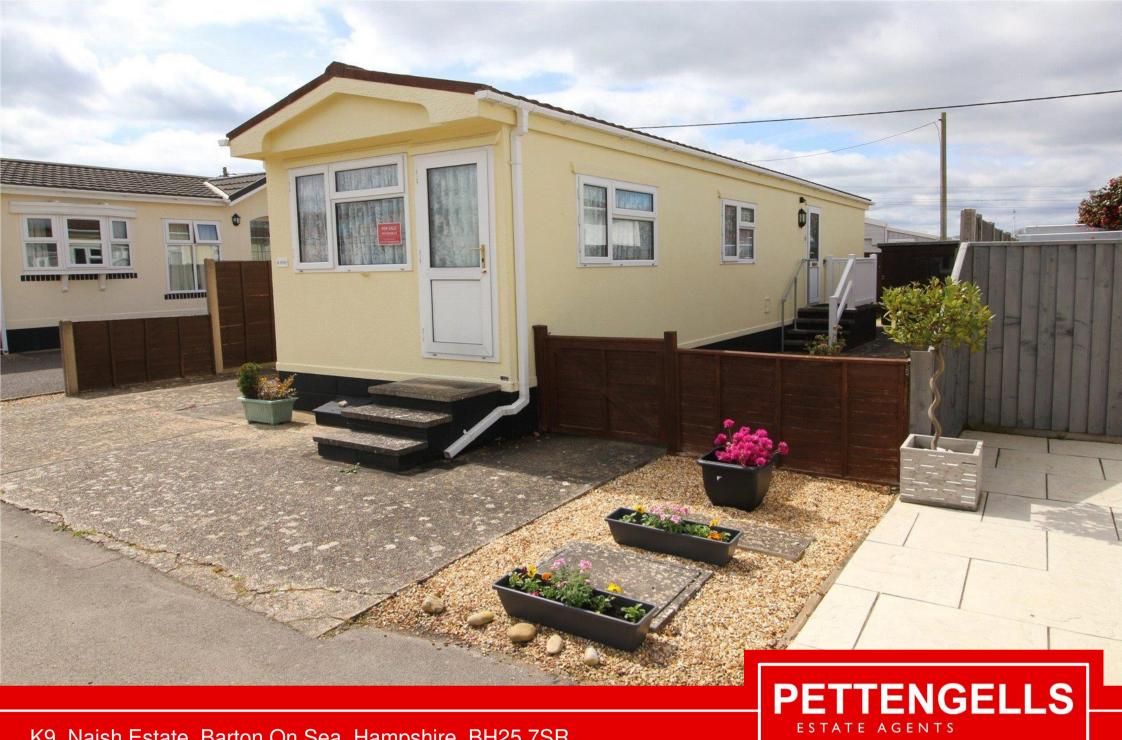

K9, Naish Estate, Barton On Sea, Hampshire, BH25 7SR **Asking Price £139,950** 

## K9, Naish Estate, Barton On Sea, Hampshire, BH25 7SR

- Residential Park Home
- Two Bedrooms
- Living Room
- Kitchen
- Bathroom
- Driveway
- Gardens
- Membership of leisure facilities included
- Pitch fee £235 pcm

## RESIDENTIAL PARK HOME OFFERED CHAIN FREE!

This 42' x 10' residential park home has no age restriction and has short cut to the beach! Pets allowed. No stamp duty.

Accommodation: There is an entrance hall which leads into the kitchen. This in turn opens to the living room at the front. There are two bedrooms and a bathroom.

Outside: The drive gives off road parking and the gardens either side are low maintenance i.e part paved, also there is some gravel and hardstanding.

Living Room: 11'5 x 9'5 Kitchen: 9'8" x 9'5 Bedroom One: 9'5 x 7'7 Bedroom Two: 7'9 x 6'9