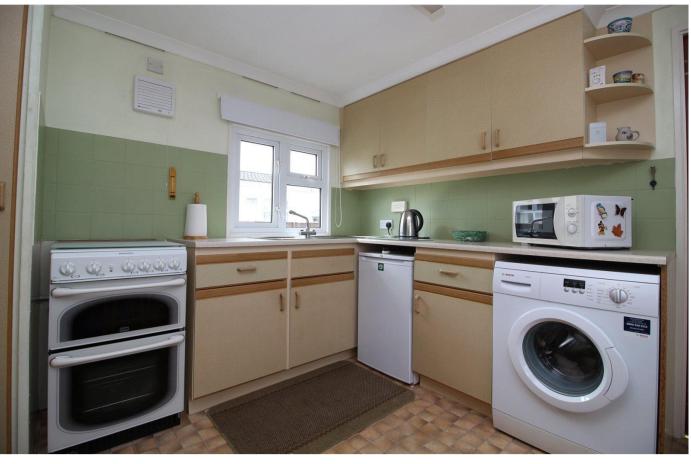

## RESIDENTIAL PARK HOME OFFERED CHAIN FREE!

This 42' x 10' residential park home has no age restriction and has short cut to the beach! Pets allowed. No stamp duty.

Accommodation: There is an entrance hall which leads into the kitchen. This in turn opens to the living room at the front. There are two bedrooms and a bathroom.