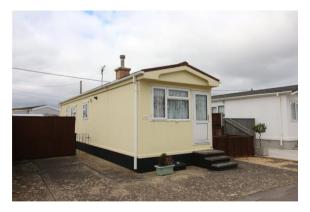

## K9, Naish Estate, Barton On Sea, Hampshire, BH25 7SR

- Residential Park Home
- Two Bedrooms
- Living Room
- Kitchen
- Bathroom
- Driveway
- Gardens
- Membership of leisure facilities included
- Pitch fee £235 pcm

## RESIDENTIAL PARK HOME OFFERED CHAIN FREE!

This 42' x 10' residential park home has no age restriction and has short cut to the beach! Pets allowed. No stamp duty.

Accommodation: There is an entrance hall which leads into the kitchen. This in turn opens to the living room at the front. There are two bedrooms and a bathroom.

Outside: The drive gives off road parking and the gardens either side are low maintenance i.e part paved, also there is some gravel and hardstanding.

Living Room: 11'5 x 9'5 Kitchen: 9'8" x 9'5 Bedroom One: 9'5 x 7'7 Bedroom Two: 7'9 x 6'9