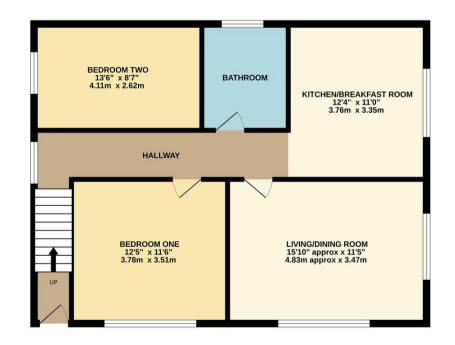

21 Old Milton Road, Hampshire, BH25 6DQ | 01425 629100 | newmilton@pettengells.co.uk | www.pettengells.co.uk

GROUND FLOOR 775 sq.ft. (72.0 sq.m.) approx.

## TOTAL FLOOR AREA : 775 sq.ft. (72.0 sq.m.) approx.

Whilst every attempt has been made to ensure the accuracy of the floorplan contained here, measurements of doors, windows, norms and any other lenss are approximate and no responsibility is taken to any enor, omission or mis-statement. This plan is for illustrative purposes only and should be used as such by any prospective purchaser. The services, systems and applications: shown have not been lested and no guarantee as to their operating of efficiency can be given. And with Menteries (2002)