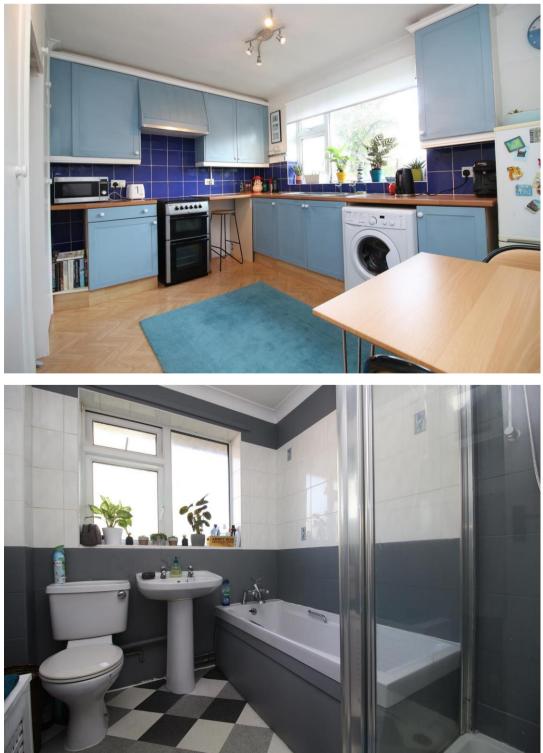

Accommodation: This flat has the benefit of its own private front door on the ground floor i.e not communal entrance, this opens to a useful porch, this in turn leads to the hall/staircase rising to the first floor where there is the main hallway, and this leads into the lovely bright double aspect living room. There is a kitchen/breakfast room which enjoys a pleasant outlook and there are two spacious double bedrooms and a bathroom with separate shower cubicle.

OUTSIDE: There is a GARAGE close to the flat with space to park in front. There are communal mainly lawned gardens surrounding the building.

EPC: D, COUNCIL TAX BAND: C, Tenure: Leasehold, Last annual maintenance charge: £1680