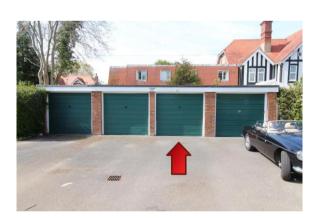

## APPEALING TWO BEDROOM APARTMENT!!

We are pleased to offer this appealing and spacious two bedroom first floor apartment with garage and large communal gardens. There are just two flats in this building, i.e the ground floor one and this first floor property. Garage, 131 year lease.

OUTSIDE: There is a GARAGE close to the flat with space to park in front. There are communal mainly lawned gardens surrounding the building.

EPC: D, COUNCIL TAX BAND: C, Tenure: Leasehold, Last annual maintenance charge: £1680