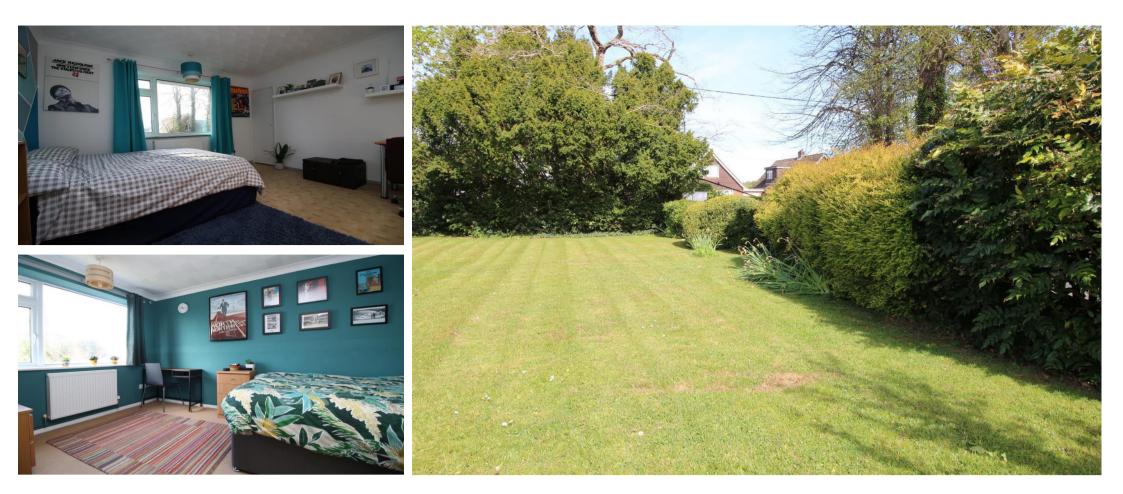

Accommodation: This flat has the benefit of its own private front door on the ground floor i.e not communal entrance, this opens to a useful porch, this in turn leads to the hall/staircase rising to the first floor where there is the main hallway, and this leads into the lovely bright double aspect living room. There is a kitchen/breakfast room which enjoys a pleasant outlook and there are two spacious double bedrooms and a bathroom with separate shower cubicle.

OUTSIDE: There is a GARAGE close to the flat with space to park in front. There are communal mainly lawned gardens surrounding the building.

EPC: D, COUNCIL TAX BAND: C, Tenure: Leasehold, Last annual maintenance charge: £1680