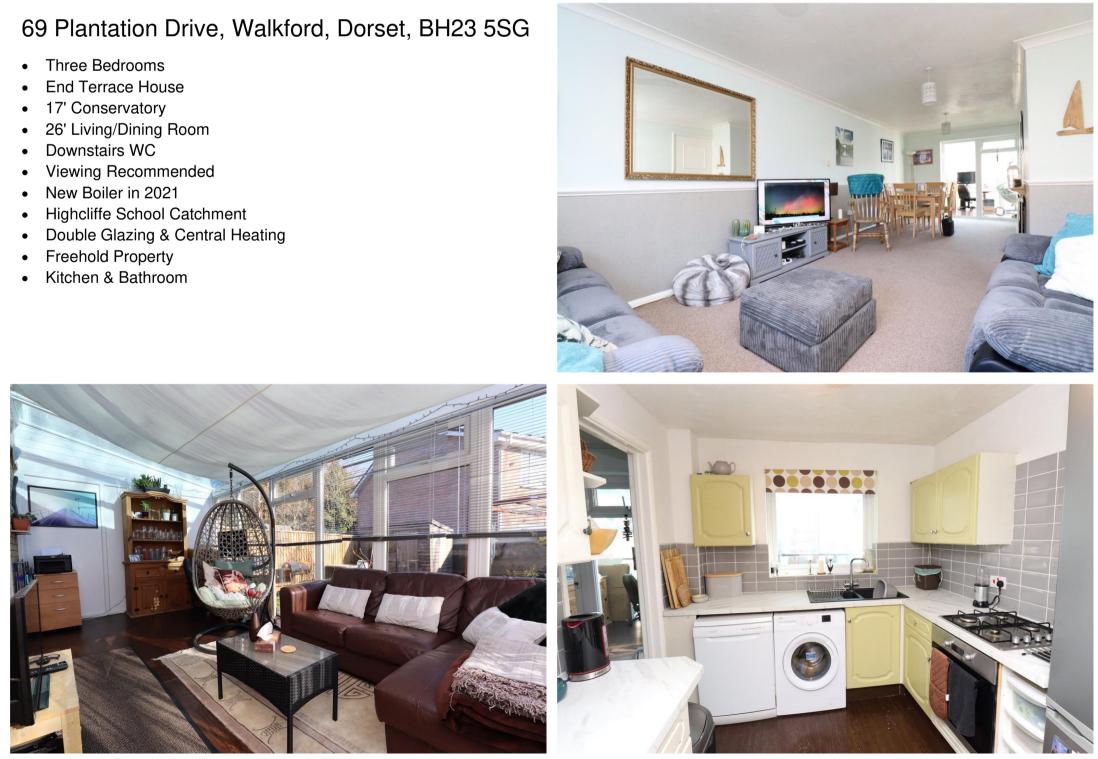

69 Plantation Drive, Walkford, Dorset, BH23 5SG Asking Price £349,950

- Three Bedrooms

- 26' Living/Dining Room •

- •

## THREE BEDROOM END TERRACE HOUSE IN HIGHCLIFFE SCHOOL CATCHMENT!

We are pleased to offer this good sized three bedroom house with features including 26' living/dining room, 17' conservatory and with viewing recommended.

Accommodation: The entrance porch opens into the entrance hall with door to the downstairs WC. Door to living/dining room which leads into the kitchen. Off the kitchen is a useful storage area and utility room. The impressive 17' conservatory which has power and lighting and is used as a second reception room and opens onto the garden. Upstairs there are three bedrooms, all with built in wardrobes and there is a bathroom. The airing cupboard housing the gas boiler which was replaced in 2021.