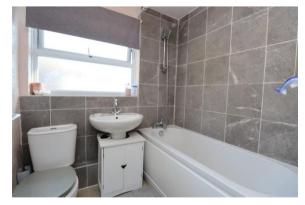

Accommodation: The entrance porch opens into the entrance hall with door to the downstairs WC. Door to living/dining room which leads into the kitchen. Off the kitchen is a useful storage area and utility room. The impressive 17' conservatory which has power and lighting and is used as a second reception room and opens onto the garden. Upstairs there are three bedrooms, all with built in wardrobes and there is a bathroom. The airing cupboard housing the gas boiler which was replaced in 2021.