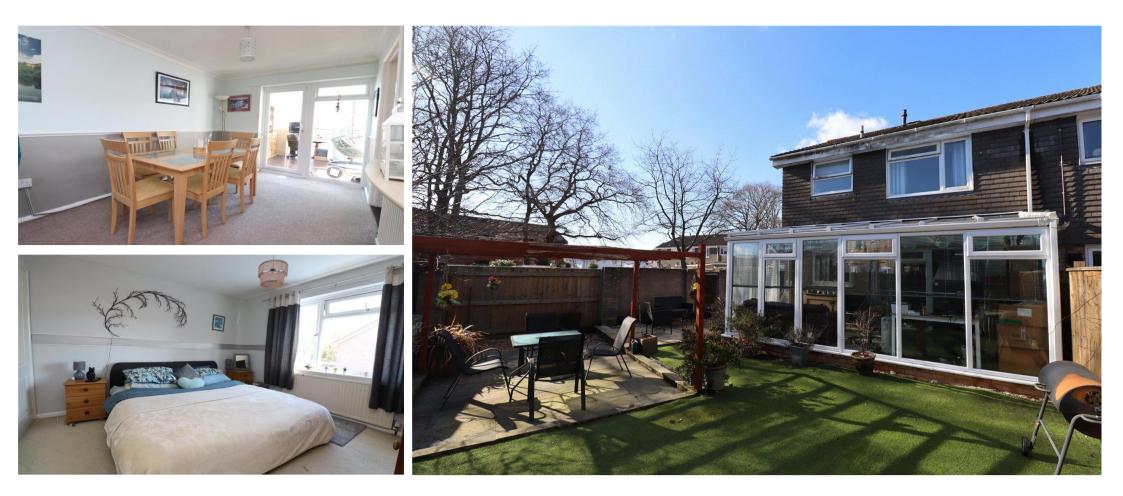

Accommodation: The entrance porch opens into the entrance hall with door to the downstairs WC. Door to living/dining room which leads into the kitchen. Off the kitchen is a useful storage area and utility room. The impressive 17' conservatory which has power and lighting and is used as a second reception room and opens onto the garden. Upstairs there are three bedrooms, all with built in wardrobes and there is a bathroom. The airing cupboard housing the gas boiler which was replaced in 2021.

Outside: The rear garden comprises of a pleasant seating and patio area with two storage sheds with a gate to the side. The previous owners had the curb lowered with potential for off road parking into the rear garden, although the gates have now been removed.