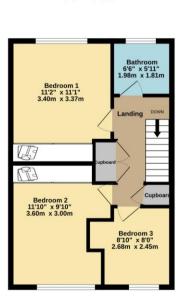

Accommodation: The entrance porch opens into the entrance hall with door to the downstairs WC. Door to living/dining room which leads into the kitchen. Off the kitchen is a useful storage area and utility room. The impressive 17' conservatory which has power and lighting and is used as a second reception room and opens onto the garden. Upstairs there are three bedrooms, all with built in wardrobes and there is a bathroom. The airing cupboard housing the gas boiler which was replaced in 2021.

EPC: C, Council Tax Band: C, Tenure: Freehold.

21 Old Milton Road, Hampshire, BH25 6DQ | 01425 629100 | newmilton@pettengells.co.uk | www.pettengells.co.uk

GROUND FLOOR 643 sq.ft. (59.8 sq.m.) approx.

1ST FLOOR 472 sq.ft. (43.8 sq.m.) approx.

## TOTAL FLOOR AREA : 1115 sq.ft. (103.6 sq.m.) approx

Whils every attempt has been made to ensure the accuracy of the floorplan contained here, measurement of doors, windows, rooms and any other terms are approximate and no regionality is taken for any error omnssion or mis-statement. This plan is for illustrative purposes only and should be used as such by any nospective purchaser. This services, systems and applicances shown have not bene tested and no guarant as to their operating or efficiency can be given. As to their operating or efficiency can be given.