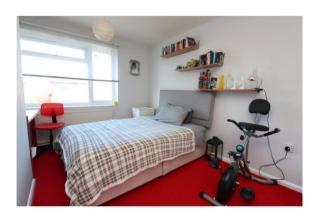

Accommodation: The entrance porch opens into the entrance hall with door to the downstairs WC. Door to living/dining room which leads into the kitchen. Off the kitchen is a useful storage area and utility room. The impressive 17' conservatory which has power and lighting and is used as a second reception room and opens onto the garden. Upstairs there are three bedrooms, all with built in wardrobes and there is a bathroom. The airing cupboard housing the gas boiler which was replaced in 2021.