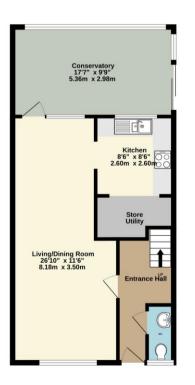

EPC: C, Council Tax Band: C, Tenure: Freehold.

21 Old Milton Road, Hampshire, BH25 6DQ | 01425 629100 | newmilton@pettengells.co.uk | www.pettengells.co.uk

GROUND FLOOR 643 sq.ft. (59.8 sq.m.) approx.

1ST FLOOR 472 sq.ft. (43.8 sq.m.) approx.

## TOTAL FLOOR AREA : 1115 sq.ft. (103.6 sq.m.) approx

Whils every attempt has been made to ensure the accuracy of the floorplan contained here, measurement of doors, windows, rooms and any other terms are approximate and no regionality is taken for any error omnssion or mis-statement. This plan is for illustrative purposes only and should be used as such by any nospective purchaser. This services, systems and applicances shown have not bene tested and no guarant as to their operating or efficiency can be given. As to their operating or efficiency can be given.