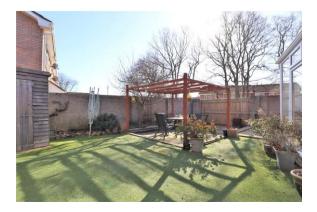

Outside: The rear garden comprises of a pleasant seating and patio area with two storage sheds with a gate to the side. The previous owners had the curb lowered with potential for off road parking into the rear garden, although the gates have now been removed.