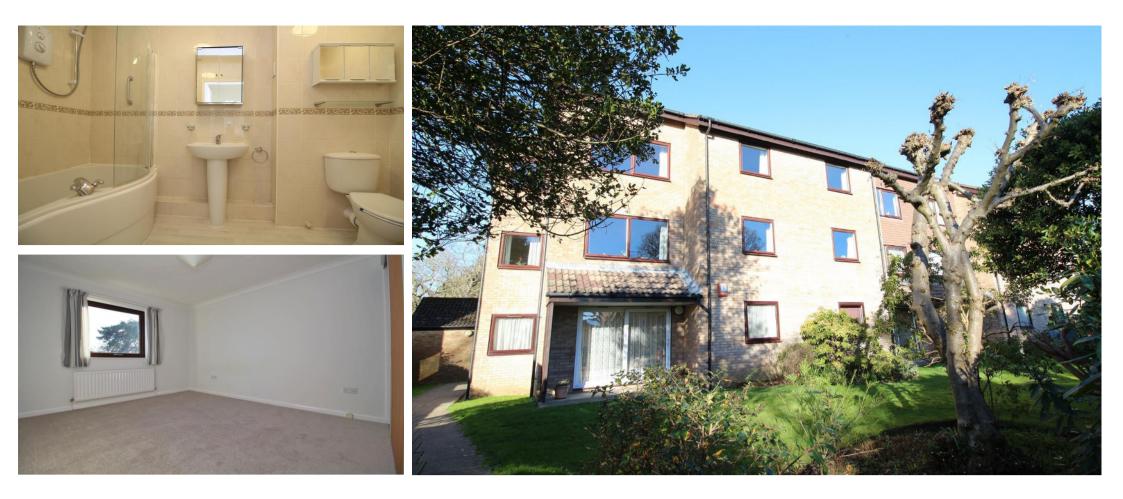

Accommodation: The main door on the ground floor has entry phone system and a staircase then rises up to the second floor where this flat's front door opens to the welcoming hallway. There is a lovely bright south facing living/dining room and this leads into the recently refurbished and well appointed kitchen/breakfast room with breakfast bar and various 'white goods' all included, some of which are brand new. There are two double bedrooms, both with fitted wardrobes, and there is a bathroom.

Outside: To the front of the building is a lovely south facing communal garden with good sized lawned area. There are various 'visitor' parking spaces by the building and this flat has its own garage (16' x 8').