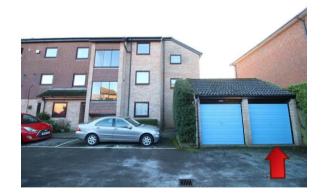

Outside: To the front of the building is a lovely south facing communal garden with good sized lawned area. There are various 'visitor' parking spaces by the building and this flat has its own garage (16' x 8').