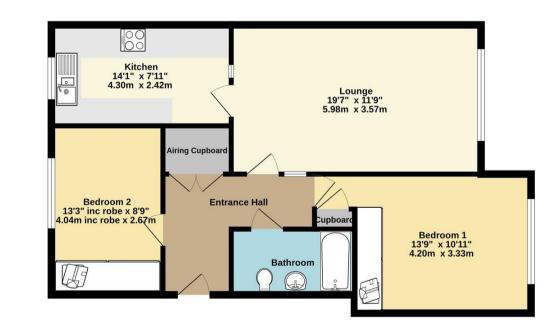

GROUND FLOOR 772 sq.ft. (71.7 sq.m.) approx.

## TOTAL FLOOR AREA : 772 sq.ft. (71.7 sq.m.) approx.

While even all to the sense the security of the flooplar contained here, measurement discovery adaption of the sense of the security of the flooplar contained here, measurement discovery adaption of mis-statement. This plan is for flootshar by provide the sense of the sense prospective purchaser. The terrices, systems and applicance show have not been tested and no guarantee as to their operability or efficiency can be given. Misade with Mercipic 2022(3)