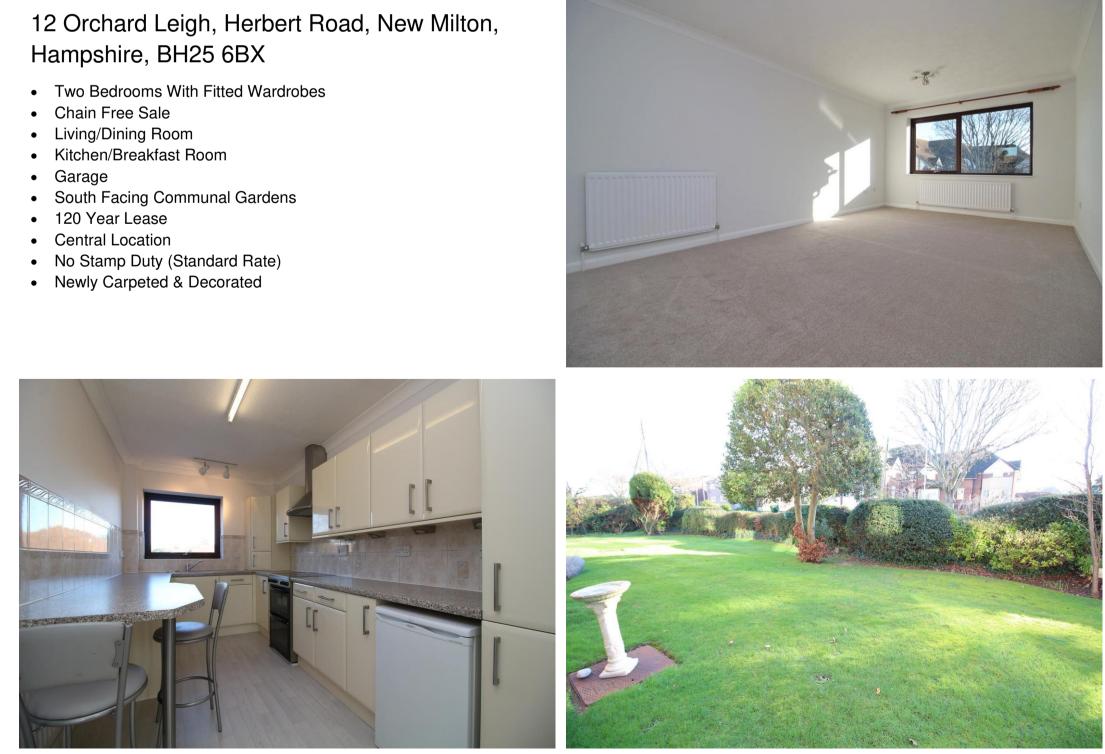

12 Orchard Leigh, Herbert Road, New Milton, Hampshire, BH25 6BX Asking Price £225,000

- Garage

- **Central Location**
- •

PETTENGELLS ESTATE AGENTS

## IMPRESSIVE TOP FLOOR APARTMENT, AVAILABLE QUICKLY!

We are pleased to offer as a chain free sale, this well presented two bedroom second/top floor flat, situated in a good location close to New Milton town centre and with the benefit of 120 years left on the lease.

Accommodation: The main door on the ground floor has entry phone system and a staircase then rises up to the second floor where this flat's front door opens to the welcoming hallway. There is a lovely bright south facing living/dining room and this leads into the recently refurbished and well appointed kitchen/breakfast room with breakfast bar and various 'white goods' all included, some of which are brand new. There are two double bedrooms, both with fitted wardrobes, and there is a bathroom.

Outside: To the front of the building is a lovely south facing communal garden with good sized lawned area. There are various 'visitor' parking spaces by the building and this flat has its own garage (16' x 8').