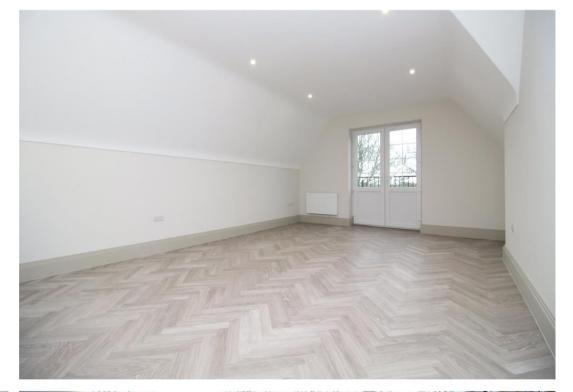

Accommodation: The main building has a video entrance phone system and an elevator to the top floor where the front door opens to the entrance hall, this in turn opens to the impressive open plan living space with large lounge/dining area opening out to the balcony and adjoining the well appointed kitchen with extensive integrated appliances and there is then a large separate utility room. Bedroom one has the benefit of an ensuite shower room, bedroom two is also a double bedroom and there is the main family bathroom.

Living/dining/kitchen~9.09m~x~4.31m,~Bedroom~one~4.68m~x~2.8m~plus~further~wardrobe~recess,~Bedroom~two~5.39m~x~2.8m.

Outside: To the front of the flat there are three visitor parking spaces and also some communal gardens. The ramp leads down to the secure underground car park where this flat has an allocated parking space. This flat also has the benefit of a balcony off the living room which enjoys a lovely outlook. EV charging provided.