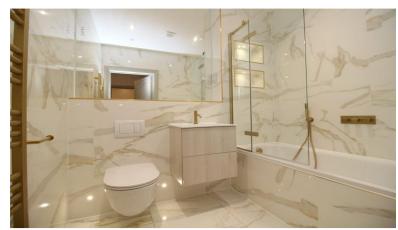

Accommodation: The main building has a video entrance phone system and an elevator to the top floor where the front door opens to the entrance hall, this in turn opens to the impressive open plan living space with large lounge/dining area opening out to the balcony and adjoining the well appointed kitchen with extensive integrated appliances and there is then a large separate utility room. Bedroom one has the benefit of an ensuite shower room, bedroom two is also a double bedroom and there is the main family bathroom.