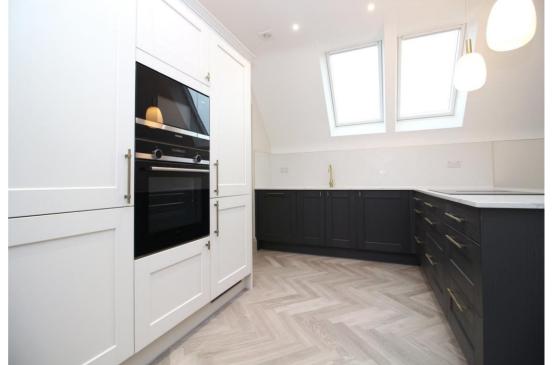

Accommodation: The main building has a video entrance phone system and an elevator to the top floor where the front door opens to the entrance hall, this in turn opens to the impressive open plan living space with large lounge/dining area opening out to the balcony and adjoining the well appointed kitchen with extensive integrated appliances and there is then a large separate utility room. Bedroom one has the benefit of an ensuite shower room, bedroom two is also a double bedroom and there is the main family bathroom.