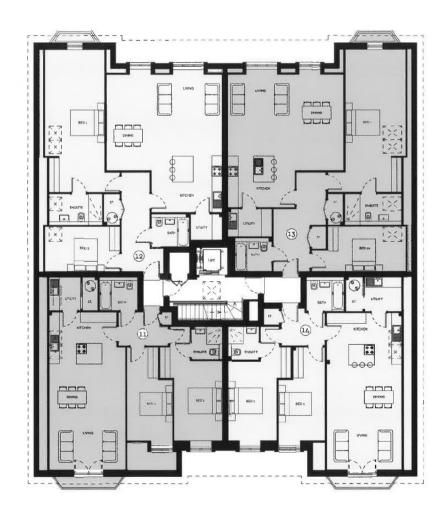

Accommodation: The main building has a video entrance phone system and an elevator to the top floor where the front door opens to the entrance hall, this in turn opens to the impressive open plan living space with large lounge/dining area opening out to the balcony and adjoining the well appointed kitchen with extensive integrated appliances and there is then a large separate utility room. Bedroom one has the benefit of an ensuite shower room, bedroom two is also a double bedroom and there is the main family bathroom.

Living/dining/kitchen~9.09m~x~4.31m,~Bedroom~one~4.68m~x~2.8m~plus~further~wardrobe~recess,~Bedroom~two~5.39m~x~2.8m.

Outside: To the front of the flat there are three visitor parking spaces and also some communal gardens. The ramp leads down to the secure underground car park where this flat has an allocated parking space. This flat also has the benefit of a balcony off the living room which enjoys a lovely outlook. EV charging provided.