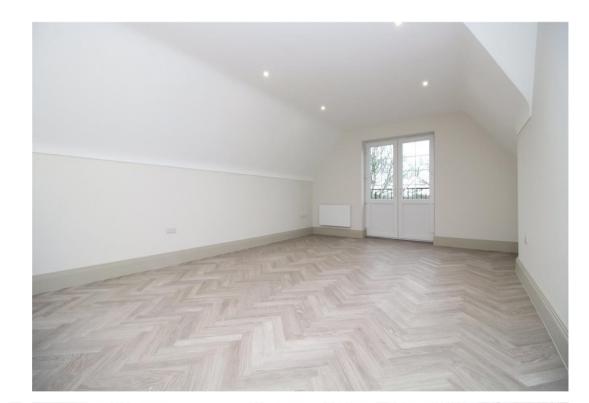

Accommodation: The main building has a video entrance phone system and an elevator to the top floor where the front door opens to the entrance hall, this in turn opens to the impressive open plan living space with large lounge/dining area opening out to the balcony and adjoining the well appointed kitchen with extensive integrated appliances and there is then a large separate utility room. Bedroom one has the benefit of an ensuite shower room, bedroom two is also a double bedroom and there is the main family bathroom.

Living/dining/kitchen 9.09m x 4.31m, Bedroom one 4.68m x 2.8m plus further wardrobe recess, Bedroom two 5.39m x 2.8m.

Outside: To the front of the flat there are three visitor parking spaces and also some communal gardens. The ramp leads down to the secure underground car park where this flat has an allocated parking space. This flat also has the benefit of a balcony off the living room which enjoys a lovely outlook. EV charging provided.