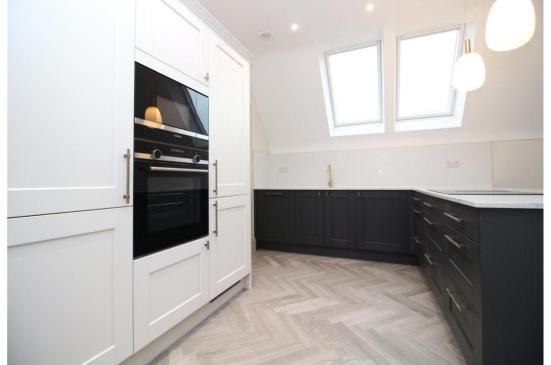

Accommodation: The main building has a video entrance phone system and an elevator to the top floor where the front door opens to the entrance hall, this in turn opens to the impressive open plan living space with large lounge/dining area opening out to the balcony and adjoining the well appointed kitchen with extensive integrated appliances and there is then a large separate utility room. Bedroom one has the benefit of an ensuite shower room, bedroom two is also a double bedroom and there is the main family bathroom.