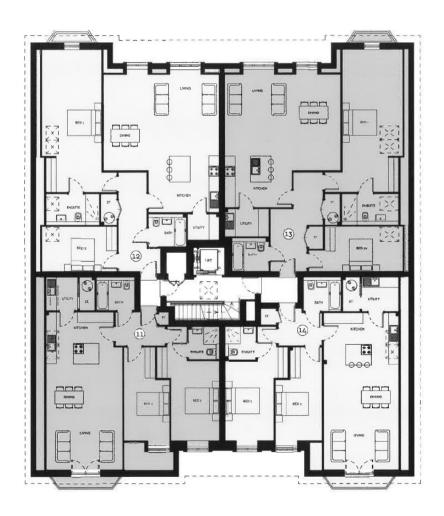

Accommodation: The main building has a video entrance phone system and an elevator to the top floor where the front door opens to the entrance hall, this in turn opens to the impressive open plan living space with large lounge/dining area opening out to the balcony and adjoining the well appointed kitchen with extensive integrated appliances and there is then a large separate utility room. Bedroom one has the benefit of an ensuite shower room, bedroom two is also a double bedroom and there is the main family bathroom.

Living/dining/kitchen 9.09m x 4.31m, Bedroom one 4.68m x 2.8m plus further wardrobe recess, Bedroom two 5.39m x 2.8m.

Outside: To the front of the flat there are three visitor parking spaces and also some communal gardens. The ramp leads down to the secure underground car park where this flat has an allocated parking space. This flat also has the benefit of a balcony off the living room which enjoys a lovely outlook. EV charging provided.