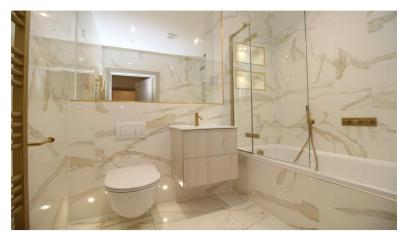

Accommodation: The main building has a video entrance phone system and an elevator to the top floor where the front door opens to the entrance hall, this in turn opens to the impressive open plan living space with large lounge/dining area opening out to the balcony and adjoining the well appointed kitchen with extensive integrated appliances and there is then a large separate utility room. Bedroom one has the benefit of an ensuite shower room, bedroom two is also a double bedroom and there is the main family bathroom.