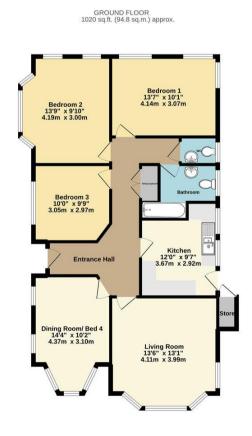

Accommodation: There is a living room, kitchen, three bedrooms plus a fourth bedroom/dining room, bathroom and second WC. Outside a drive, garage (19' x 12') & gardens.

EPC: D, Council tax band: D, Tenure: Freehold

## **PETTENGELLS**

ESTATE AGENTS

 $21\ Old\ Milton\ Road,\ Hampshire,\ BH25\ 6DQ\ |\ 01425\ 629100\ |\ newmilton@pettengells.co.uk\ |\ www.pettengells.co.uk\ |\ www.pettengells.co.u$ 

TOTAL FLOOR AREA: 1020 sq.ft. (9.4 sq.m.) approx.