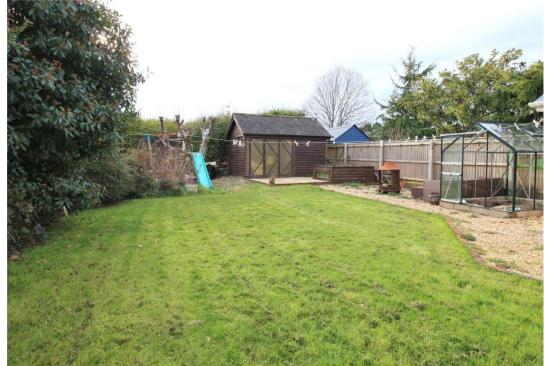

Outside: To the front the driveway gives lots of off road parking as well as space to turn. The rear garden is a lovely feature of the bungalow with lawned area and an approx south westerly aspect. There is also paved patio, a greenhouse, various shrubs and at the bottom of the garden is a large shed/bar! There is a detached tandem double length garage measuring 30' approx x 9'4' and with a further utility area to rear.