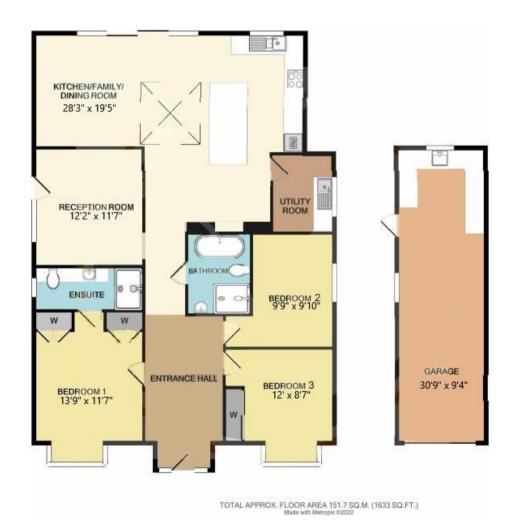

Accommodation: There is an impressive welcoming entrance hall which leads through to the splendid open plan living space with sitting room area adjoining the large and well appointed kitchen/dining room area. There is a separate utility room. The main bedroom has a most impressive ensuite shower room and there are three further bedrooms and a bathroom with separate shower.

Outside: To the front the driveway gives lots of off road parking as well as space to turn. The rear garden is a lovely feature of the bungalow with lawned area and an approx south westerly aspect. There is also paved patio, a greenhouse, various shrubs and at the bottom of the garden is a large shed/bar! There is a detached tandem double length garage measuring 30' approx x 9'4' and with a further utility area to rear.