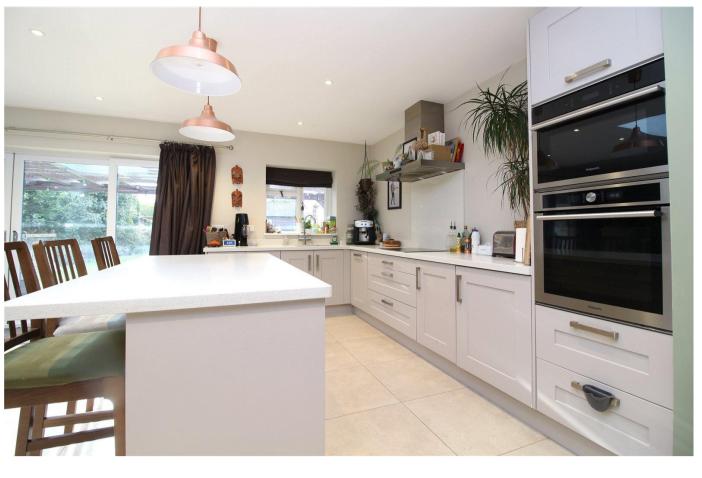

Accommodation: There is an impressive welcoming entrance hall which leads through to the splendid open plan living space with sitting room area adjoining the large and well appointed kitchen/dining room area. There is a separate utility room. The main bedroom has a most impressive ensuite shower room and there are three further bedrooms and a bathroom with separate shower.