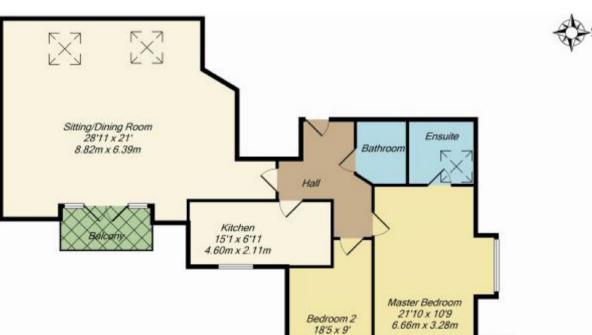

Approx floor area: 1571 sq ft

Council tax band: D, Tenure: Leasehold

21 Old Milton Road, Hampshire, BH25 6DQ | 01425 629100 | newmilton@pettengells.co.uk | www.pettengells.co.uk

esurements are approximate. Not to scale. Bustrative purposes only Made with Metropix 02013