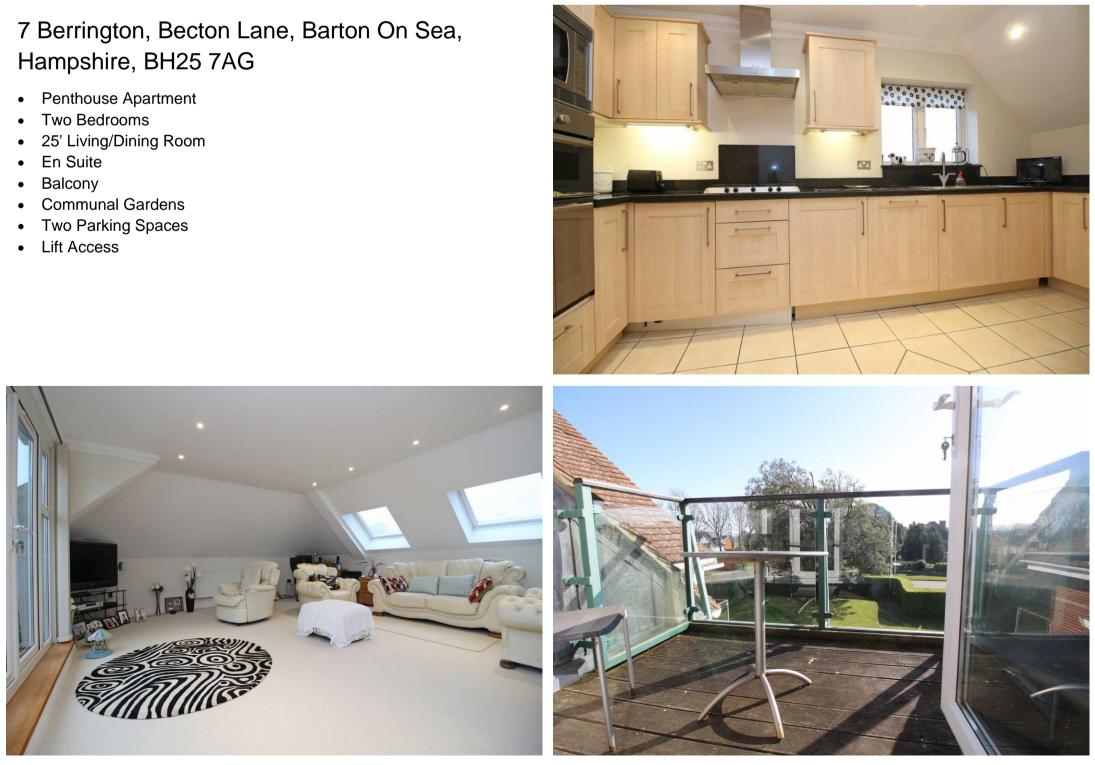

7 Berrington, Becton Lane, Barton On Sea, Hampshire, BH25 7AG Asking Price £399,950

- Two Bedrooms

- Lift Access

## SUPERB PENTHOUSE APARTMENT!

We are pleased to offer this spacious and well appointed two bedroom top flat flat with balcony and other fine features and viewing recommended.

Accommodation: Super large living room, access to balcony. There is a kitchen, two bedrooms, bedroom one being particularly large and having an ensuite plus there is a further bathroom. Outside there is the aforementioned balcony as well the communal grounds and there is a double off road parking bay.