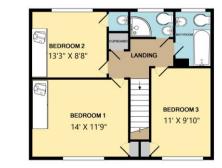

GROUND FLOOR APPROX. FLOOR AREA 600 SQ.FT

IST FLOOR APPRIX FLOOR AREA 505 CT. (51 55 QM) TOTAL APPROX, FLOOR AREA 1155 SQFT. (107.3 SQ.M.) TOTAL APPROX, FLOOR AREA 1155 SQFT. (107.3 SQ.M.) While very element has been raide to exame the excasso of the floor plan contained here, measurements of door, windows, norms and any other items are approximate and no repossibility is taken for any error. mission, orm-statement. This plan is not initiative purposes by and should be used as such any error. to ensiste the ensistener item of the door by the contract been tested and no guarantee are to the doar with Kergio COS13