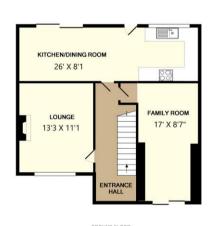

GROUND FLOOR APPROX. FLOOR AREA 600 SQ.FT

IST FLOOR APPRIX FLOOR AREA 505 CT. (51 55 QM) TOTAL APPROX, FLOOR AREA 1155 SQFT. (107.3 SQ.M.) TOTAL APPROX, FLOOR AREA 1155 SQFT. (107.3 SQ.M.) While very element has been raide to exame the excasso of the floor plan contained here, measurements of door, windows, norms and any other items are approximate and no repossibility is taken for any error. mission, orm-statement. This plan is not initiative purposes by and should be used as such any error. to ensiste the ensistener item of the door by the contract been tested and no guarantee are to the doar with Kergio COS13