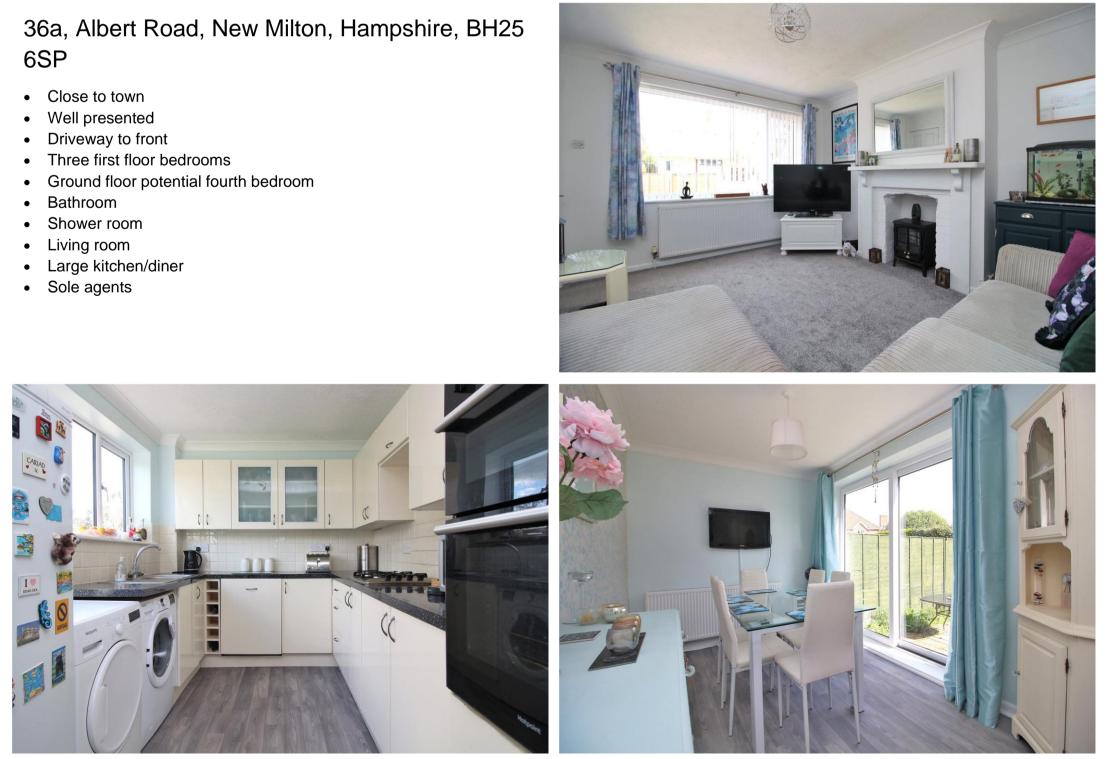

## IMPRESSIVE HOUSE CLOSE TO TOWN AND STATION

We are pleased to offer this well presented three/four bedroom mid terrace house close to the amenities of the town.

Accommodation: There is an entrance hall leading into the living room at the front. At the back of the house overlooking the rear garden there is a good sized kitchen/dining room. The previous garage has been historically converted to provide what we are terming as a family room but could be a ground floor fourth bedroom. Upstairs there are three double bedrooms and, very conveniently a bathroom and a shower room, both with WC's.