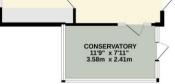

Council tax band: E, Tenure: Freehold

21 Old Milton Road, Hampshire, BH25 6DQ | 01425 629100 | newmilton@pettengells.co.uk | www.pettengells.co.uk

GROUND FLOOR 1043 sq.ft. (96.9 sq.m.) approx.

## TOTAL FLOOR AREA : 1043 sg.ft, (96.9 sg.m.) approx.

Thist every attempt has been made to ensure the accuracy of the floorpian contained here, measurement d doors, windows, rooms and any other terms are approximate and no responsibility is taken for any error mission or mis-statement. This pilot is of substates proposes only and should be used a such by any opportune purchaser. The services, systems and appliances shown have not been tested and no guarar as to the representing requesting or effective control of the second second second as such as any opportune purchaser.