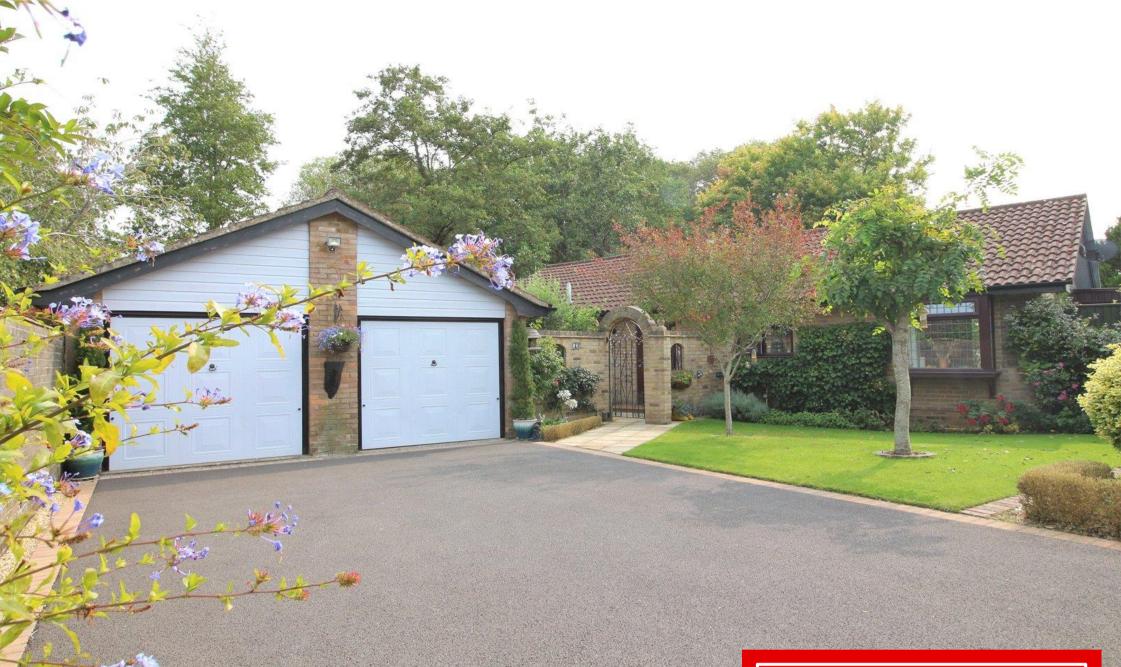

Outside: This bungalow has an impressive plot with the highlights being an exceptionally spacious driveway giving lots of off road parking, and a secluded rear garden enjoying an approx southerly aspect, lawned and decked area and attractive borders. The aforementioned driveway leads to the detached double garage (18'8" x 18'6") which has twin up and over doors, one of which is electric. There is an area of front garden with lawn and paved areas and there is a green house.