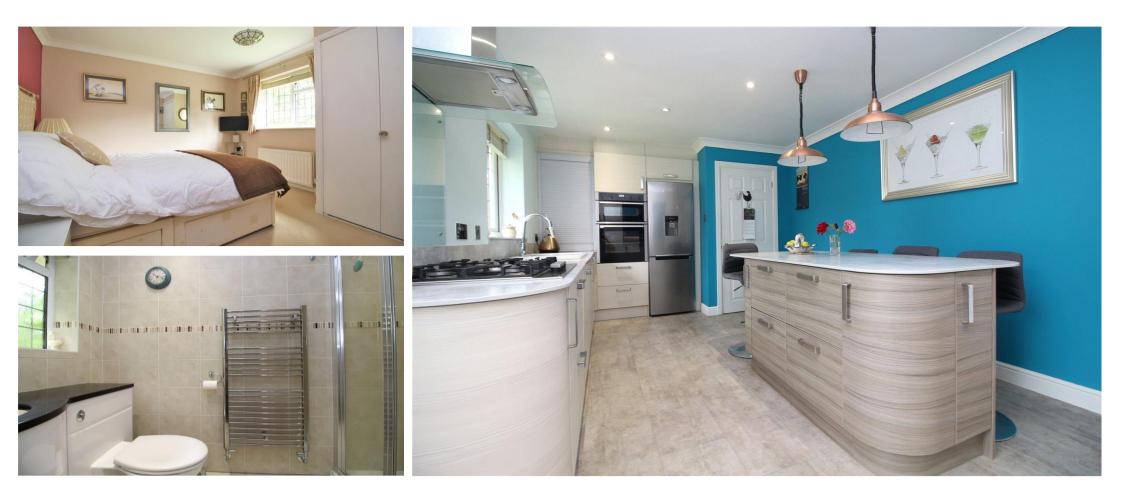

## MOST IMPRESSIVE BUNGALOW WITH WELL PRESENTED ACCOMMODATION AND A LOVELY GARDEN

Accommodation: The porch opens to the entrance hall which leads into the living room. This opens out to the rear garden and conservatory. There is a well appointed kitchen/dining room with feature central island/breakfast bar. The main bedroom has a fitted wardrobe and ensuite shower room and there are two further double bedrooms off the inner hall plus the main bathroom.