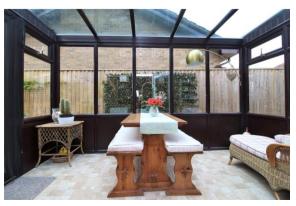

## MOST IMPRESSIVE BUNGALOW WITH WELL PRESENTED ACCOMMODATION AND A LOVELY GARDEN

Accommodation: The porch opens to the entrance hall which leads into the living room. This opens out to the rear garden and conservatory. There is a well appointed kitchen/dining room with feature central island/breakfast bar. The main bedroom has a fitted wardrobe and ensuite shower room and there are two further double bedrooms off the inner hall plus the main bathroom.