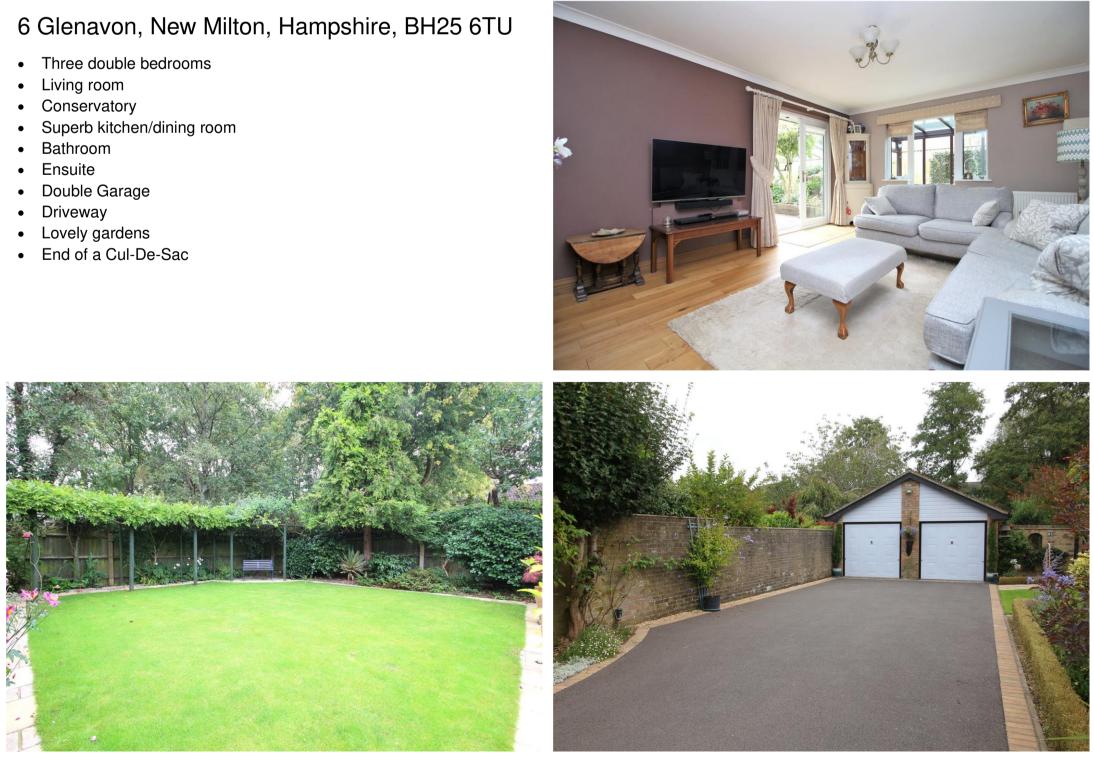

## MOST IMPRESSIVE BUNGALOW WITH WELL PRESENTED ACCOMMODATION AND A LOVELY GARDEN

Accommodation: The porch opens to the entrance hall which leads into the living room. This opens out to the rear garden and conservatory. There is a well appointed kitchen/dining room with feature central island/breakfast bar. The main bedroom has a fitted wardrobe and ensuite shower room and there are two further double bedrooms off the inner hall plus the main bathroom.

Outside: This bungalow has an impressive plot with the highlights being an exceptionally spacious driveway giving lots of off road parking, and a secluded rear garden enjoying an approx southerly aspect, lawned and decked area and attractive borders. The aforementioned driveway leads to the detached double garage (18'8" x 18'6") which has twin up and over doors, one of which is electric. There is an area of front garden with lawn and paved areas and there is a green house.