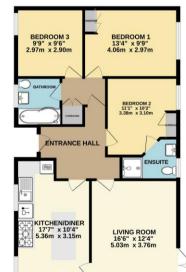

## TOTAL FLOOR AREA : 1043 sg.ft, (96.9 sg.m.) approx.

Thist every attempt has been made to ensure the accuracy of the floorpian contained here, measurement d doors, windows, rooms and any other terms are approximate and no responsibility is taken for any error mission or mis-statement. This pilot is of substates proposes only and should be used a such by any opportune purchaser. The services, systems and appliances shown have not been tested and no guarar as to the representing requesting or effective control of the second second second as such as any opportune purchaser.